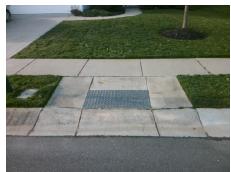

N/A

Possible Solutions:

Remove & Replace Entire Ramp.

Surveyor Notes:

N/A

PROW/ADA:

Not Found, R304.5.1, R304.2.2

Total Cost: \$ 1850.00

| Field Measurements/Component Compliance |                       |       |      |                             |      |
|-----------------------------------------|-----------------------|-------|------|-----------------------------|------|
| Compliance Description                  |                       | Data  | Comp | liance Description          | Data |
| N/A                                     | Ramp Length (in)      | 47.5  | No   | Ramp Slope (%)              | 8.7  |
| No                                      | Ramp Width (in)       | 47.5  | Yes  | Ramp XSlope (%)             | 0.6  |
| N/A                                     | Flare Type LT         | N/A   | N/A  | Flare Type RT               | N/A  |
| N/A                                     | Flare Slope LT (%)    | N/A   | N/A  | Flare Slope RT (%)          | N/A  |
| N/A                                     | Flare Traversable LT? | N/A   | N/A  | Flare Traversable RT?       | N/A  |
| N/A                                     | Landing Length (in)   | N/A   | N/A  | DWS Provided?               | N/A  |
| N/A                                     | Landing Width (in)    | N/A   | N/A  | DWS Contrast?               | N/A  |
| N/A                                     | Landing Slope (%)     | N/A   | N/A  | DWS Length (in)             | N/A  |
| N/A                                     | Landing X Slope (%)   | N/A   | N/A  | DWS Full Width?             | N/A  |
| N/A                                     | Landing Curb? (Y/N)   | N/A   | N/A  | DWS Offset (in)             | N/A  |
| N/A                                     | Shared Landing?       | N/A   |      |                             |      |
| N/A                                     | Gutter Ponding?       | N/A   | N/A  | Gutter Slope (%)            | N/A  |
| N/A                                     | Gutter Lip Ht (in)    | N/A   | N/A  | Gutter X Slope (%)          | N/A  |
| N/A                                     | Painted X Walk1?      | No    | N/A  | Painted X Walk2?            | N/A  |
|                                         | X Walk 1 Direction    | To NE |      | X Walk 2 Direction          | N/A  |
| N/A                                     | X Walk 1 Width (in)   | N/A   | N/A  | X Walk 2 Width (in)         | N/A  |
|                                         | X Walk 1 Slope (%)    | 2.7   |      | X Walk 2 Slope (%)          | N/A  |
|                                         | X Walk 1 X Slope (%)  | 2.1   |      | X Walk 2 X Slope (%)        | N/A  |
| N/A                                     | Ramp inside XWalk1?   | N/A   | N/A  | Ramp inside XWalk2?         | N/A  |
|                                         | Road Slope (%)        | N/A   | N/A  | Clear Space?                | N/A  |
|                                         | Road X Slope (%)      | N/A   | N/A  | Clear Space to XWalk (in)   | N/A  |
| N/A                                     | Any Obstructions?     | N/A   | N/A  | Storm Grate/Utility Hazard? | N/A  |
|                                         | Obstruction Type      |       |      | Storm Grate/Utility Type    |      |
|                                         |                       | N/A   |      |                             | N/A  |
|                                         |                       |       | Yes  | Surface Condition? (G/P)    | Good |