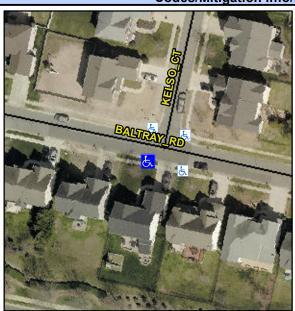

## Access Compliance Report Public Rights-of-Way (Curb Ramps)

Intersection ID: 46498Main Street:BALTRAY\_RDCross Street:KELSO\_CTLocation:SWADA ID: 258195BF37A6Ramp Type:PerpInitial Pass/Fail:FailOverall Compliance:NoSeverity Score:21.25