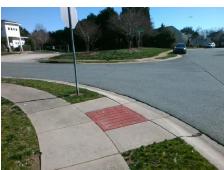

## **Access Compliance Report Public Rights-of-Way** (Curb Ramps)

Data

Intersection ID: 31892 Main Street: GREEN MOUNTAIN RD **Cross Street: LIFELINE LN** Location: NW Initial Pass/Fail: Fail **Overall Compliance: No Severity Score:** 10 ADA ID: 2588D00F10D0 Ramp Type: BlendTrans2

## Field Measurements/Component Compliance

Compliance Description

Data

Street 1 Name **GREEN MOUNTAIN RD** Stop Condition-Street 1 None LIFELINE LN Street 2 Name Stop Condition-Street 2 StopSign Possible Solutions: Remove & Replace Curb Ramp With Two New Directional Ramps or Equivalent. Surveyor Notes: N/A PROW/ADA: R304.5.1, R304.5.3

3200.00

Ramp Length (in) Yes N/A 47.0 BlendTrans Slope (%) 3.9 No No Ramp Width (in) 45.0 BlendTrans XSlope (%) 3.4 N/A N/A Flare Type LT N/A Flare Type RT N/A N/A Flare Slope LT (%) N/A N/A Flare Slope RT (%) N/A N/A Flare Traversable LT? N/A N/A Flare Traversable RT? N/A N/A Landing Length (in) N/A N/A **DWS Provided?** N/A N/A Landing Width (in) N/A N/A **DWS Contrast?** N/A N/A N/A N/A Landing Slope (%) DWS Length (in) N/A N/A Landing X Slope (%) N/A N/A DWS Full Width? N/A N/A Landing Curb? (Y/N) N/A N/A DWS Offset (in) N/A N/A N/A Shared Landing? N/A **Gutter Ponding?** N/A N/A Gutter Slope (%) N/A N/A Gutter Lip Ht (in) N/A N/A Gutter X Slope (%) N/A N/A Painted X Walk1? No N/A Painted X Walk2? No X Walk 1 Direction To S X Walk 2 Direction To E N/A X Walk 2 Width (in) X Walk 1 Width (in) N/A X Walk 1 Slope (%) 2.6 X Walk 2 Slope (%) 2.4 X Walk 1 X Slope (%) 3.7 X Walk 2 X Slope (%) 2.3 N/A N/A Ramp inside XWalk2? N/A N/A Ramp inside XWalk1? Road Slope (%) 4.4 Clear Space? N/A N/A Road X Slope (%) 0.2 Clear Space to XWalk (in) N/A N/A N/A N/A Any Obstructions? Storm Grate/Utility Hazard? N/A **Obstruction Type** Storm Grate/Utility Type N/A N/A Yes Surface Condition? (G/P) Good N/A Curb Slope (%) 2.5