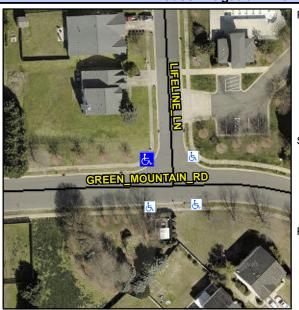

## **Access Compliance Report Public Rights-of-Way** (Curb Ramps)

Data

Intersection ID: 31892 Main Street: GREEN MOUNTAIN RD **Cross Street: LIFELINE LN** Location: NW Initial Pass/Fail: Fail **Overall Compliance: No Severity Score:** 10 ADA ID: 2588D00F10D0 Ramp Type: BlendTrans2

## Field Measurements/Component Compliance

Compliance Description

Data

Street 1 Name **GREEN MOUNTAIN RD** Stop Condition-Street 1 None LIFELINE LN Street 2 Name Stop Condition-Street 2 StopSign Possible Solutions: Remove & Replace Curb Ramp With Two New Directional Ramps or Equivalent. Surveyor Notes: N/A PROW/ADA: R304.5.1, R304.5.3