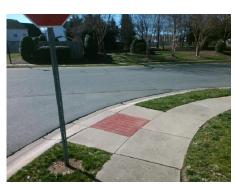

## **Access Compliance Report Public Rights-of-Way** (Curb Ramps)

Data

Intersection ID: 31892 Main Street: GREEN MOUNTAIN RD **Cross Street: LIFELINE LN** Location: NW Initial Pass/Fail: Fail **Overall Compliance: No Severity Score:** 10 ADA ID: 2588D00F10D0 Ramp Type: BlendTrans2

## Field Measurements/Component Compliance

Compliance Description

Data

Street 1 Name **GREEN MOUNTAIN RD** Stop Condition-Street 1 None LIFELINE LN Street 2 Name Stop Condition-Street 2 StopSign Possible Solutions: Remove & Replace Curb Ramp With Two New Directional Ramps or Equivalent. Surveyor Notes: N/A PROW/ADA: R304.5.1, R304.5.3

3200.00

Ramp Length (in) Yes N/A 47.0 BlendTrans Slope (%) 3.9 No No Ramp Width (in) 45.0 BlendTrans XSlope (%) 3.4 N/A N/A Flare Type LT N/A Flare Type RT N/A N/A Flare Slope LT (%) N/A N/A Flare Slope RT (%) N/A N/A Flare Traversable LT? N/A N/A Flare Traversable RT? N/A N/A Landing Length (in) N/A N/A **DWS Provided?** N/A N/A Landing Width (in) N/A N/A **DWS Contrast?** N/A N/A N/A N/A Landing Slope (%) DWS Length (in) N/A N/A Landing X Slope (%) N/A N/A DWS Full Width? N/A N/A Landing Curb? (Y/N) N/A N/A DWS Offset (in) N/A N/A N/A Shared Landing? N/A **Gutter Ponding?** N/A N/A Gutter Slope (%) N/A N/A Gutter Lip Ht (in) N/A N/A Gutter X Slope (%) N/A N/A Painted X Walk1? No N/A Painted X Walk2? No X Walk 1 Direction To S X Walk 2 Direction To E N/A X Walk 2 Width (in) X Walk 1 Width (in) N/A X Walk 1 Slope (%) 2.6 X Walk 2 Slope (%) 2.4 X Walk 1 X Slope (%) 3.7 X Walk 2 X Slope (%) 2.3 N/A N/A Ramp inside XWalk2? N/A N/A Ramp inside XWalk1? Road Slope (%) 4.4 Clear Space? N/A N/A Road X Slope (%) 0.2 Clear Space to XWalk (in) N/A N/A N/A N/A Any Obstructions? Storm Grate/Utility Hazard? N/A **Obstruction Type** Storm Grate/Utility Type N/A N/A Yes Surface Condition? (G/P) Good N/A Curb Slope (%) 2.5