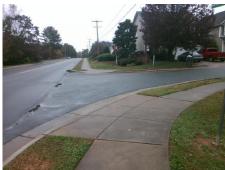

## Access Compliance Report Public Rights-of-Way (Curb Ramps)

Intersection ID: 46932 Main Street: IDLEWILD\_RD\_NORTH Cross Street: SYCAMORE\_GROVE\_CT Location: SE

ADA ID: 258BC2554072 Ramp Type: PerpDiag Initial Pass/Fail: Fail Overall Compliance: No Severity Score: 21.25

Remove & Replace Curb Ramp With Two New Directional Ramps or Equivalent.

Surveyor Notes:

N/A

PROW/ADA:

Not Found, R304.5.1, R304.2.2

Total Cost: \$ 3200.00

| Field Measurements/Component Compliance |                        |                       |       |      |                             |       |
|-----------------------------------------|------------------------|-----------------------|-------|------|-----------------------------|-------|
|                                         | Compliance Description |                       | Data  | Comp | liance Description          | Data  |
|                                         | N/A                    | Ramp Length (in)      | 47.5  | No   | Ramp Slope (%)              | 10.9  |
|                                         | No                     | Ramp Width (in)       | 43.0  | Yes  | Ramp XSlope (%)             | 0.8   |
|                                         | N/A                    | Flare Type LT         | N/A   | N/A  | Flare Type RT               | N/A   |
|                                         | N/A                    | Flare Slope LT (%)    | N/A   | N/A  | Flare Slope RT (%)          | N/A   |
|                                         | N/A                    | Flare Traversable LT? | N/A   | N/A  | Flare Traversable RT?       | N/A   |
|                                         | N/A                    | Landing Length (in)   | N/A   | N/A  | DWS Provided?               | N/A   |
|                                         | N/A                    | Landing Width (in)    | N/A   | N/A  | DWS Contrast?               | N/A   |
|                                         | N/A                    | Landing Slope (%)     | N/A   | N/A  | DWS Length (in)             | N/A   |
|                                         | N/A                    | Landing X Slope (%)   | N/A   | N/A  | DWS Full Width?             | N/A   |
|                                         | N/A                    | Landing Curb? (Y/N)   | N/A   | N/A  | DWS Offset (in)             | N/A   |
|                                         | N/A                    | Shared Landing?       | N/A   |      |                             |       |
|                                         | N/A                    | Gutter Ponding?       | N/A   | N/A  | Gutter Slope (%)            | N/A   |
|                                         | N/A                    | Gutter Lip Ht (in)    | N/A   | N/A  | Gutter X Slope (%)          | N/A   |
|                                         | N/A                    | Painted X Walk1?      | No    | N/A  | Painted X Walk2?            | No    |
|                                         |                        | X Walk 1 Direction    | To NE |      | X Walk 2 Direction          | To NW |
|                                         | N/A                    | X Walk 1 Width (in)   | N/A   | N/A  | X Walk 2 Width (in)         | N/A   |
|                                         |                        | X Walk 1 Slope (%)    | 1.1   |      | X Walk 2 Slope (%)          | 0.0   |
|                                         |                        | X Walk 1 X Slope (%)  | 1.1   |      | X Walk 2 X Slope (%)        | 0.0   |
|                                         | N/A                    | Ramp inside XWalk1?   | N/A   | N/A  | Ramp inside XWalk2?         | N/A   |
|                                         |                        | Road Slope (%)        | 1.3   | N/A  | Clear Space?                | N/A   |
|                                         |                        | Road X Slope (%)      | 0.1   | N/A  | Clear Space to XWalk (in)   | N/A   |
|                                         | N/A                    | Any Obstructions?     | N/A   | N/A  | Storm Grate/Utility Hazard? | N/A   |
|                                         |                        | Obstruction Type      |       |      | Storm Grate/Utility Type    |       |
|                                         |                        |                       | N/A   |      |                             | N/A   |
|                                         |                        |                       |       | Yes  | Surface Condition? (G/P)    | Good  |
|                                         | / / 10                 |                       |       |      |                             |       |