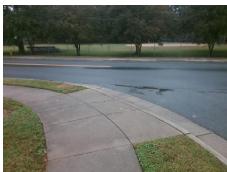

## Access Compliance Report Public Rights-of-Way (Curb Ramps)

Intersection ID: 46932 Main Street: IDLEWILD\_RD\_NORTH Cross Street: SYCAMORE\_GROVE\_CT Location: SE

ADA ID: 258BC2554072 Ramp Type: PerpDiag Initial Pass/Fail: Fail Overall Compliance: No Severity Score: 21.25

Remove & Replace Curb Ramp With Two New Directional Ramps or Equivalent.

Surveyor Notes:

N/A

PROW/ADA:

Not Found, R304.5.1, R304.2.2

Total Cost: \$ 3200.00

| Field Measurements/Component Compliance |                        |                       |       |      |                             |       |
|-----------------------------------------|------------------------|-----------------------|-------|------|-----------------------------|-------|
|                                         | Compliance Description |                       | Data  | Comp | liance Description          | Data  |
|                                         | N/A                    | Ramp Length (in)      | 47.5  | No   | Ramp Slope (%)              | 10.9  |
|                                         | No                     | Ramp Width (in)       | 43.0  | Yes  | Ramp XSlope (%)             | 0.8   |
|                                         | N/A                    | Flare Type LT         | N/A   | N/A  | Flare Type RT               | N/A   |
|                                         | N/A                    | Flare Slope LT (%)    | N/A   | N/A  | Flare Slope RT (%)          | N/A   |
|                                         | N/A                    | Flare Traversable LT? | N/A   | N/A  | Flare Traversable RT?       | N/A   |
|                                         | N/A                    | Landing Length (in)   | N/A   | N/A  | DWS Provided?               | N/A   |
|                                         | N/A                    | Landing Width (in)    | N/A   | N/A  | DWS Contrast?               | N/A   |
|                                         | N/A                    | Landing Slope (%)     | N/A   | N/A  | DWS Length (in)             | N/A   |
|                                         | N/A                    | Landing X Slope (%)   | N/A   | N/A  | DWS Full Width?             | N/A   |
|                                         | N/A                    | Landing Curb? (Y/N)   | N/A   | N/A  | DWS Offset (in)             | N/A   |
|                                         | N/A                    | Shared Landing?       | N/A   |      |                             |       |
|                                         | N/A                    | Gutter Ponding?       | N/A   | N/A  | Gutter Slope (%)            | N/A   |
|                                         | N/A                    | Gutter Lip Ht (in)    | N/A   | N/A  | Gutter X Slope (%)          | N/A   |
|                                         | N/A                    | Painted X Walk1?      | No    | N/A  | Painted X Walk2?            | No    |
|                                         |                        | X Walk 1 Direction    | To NE |      | X Walk 2 Direction          | To NW |
|                                         | N/A                    | X Walk 1 Width (in)   | N/A   | N/A  | X Walk 2 Width (in)         | N/A   |
|                                         |                        | X Walk 1 Slope (%)    | 1.1   |      | X Walk 2 Slope (%)          | 0.0   |
|                                         |                        | X Walk 1 X Slope (%)  | 1.1   |      | X Walk 2 X Slope (%)        | 0.0   |
|                                         | N/A                    | Ramp inside XWalk1?   | N/A   | N/A  | Ramp inside XWalk2?         | N/A   |
|                                         |                        | Road Slope (%)        | 1.3   | N/A  | Clear Space?                | N/A   |
|                                         |                        | Road X Slope (%)      | 0.1   | N/A  | Clear Space to XWalk (in)   | N/A   |
|                                         | N/A                    | Any Obstructions?     | N/A   | N/A  | Storm Grate/Utility Hazard? | N/A   |
|                                         |                        | Obstruction Type      |       |      | Storm Grate/Utility Type    |       |
|                                         |                        |                       | N/A   |      |                             | N/A   |
|                                         |                        |                       |       | Yes  | Surface Condition? (G/P)    | Good  |
|                                         | / / 10                 |                       |       |      |                             |       |