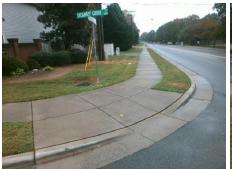

## Access Compliance Report Public Rights-of-Way (Curb Ramps)

Intersection ID: 46932 Main Street: IDLEWILD\_RD\_NORTH Cross Street: SYCAMORE\_GROVE\_CT Location: SE

ADA ID: 258BC2554072 Ramp Type: PerpDiag Initial Pass/Fail: Fail Overall Compliance: No Severity Score: 21.25

Remove & Replace Curb Ramp With Two New Directional Ramps or Equivalent.

Surveyor Notes:

N/A

PROW/ADA:

Not Found, R304.5.1, R304.2.2

Total Cost: \$ 3200.00

| Field Measurements/Component Compliance |                        |                       |       |      |                             |       |
|-----------------------------------------|------------------------|-----------------------|-------|------|-----------------------------|-------|
|                                         | Compliance Description |                       | Data  | Comp | liance Description          | Data  |
|                                         | N/A                    | Ramp Length (in)      | 47.5  | No   | Ramp Slope (%)              | 10.9  |
|                                         | No                     | Ramp Width (in)       | 43.0  | Yes  | Ramp XSlope (%)             | 0.8   |
|                                         | N/A                    | Flare Type LT         | N/A   | N/A  | Flare Type RT               | N/A   |
|                                         | N/A                    | Flare Slope LT (%)    | N/A   | N/A  | Flare Slope RT (%)          | N/A   |
|                                         | N/A                    | Flare Traversable LT? | N/A   | N/A  | Flare Traversable RT?       | N/A   |
|                                         | N/A                    | Landing Length (in)   | N/A   | N/A  | DWS Provided?               | N/A   |
|                                         | N/A                    | Landing Width (in)    | N/A   | N/A  | DWS Contrast?               | N/A   |
|                                         | N/A                    | Landing Slope (%)     | N/A   | N/A  | DWS Length (in)             | N/A   |
|                                         | N/A                    | Landing X Slope (%)   | N/A   | N/A  | DWS Full Width?             | N/A   |
|                                         | N/A                    | Landing Curb? (Y/N)   | N/A   | N/A  | DWS Offset (in)             | N/A   |
|                                         | N/A                    | Shared Landing?       | N/A   |      |                             |       |
|                                         | N/A                    | Gutter Ponding?       | N/A   | N/A  | Gutter Slope (%)            | N/A   |
|                                         | N/A                    | Gutter Lip Ht (in)    | N/A   | N/A  | Gutter X Slope (%)          | N/A   |
|                                         | N/A                    | Painted X Walk1?      | No    | N/A  | Painted X Walk2?            | No    |
|                                         |                        | X Walk 1 Direction    | To NE |      | X Walk 2 Direction          | To NW |
|                                         | N/A                    | X Walk 1 Width (in)   | N/A   | N/A  | X Walk 2 Width (in)         | N/A   |
|                                         |                        | X Walk 1 Slope (%)    | 1.1   |      | X Walk 2 Slope (%)          | 0.0   |
|                                         |                        | X Walk 1 X Slope (%)  | 1.1   |      | X Walk 2 X Slope (%)        | 0.0   |
|                                         | N/A                    | Ramp inside XWalk1?   | N/A   | N/A  | Ramp inside XWalk2?         | N/A   |
|                                         |                        | Road Slope (%)        | 1.3   | N/A  | Clear Space?                | N/A   |
|                                         |                        | Road X Slope (%)      | 0.1   | N/A  | Clear Space to XWalk (in)   | N/A   |
|                                         | N/A                    | Any Obstructions?     | N/A   | N/A  | Storm Grate/Utility Hazard? | N/A   |
|                                         |                        | Obstruction Type      |       |      | Storm Grate/Utility Type    |       |
|                                         |                        |                       | N/A   |      |                             | N/A   |
|                                         |                        |                       |       | Yes  | Surface Condition? (G/P)    | Good  |
|                                         | / / 10                 |                       |       |      |                             |       |