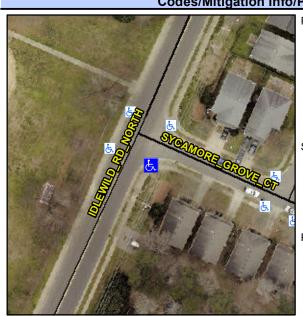

## Access Compliance Report Public Rights-of-Way (Curb Ramps)

Intersection ID: 46932 Main Street: IDLEWILD\_RD\_NORTH Cross Street: SYCAMORE\_GROVE\_CT Location: SE

ADA ID: 258BC2554072 Ramp Type: PerpDiag Initial Pass/Fail: Fail Overall Compliance: No Severity Score: 21.25

Codes/Mitigation Info/Possible Solution

Field Measurements/Component Compliance

Street 1 Name
Stop Condition-Street 2
Street 2 Name
Stop Condition-Street 1

SYCAMORE GROVE CT StopSign IDLEWILD RD NORTH None Possible Solutions: