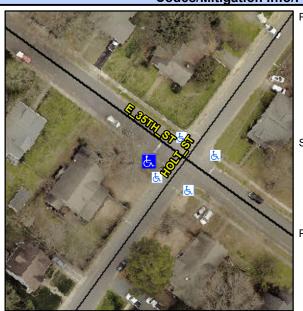

## Access Compliance Report Public Rights-of-Way (Curb Ramps)

Intersection ID: 10745 Main Street: E\_35TH\_ST Cross Street: HOLT\_ST Location: SW

ADA ID: 2596A54C0125 Ramp Type: Perp Initial Pass/Fail: Fail Overall Compliance: No Severity Score: 26.25