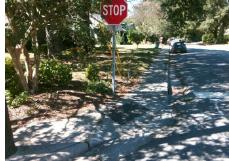

## Field Measurements/Component Compliance

Street 1 Name E 35TH ST
Stop Condition-Street 2 StopSign
Street 2 Name N/A
Stop Condition-Street 1 N/A

Possible Solutions:

Remove & Replace Entire Ramp.

N/A

N/A

Surveyor Notes: