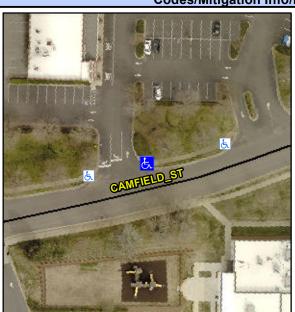

## **Access Compliance Report Public Rights-of-Way** (Curb Ramps)

Intersection ID: 10022367 Main Street: CAMFIELD ST **Cross Street: N/A** Location: NE ADA ID: 25AEE54144B9 Ramp Type: PerpDiag Initial Pass/Fail: Fail **Overall Compliance: No Severity Score:** 10