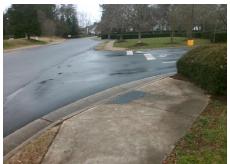

## **Access Compliance Report Public Rights-of-Way** (Curb Ramps)

Intersection ID: 10022367 Main Street: CAMFIELD ST **Cross Street: N/A** Location: NE ADA ID: 25AEE54144B9 Ramp Type: PerpDiag Initial Pass/Fail: Fail **Overall Compliance: No Severity Score:** 10

**Codes/Mitigation Info/Possible Solution** 

**ENTRANCE** Street 1 Name Stop Condition-Street 2 StopSign Street 2 Name **CAMFIELD ST** Stop Condition-Street 1 None Possible Solutions: Remove & Replace Curb Ramp With Two New Directional Ramps or Equivalent. Surveyor Notes: N/A PROW/ADA: Not Found, R304.5.1, R304.5.3

Total Cost: 3200.00

| Field Measurements/Component Compliance |                        |                       |      |       |                             |      |
|-----------------------------------------|------------------------|-----------------------|------|-------|-----------------------------|------|
|                                         | Compliance Description |                       | Data | Compl | iance Description           | Data |
|                                         | N/A                    | Ramp Length (in)      | 94.5 | Yes   | Ramp Slope (%)              | 5.2  |
|                                         | No                     | Ramp Width (in)       | 40.5 | No    | Ramp XSlope (%)             | 3.1  |
|                                         | N/A                    | Flare Type LT         | N/A  | N/A   | Flare Type RT               | N/A  |
|                                         | N/A                    | Flare Slope LT (%)    | N/A  | N/A   | Flare Slope RT (%)          | N/A  |
|                                         | N/A                    | Flare Traversable LT? | N/A  | N/A   | Flare Traversable RT?       | N/A  |
|                                         | N/A                    | Landing Length (in)   | N/A  | N/A   | DWS Provided?               | N/A  |
|                                         | N/A                    | Landing Width (in)    | N/A  | N/A   | DWS Contrast?               | N/A  |
|                                         | N/A                    | Landing Slope (%)     | N/A  | N/A   | DWS Length (in)             | N/A  |
|                                         | N/A                    | Landing X Slope (%)   | N/A  | N/A   | DWS Full Width?             | N/A  |
|                                         | N/A                    | Landing Curb? (Y/N)   | N/A  | N/A   | DWS Offset (in)             | N/A  |
|                                         | N/A                    | Shared Landing?       | N/A  |       |                             |      |
|                                         | N/A                    | Gutter Ponding?       | N/A  | N/A   | Gutter Slope (%)            | N/A  |
|                                         | N/A                    | Gutter Lip Ht (in)    | N/A  | N/A   | Gutter X Slope (%)          | N/A  |
|                                         | N/A                    | Painted X Walk1?      | No   | N/A   | Painted X Walk2?            | No   |
|                                         |                        | X Walk 1 Direction    | To W |       | X Walk 2 Direction          | To S |
|                                         | N/A                    | X Walk 1 Width (in)   | N/A  | N/A   | X Walk 2 Width (in)         | N/A  |
|                                         |                        | X Walk 1 Slope (%)    | 1.0  |       | X Walk 2 Slope (%)          | 2.0  |
|                                         |                        | X Walk 1 X Slope (%)  | 2.5  |       | X Walk 2 X Slope (%)        | 0.2  |
|                                         | N/A                    | Ramp inside XWalk1?   | N/A  | N/A   | Ramp inside XWalk2?         | N/A  |
|                                         |                        | Road Slope (%)        | 1.9  | N/A   | Clear Space?                | N/A  |
|                                         |                        | Road X Slope (%)      | 1.6  | N/A   | Clear Space to XWalk (in)   | N/A  |
|                                         | N/A                    | Any Obstructions?     | N/A  | N/A   | Storm Grate/Utility Hazard? | N/A  |
|                                         |                        | Obstruction Type      |      |       | Storm Grate/Utility Type    |      |
|                                         |                        |                       | N/A  |       |                             | N/A  |
|                                         |                        |                       |      | Yes   | Surface Condition? (G/P)    | Good |
| Ŋ.                                      | 1.48                   |                       |      |       |                             |      |