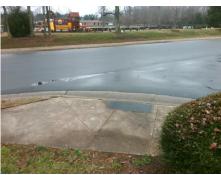

## **Access Compliance Report Public Rights-of-Way** (Curb Ramps)

Intersection ID: 10022367 Main Street: CAMFIELD ST **Cross Street: N/A** Location: NE ADA ID: 25AEE54144B9 Ramp Type: PerpDiag Initial Pass/Fail: Fail **Overall Compliance: No Severity Score:** 10

**Codes/Mitigation Info/Possible Solution** 

**ENTRANCE** Street 1 Name Stop Condition-Street 2 StopSign Street 2 Name **CAMFIELD ST** Stop Condition-Street 1 None Possible Solutions: Remove & Replace Curb Ramp With Two New Directional Ramps or Equivalent. Surveyor Notes: N/A PROW/ADA: Not Found, R304.5.1, R304.5.3

Total Cost: 3200.00

| Field Measurements/Component Compliance |                        |                       |      |       |                             |      |
|-----------------------------------------|------------------------|-----------------------|------|-------|-----------------------------|------|
|                                         | Compliance Description |                       | Data | Compl | iance Description           | Data |
|                                         | N/A                    | Ramp Length (in)      | 94.5 | Yes   | Ramp Slope (%)              | 5.2  |
|                                         | No                     | Ramp Width (in)       | 40.5 | No    | Ramp XSlope (%)             | 3.1  |
|                                         | N/A                    | Flare Type LT         | N/A  | N/A   | Flare Type RT               | N/A  |
|                                         | N/A                    | Flare Slope LT (%)    | N/A  | N/A   | Flare Slope RT (%)          | N/A  |
|                                         | N/A                    | Flare Traversable LT? | N/A  | N/A   | Flare Traversable RT?       | N/A  |
|                                         | N/A                    | Landing Length (in)   | N/A  | N/A   | DWS Provided?               | N/A  |
|                                         | N/A                    | Landing Width (in)    | N/A  | N/A   | DWS Contrast?               | N/A  |
|                                         | N/A                    | Landing Slope (%)     | N/A  | N/A   | DWS Length (in)             | N/A  |
|                                         | N/A                    | Landing X Slope (%)   | N/A  | N/A   | DWS Full Width?             | N/A  |
|                                         | N/A                    | Landing Curb? (Y/N)   | N/A  | N/A   | DWS Offset (in)             | N/A  |
|                                         | N/A                    | Shared Landing?       | N/A  |       |                             |      |
|                                         | N/A                    | Gutter Ponding?       | N/A  | N/A   | Gutter Slope (%)            | N/A  |
|                                         | N/A                    | Gutter Lip Ht (in)    | N/A  | N/A   | Gutter X Slope (%)          | N/A  |
|                                         | N/A                    | Painted X Walk1?      | No   | N/A   | Painted X Walk2?            | No   |
|                                         |                        | X Walk 1 Direction    | To W |       | X Walk 2 Direction          | To S |
|                                         | N/A                    | X Walk 1 Width (in)   | N/A  | N/A   | X Walk 2 Width (in)         | N/A  |
|                                         |                        | X Walk 1 Slope (%)    | 1.0  |       | X Walk 2 Slope (%)          | 2.0  |
|                                         |                        | X Walk 1 X Slope (%)  | 2.5  |       | X Walk 2 X Slope (%)        | 0.2  |
|                                         | N/A                    | Ramp inside XWalk1?   | N/A  | N/A   | Ramp inside XWalk2?         | N/A  |
|                                         |                        | Road Slope (%)        | 1.9  | N/A   | Clear Space?                | N/A  |
|                                         |                        | Road X Slope (%)      | 1.6  | N/A   | Clear Space to XWalk (in)   | N/A  |
|                                         | N/A                    | Any Obstructions?     | N/A  | N/A   | Storm Grate/Utility Hazard? | N/A  |
|                                         |                        | Obstruction Type      |      |       | Storm Grate/Utility Type    |      |
|                                         |                        |                       | N/A  |       |                             | N/A  |
|                                         |                        |                       |      | Yes   | Surface Condition? (G/P)    | Good |
| Ŋ.                                      | 1.48                   |                       |      |       |                             |      |