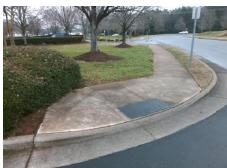

## **Access Compliance Report Public Rights-of-Way** (Curb Ramps)

Intersection ID: 10022367 Main Street: CAMFIELD ST **Cross Street: N/A** Location: NE ADA ID: 25AEE54144B9 Ramp Type: PerpDiag Initial Pass/Fail: Fail **Overall Compliance: No Severity Score:** 10

**Codes/Mitigation Info/Possible Solution** 

**ENTRANCE** Street 1 Name Stop Condition-Street 2 StopSign Street 2 Name **CAMFIELD ST** Stop Condition-Street 1 None Possible Solutions: Remove & Replace Curb Ramp With Two New Directional Ramps or Equivalent. Surveyor Notes: N/A PROW/ADA: Not Found, R304.5.1, R304.5.3

Total Cost: 3200.00

| Field Measurements/Component Compliance |                        |                       |      |       |                             |      |
|-----------------------------------------|------------------------|-----------------------|------|-------|-----------------------------|------|
|                                         | Compliance Description |                       | Data | Compl | iance Description           | Data |
|                                         | N/A                    | Ramp Length (in)      | 94.5 | Yes   | Ramp Slope (%)              | 5.2  |
|                                         | No                     | Ramp Width (in)       | 40.5 | No    | Ramp XSlope (%)             | 3.1  |
|                                         | N/A                    | Flare Type LT         | N/A  | N/A   | Flare Type RT               | N/A  |
|                                         | N/A                    | Flare Slope LT (%)    | N/A  | N/A   | Flare Slope RT (%)          | N/A  |
|                                         | N/A                    | Flare Traversable LT? | N/A  | N/A   | Flare Traversable RT?       | N/A  |
|                                         | N/A                    | Landing Length (in)   | N/A  | N/A   | DWS Provided?               | N/A  |
|                                         | N/A                    | Landing Width (in)    | N/A  | N/A   | DWS Contrast?               | N/A  |
|                                         | N/A                    | Landing Slope (%)     | N/A  | N/A   | DWS Length (in)             | N/A  |
|                                         | N/A                    | Landing X Slope (%)   | N/A  | N/A   | DWS Full Width?             | N/A  |
|                                         | N/A                    | Landing Curb? (Y/N)   | N/A  | N/A   | DWS Offset (in)             | N/A  |
|                                         | N/A                    | Shared Landing?       | N/A  |       |                             |      |
|                                         | N/A                    | Gutter Ponding?       | N/A  | N/A   | Gutter Slope (%)            | N/A  |
|                                         | N/A                    | Gutter Lip Ht (in)    | N/A  | N/A   | Gutter X Slope (%)          | N/A  |
|                                         | N/A                    | Painted X Walk1?      | No   | N/A   | Painted X Walk2?            | No   |
|                                         |                        | X Walk 1 Direction    | To W |       | X Walk 2 Direction          | To S |
|                                         | N/A                    | X Walk 1 Width (in)   | N/A  | N/A   | X Walk 2 Width (in)         | N/A  |
|                                         |                        | X Walk 1 Slope (%)    | 1.0  |       | X Walk 2 Slope (%)          | 2.0  |
|                                         |                        | X Walk 1 X Slope (%)  | 2.5  |       | X Walk 2 X Slope (%)        | 0.2  |
|                                         | N/A                    | Ramp inside XWalk1?   | N/A  | N/A   | Ramp inside XWalk2?         | N/A  |
|                                         |                        | Road Slope (%)        | 1.9  | N/A   | Clear Space?                | N/A  |
|                                         |                        | Road X Slope (%)      | 1.6  | N/A   | Clear Space to XWalk (in)   | N/A  |
|                                         | N/A                    | Any Obstructions?     | N/A  | N/A   | Storm Grate/Utility Hazard? | N/A  |
|                                         |                        | Obstruction Type      |      |       | Storm Grate/Utility Type    |      |
|                                         |                        |                       | N/A  |       |                             | N/A  |
|                                         |                        |                       |      | Yes   | Surface Condition? (G/P)    | Good |
| Ŋ.                                      | 1.48                   |                       |      |       |                             |      |