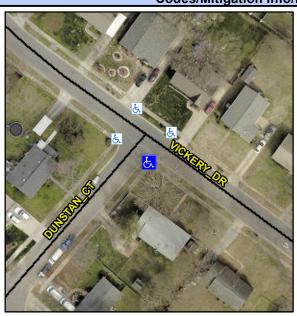

## Access Compliance Report Public Rights-of-Way (Curb Ramps)

Intersection ID: 9508Main Street:DUNSTAN\_CTCross Street:VICKERY\_DRLocation:SEADA ID: 25BB7B739774Ramp Type:BlendTrans1Initial Pass/Fail:PassOverall Compliance:NoSeverity Score:7.5

## Field Measurements/Component Compliance

Street 1 Name
Stop Condition-Street 1
Street 2 Name
Stop Condition-Street 2

VICKERY DR None DUNSTAN CT StopSign Possible Solutions:

Remove & Replace Curb Ramp With Two New Directional Ramps or Equivalent.