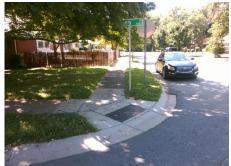

## Access Compliance Report Public Rights-of-Way (Curb Ramps)

Intersection ID: 9508Main Street:DUNSTAN\_CTCross Street:VICKERY\_DRLocation:SEADA ID: 25BB7B739774Ramp Type:BlendTrans1Initial Pass/Fail:PassOverall Compliance:NoSeverity Score:7.5

## Field Measurements/Component Compliance

Street 1 Name
Stop Condition-Street 1
Street 2 Name
Stop Condition-Street 2

VICKERY DR None DUNSTAN CT StopSign Possible Solutions:

Remove & Replace Curb Ramp With Two New Directional Ramps or Equivalent.

Surveyor Notes:

N/A

PROW/ADA:

Not Found, R304.2.1, R305.2, R302.7, R302.7.2

Total Cost: \$ 3200.00

| Compliance Description Data |                       | Compliance Description |     | Data                        |        |
|-----------------------------|-----------------------|------------------------|-----|-----------------------------|--------|
| N/A                         | Ramp Length (in)      | 47.0                   | Yes | BlendTrans Slope (%)        | 3.7    |
| Yes                         | Ramp Width (in)       | 48.0                   | Yes | BlendTrans XSlope (%)       | 1.0    |
| N/A                         | Flare Type LT         | Sloped                 | N/A | Flare Type RT               | Sloped |
| N/A                         | Flare Slope LT (%)    | 3.5                    | N/A | Flare Slope RT (%)          | 3.6    |
| N/A                         | Flare Traversable LT? | No                     | N/A | Flare Traversable RT?       | No     |
| No                          | Landing Length (in)   | 36.0                   | Yes | DWS Provided?               | Yes    |
| Yes                         | Landing Width (in)    | 48.0                   | Yes | DWS Contrast?               | Yes    |
| Yes                         | Landing Slope (%)     | 1.2                    | Yes | DWS Length (in)             | 25.0   |
| Yes                         | Landing X Slope (%)   | 1.8                    | Yes | DWS Full Width?             | Yes    |
| N/A                         | Landing Curb? (Y/N)   | No                     | No  | DWS Offset (in)             | 3.5    |
| N/A                         | Shared Landing?       | No                     |     |                             |        |
| No                          | Gutter Ponding?       | Yes                    | Yes | Gutter Slope (%)            | 4.3    |
| No                          | Gutter Lip Ht (in)    | 0.5                    | Yes | Gutter X Slope (%)          | 0.6    |
| N/A                         | Painted X Walk1?      | No                     | N/A | Painted X Walk2?            | No     |
|                             | X Walk 1 Direction    | To NE                  |     | X Walk 2 Direction          | To NW  |
|                             | X Walk 1 Width (in)   | N/A                    |     | X Walk 2 Width (in)         | N/A    |
|                             | X Walk 1 Slope (%)    | 0.4                    |     | X Walk 2 Slope (%)          | 4.8    |
|                             | X Walk 1 X Slope (%)  | 1.9                    |     | X Walk 2 X Slope (%)        | 1.6    |
| N/A                         | Ramp inside XWalk1?   | N/A                    | N/A | Ramp inside XWalk2?         | N/A    |
|                             | Road Slope (%)        | 0.0                    |     | Clear Space?                | Yes    |
|                             | Road X Slope (%)      | 3.4                    | N/A | Clear Space to XWalk (in)   | N/A    |
| Yes                         | Any Obstructions?     | No                     | Yes | Storm Grate/Utility Hazard? | No     |
|                             | Obstruction Type      |                        | l   | Storm Grate/Utility Type    |        |
|                             |                       | N/A                    |     |                             | N/A    |
|                             |                       |                        | Yes | Surface Condition? (G/P)    | Good   |
|                             |                       |                        | No  | Curb Slope (%)              | 11.7   |