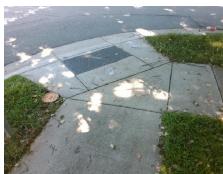

Surveyor Notes:

N/A

PROW/ADA:

Not Found, R304.2.1, R305.2, R302.7, R302.7.2

Total Cost: \$ 3200.00

| Compliance Description Data |                       | Compliance Description |     | Data                        |        |
|-----------------------------|-----------------------|------------------------|-----|-----------------------------|--------|
| N/A                         | Ramp Length (in)      | 47.0                   | Yes | BlendTrans Slope (%)        | 3.7    |
| Yes                         | Ramp Width (in)       | 48.0                   | Yes | BlendTrans XSlope (%)       | 1.0    |
| N/A                         | Flare Type LT         | Sloped                 | N/A | Flare Type RT               | Sloped |
| N/A                         | Flare Slope LT (%)    | 3.5                    | N/A | Flare Slope RT (%)          | 3.6    |
| N/A                         | Flare Traversable LT? | No                     | N/A | Flare Traversable RT?       | No     |
| No                          | Landing Length (in)   | 36.0                   | Yes | DWS Provided?               | Yes    |
| Yes                         | Landing Width (in)    | 48.0                   | Yes | DWS Contrast?               | Yes    |
| Yes                         | Landing Slope (%)     | 1.2                    | Yes | DWS Length (in)             | 25.0   |
| Yes                         | Landing X Slope (%)   | 1.8                    | Yes | DWS Full Width?             | Yes    |
| N/A                         | Landing Curb? (Y/N)   | No                     | No  | DWS Offset (in)             | 3.5    |
| N/A                         | Shared Landing?       | No                     |     |                             |        |
| No                          | Gutter Ponding?       | Yes                    | Yes | Gutter Slope (%)            | 4.3    |
| No                          | Gutter Lip Ht (in)    | 0.5                    | Yes | Gutter X Slope (%)          | 0.6    |
| N/A                         | Painted X Walk1?      | No                     | N/A | Painted X Walk2?            | No     |
|                             | X Walk 1 Direction    | To NE                  |     | X Walk 2 Direction          | To NW  |
|                             | X Walk 1 Width (in)   | N/A                    |     | X Walk 2 Width (in)         | N/A    |
|                             | X Walk 1 Slope (%)    | 0.4                    |     | X Walk 2 Slope (%)          | 4.8    |
|                             | X Walk 1 X Slope (%)  | 1.9                    |     | X Walk 2 X Slope (%)        | 1.6    |
| N/A                         | Ramp inside XWalk1?   | N/A                    | N/A | Ramp inside XWalk2?         | N/A    |
|                             | Road Slope (%)        | 0.0                    |     | Clear Space?                | Yes    |
|                             | Road X Slope (%)      | 3.4                    | N/A | Clear Space to XWalk (in)   | N/A    |
| Yes                         | Any Obstructions?     | No                     | Yes | Storm Grate/Utility Hazard? | No     |
|                             | Obstruction Type      |                        | l   | Storm Grate/Utility Type    |        |
|                             |                       | N/A                    |     |                             | N/A    |
|                             |                       |                        | Yes | Surface Condition? (G/P)    | Good   |
|                             |                       |                        | No  | Curb Slope (%)              | 11.7   |