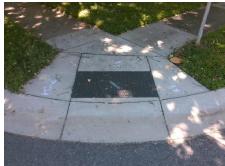

Surveyor Notes:

N/A

PROW/ADA:

Not Found, R304.2.1, R305.2, R302.7, R302.7.2

Total Cost: \$ 3200.00

| Compliance Description Data |                       | Compliance Description |     | Data                        |        |
|-----------------------------|-----------------------|------------------------|-----|-----------------------------|--------|
| N/A                         | Ramp Length (in)      | 47.0                   | Yes | BlendTrans Slope (%)        | 3.7    |
| Yes                         | Ramp Width (in)       | 48.0                   | Yes | BlendTrans XSlope (%)       | 1.0    |
| N/A                         | Flare Type LT         | Sloped                 | N/A | Flare Type RT               | Sloped |
| N/A                         | Flare Slope LT (%)    | 3.5                    | N/A | Flare Slope RT (%)          | 3.6    |
| N/A                         | Flare Traversable LT? | No                     | N/A | Flare Traversable RT?       | No     |
| No                          | Landing Length (in)   | 36.0                   | Yes | DWS Provided?               | Yes    |
| Yes                         | Landing Width (in)    | 48.0                   | Yes | DWS Contrast?               | Yes    |
| Yes                         | Landing Slope (%)     | 1.2                    | Yes | DWS Length (in)             | 25.0   |
| Yes                         | Landing X Slope (%)   | 1.8                    | Yes | DWS Full Width?             | Yes    |
| N/A                         | Landing Curb? (Y/N)   | No                     | No  | DWS Offset (in)             | 3.5    |
| N/A                         | Shared Landing?       | No                     |     |                             |        |
| No                          | Gutter Ponding?       | Yes                    | Yes | Gutter Slope (%)            | 4.3    |
| No                          | Gutter Lip Ht (in)    | 0.5                    | Yes | Gutter X Slope (%)          | 0.6    |
| N/A                         | Painted X Walk1?      | No                     | N/A | Painted X Walk2?            | No     |
|                             | X Walk 1 Direction    | To NE                  |     | X Walk 2 Direction          | To NW  |
|                             | X Walk 1 Width (in)   | N/A                    |     | X Walk 2 Width (in)         | N/A    |
|                             | X Walk 1 Slope (%)    | 0.4                    |     | X Walk 2 Slope (%)          | 4.8    |
|                             | X Walk 1 X Slope (%)  | 1.9                    |     | X Walk 2 X Slope (%)        | 1.6    |
| N/A                         | Ramp inside XWalk1?   | N/A                    | N/A | Ramp inside XWalk2?         | N/A    |
|                             | Road Slope (%)        | 0.0                    |     | Clear Space?                | Yes    |
|                             | Road X Slope (%)      | 3.4                    | N/A | Clear Space to XWalk (in)   | N/A    |
| Yes                         | Any Obstructions?     | No                     | Yes | Storm Grate/Utility Hazard? | No     |
|                             | Obstruction Type      |                        | l   | Storm Grate/Utility Type    |        |
|                             |                       | N/A                    |     |                             | N/A    |
|                             |                       |                        | Yes | Surface Condition? (G/P)    | Good   |
|                             |                       |                        | No  | Curb Slope (%)              | 11.7   |