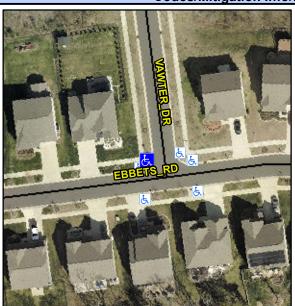

## **Access Compliance Report Public Rights-of-Way** (Curb Ramps)

Intersection ID: 53391 Main Street: EBBETS\_RD **Cross Street: VAWTER\_DR** Location: NW **Overall Compliance: No ADA ID: 25BEBA907F72** Ramp Type: Perp Initial Pass/Fail: Fail **Severity Score:** 8.75

**Codes/Mitigation Info/Possible Solution** 

**VAWTER DR** Street 1 Name Stop Condition-Street 2 StopSign Street 2 Name N/A Stop Condition-Street 1 N/A

| Possible Solutions:           |
|-------------------------------|
| Remove & Replace Entire Ramp. |
|                               |
|                               |
|                               |
|                               |
|                               |
| Surveyor Notes:               |
| N/A                           |
|                               |
|                               |
|                               |
| PROW/ADA:                     |
| R304.5.1                      |
|                               |
|                               |
|                               |
|                               |
|                               |
|                               |
|                               |