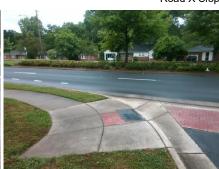

N/A

N/A

N/A

N/A

Good 13.8

Intersection ID: 13865 Main Street: CENTRAL AV Cross Street: TIMBER HOLLOW DR Location: NE **Severity Score:** 22.5 ADA ID: 25C35BA9558F Ramp Type: Combination1 Initial Pass/Fail: Fail **Overall Compliance: No** 

Flare Slope LT (%)

Landing Length (in)

Flare Traversable LT?

Flare Type LT

Ramp XSlope LT (%)

StopSign Street 1 Name TIMBER HOLLOW DR Stop Condition-Street 1 N/A Street 2 Name Stop Condition-Street 2 N/A Possible Solutions: Compliance Description N/A Remove & Replace Entire Ramp. Yes No Yes N/A No Surveyor Notes: N/A RT RP < 5%, NO LT SW N/A N/A N/A N/A PROW/ADA: N/A Not Found, R304.5.1, R304.5.3, N/A R304.3.2 N/A N/A N/A N/A N/A