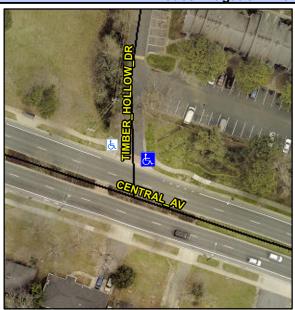

N/A

N/A

N/A

N/A

Good 13.8

Intersection ID: 13865 Main Street: CENTRAL AV Cross Street: TIMBER HOLLOW DR Location: NE **Severity Score:** 22.5 ADA ID: 25C35BA9558F Ramp Type: Combination1 Initial Pass/Fail: Fail **Overall Compliance: No** 

Flare Slope LT (%)

Landing Length (in)

Flare Traversable LT?

Flare Type LT

Ramp XSlope LT (%)

StopSign Street 1 Name TIMBER HOLLOW DR Stop Condition-Street 1 N/A Street 2 Name Stop Condition-Street 2 N/A Possible Solutions: Compliance Description N/A Remove & Replace Entire Ramp. Yes No Yes N/A No Surveyor Notes: N/A RT RP < 5%, NO LT SW N/A N/A N/A N/A PROW/ADA: N/A Not Found, R304.5.1, R304.5.3, N/A R304.3.2 N/A N/A N/A N/A N/A