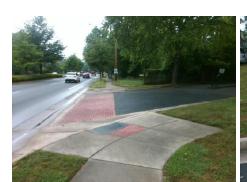

N/A

N/A

N/A

N/A

Good 13.8

Intersection ID: 13865 Main Street: CENTRAL AV Cross Street: TIMBER HOLLOW DR Location: NE **Severity Score:** 22.5 ADA ID: 25C35BA9558F Ramp Type: Combination1 Initial Pass/Fail: Fail **Overall Compliance: No** 

Flare Slope LT (%)

Landing Length (in)

Flare Traversable LT?

Flare Type LT

Ramp XSlope LT (%)

StopSign Street 1 Name TIMBER HOLLOW DR Stop Condition-Street 1 N/A Street 2 Name Stop Condition-Street 2 N/A Possible Solutions: Compliance Description N/A Remove & Replace Entire Ramp. Yes No Yes N/A No Surveyor Notes: N/A RT RP < 5%, NO LT SW N/A N/A N/A N/A PROW/ADA: N/A Not Found, R304.5.1, R304.5.3, N/A R304.3.2 N/A N/A N/A N/A N/A