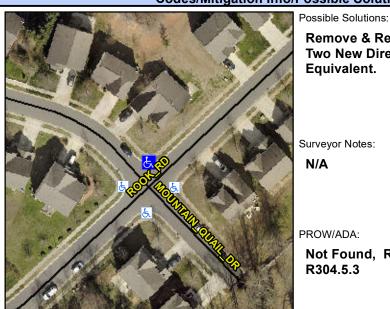

## **Access Compliance Report Public Rights-of-Way** (Curb Ramps)

Data

Intersection ID: 47910 Main Street: ROOK RD Cross Street: MOUNTAIN\_QUAIL\_DR Location: N ADA ID: 25C6F4E69DD9 Ramp Type: PerpDiag Initial Pass/Fail: Fail **Overall Compliance: No Severity Score:** 22.5

## Field Measurements/Component Compliance

Data Compliance Description

**MOUNTAIN QUAIL DR** Street 1 Name Stop Condition-Street 2 StopSign Street 2 Name **ROOK RD** Stop Condition-Street 1 None Remove & Replace Curb Ramp With Two New Directional Ramps or Equivalent.