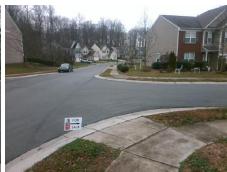

## Field Measurements/Component Compliance

Data Compliance Description

**MOUNTAIN QUAIL DR** Street 1 Name Stop Condition-Street 2 StopSign Street 2 Name **ROOK RD** Stop Condition-Street 1 None Remove & Replace Curb Ramp With Two New Directional Ramps or Equivalent.

Compliance Description

Total Cost: 3200.00

| N/A | Ramp Length (in)      | 52.0  | No  | Ramp Slope (%)              | 8.5   |
|-----|-----------------------|-------|-----|-----------------------------|-------|
| No  | Ramp Width (in)       | 40.0  | No  | Ramp XSlope (%)             | 3.5   |
| N/A | Flare Type LT         | N/A   | N/A | Flare Type RT               | N/A   |
| N/A | Flare Slope LT (%)    | N/A   | N/A | Flare Slope RT (%)          | N/A   |
| N/A | Flare Traversable LT? | N/A   | N/A | Flare Traversable RT?       | N/A   |
| N/A | Landing Length (in)   | N/A   | N/A | DWS Provided?               | N/A   |
| N/A | Landing Width (in)    | N/A   | N/A | DWS Contrast?               | N/A   |
| N/A | Landing Slope (%)     | N/A   | N/A | DWS Length (in)             | N/A   |
| N/A | Landing X Slope (%)   | N/A   | N/A | DWS Full Width?             | N/A   |
| N/A | Landing Curb? (Y/N)   | N/A   | N/A | DWS Offset (in)             | N/A   |
| N/A | Shared Landing?       | N/A   |     |                             |       |
| N/A | Gutter Ponding?       | N/A   | N/A | Gutter Slope (%)            | N/A   |
| N/A | Gutter Lip Ht (in)    | N/A   | N/A | Gutter X Slope (%)          | N/A   |
| N/A | Painted X Walk1?      | No    | N/A | Painted X Walk2?            | No    |
|     | X Walk 1 Direction    | To SW |     | X Walk 2 Direction          | To SE |
| N/A | X Walk 1 Width (in)   | N/A   | N/A | X Walk 2 Width (in)         | N/A   |
|     | X Walk 1 Slope (%)    | 0.3   |     | X Walk 2 Slope (%)          | 3.7   |
|     | X Walk 1 X Slope (%)  | 3.3   |     | X Walk 2 X Slope (%)        | 0.6   |
| N/A | Ramp inside XWalk1?   | N/A   | N/A | Ramp inside XWalk2?         | N/A   |
|     | Road Slope (%)        | 1.4   | N/A | Clear Space?                | N/A   |
|     | Road X Slope (%)      | 2.1   | N/A | Clear Space to XWalk (in)   | N/A   |
| N/A | Any Obstructions?     | N/A   | N/A | Storm Grate/Utility Hazard? | N/A   |
|     | Obstruction Type      |       |     | Storm Grate/Utility Type    |       |
|     |                       | N/A   |     |                             | N/A   |
|     |                       |       | Yes | Surface Condition? (G/P)    | Good  |