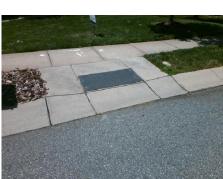

## **Access Compliance Report Public Rights-of-Way** (Curb Ramps)

Intersection ID: 45759 Main Street: LEONINE\_CT Cross Street: GRANDEUR\_RD Location: W **Overall Compliance: No** ADA ID: 25C89AE3BE60 Ramp Type: Perp Initial Pass/Fail: Fail **Severity Score:** 12.5

Total Cost:

1850.00

| Field Measurements/Component Compliance |                       |       |      |                             |      |  |  |
|-----------------------------------------|-----------------------|-------|------|-----------------------------|------|--|--|
| Comp                                    | liance Description    | Data  | Comp | liance Description          | Data |  |  |
| N/A                                     | Ramp Length (in)      | 48.0  | Yes  | Ramp Slope (%)              | 7.8  |  |  |
| Yes                                     | Ramp Width (in)       | 48.0  | No   | Ramp XSlope (%)             | 6.7  |  |  |
| N/A                                     | Flare Type LT         | N/A   | N/A  | Flare Type RT               | N/A  |  |  |
| N/A                                     | Flare Slope LT (%)    | N/A   | N/A  | Flare Slope RT (%)          | N/A  |  |  |
| N/A                                     | Flare Traversable LT? | N/A   | N/A  | Flare Traversable RT?       | N/A  |  |  |
| N/A                                     | Landing Length (in)   | N/A   | N/A  | DWS Provided?               | N/A  |  |  |
| N/A                                     | Landing Width (in)    | N/A   | N/A  | DWS Contrast?               | N/A  |  |  |
| N/A                                     | Landing Slope (%)     | N/A   | N/A  | DWS Length (in)             | N/A  |  |  |
| N/A                                     | Landing X Slope (%)   | N/A   | N/A  | DWS Full Width?             | N/A  |  |  |
| N/A                                     | Landing Curb? (Y/N)   | N/A   | N/A  | DWS Offset (in)             | N/A  |  |  |
| N/A                                     | Shared Landing?       | N/A   |      |                             |      |  |  |
| N/A                                     | Gutter Ponding?       | N/A   | N/A  | Gutter Slope (%)            | N/A  |  |  |
| N/A                                     | Gutter Lip Ht (in)    | N/A   | N/A  | Gutter X Slope (%)          | N/A  |  |  |
| N/A                                     | Painted X Walk1?      | No    | N/A  | Painted X Walk2?            | N/A  |  |  |
|                                         | X Walk 1 Direction    | To SE |      | X Walk 2 Direction          | N/A  |  |  |
| N/A                                     | X Walk 1 Width (in)   | N/A   | N/A  | X Walk 2 Width (in)         | N/A  |  |  |
|                                         | X Walk 1 Slope (%)    | 4.5   |      | X Walk 2 Slope (%)          | N/A  |  |  |
|                                         | X Walk 1 X Slope (%)  | 6.6   |      | X Walk 2 X Slope (%)        | N/A  |  |  |
| N/A                                     | Ramp inside XWalk1?   | N/A   | N/A  | Ramp inside XWalk2?         | N/A  |  |  |
|                                         | Road Slope (%)        | N/A   | N/A  | Clear Space?                | N/A  |  |  |
|                                         | Road X Slope (%)      | N/A   | N/A  | Clear Space to XWalk (in)   | N/A  |  |  |
| N/A                                     | Any Obstructions?     | N/A   | N/A  | Storm Grate/Utility Hazard? | N/A  |  |  |
|                                         | Obstruction Type      |       |      | Storm Grate/Utility Type    |      |  |  |
|                                         |                       | N/A   |      |                             | N/A  |  |  |
|                                         |                       |       | Yes  | Surface Condition? (G/P)    | Good |  |  |