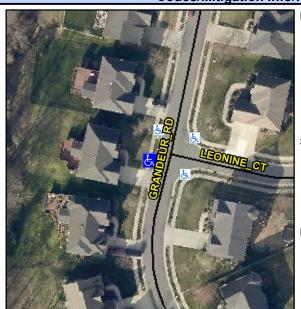

## **Access Compliance Report Public Rights-of-Way** (Curb Ramps)

Intersection ID: 45759 Main Street: LEONINE\_CT Cross Street: GRANDEUR\_RD Location: W **Overall Compliance: No** ADA ID: 25C89AE3BE60 Ramp Type: Perp Initial Pass/Fail: Fail **Severity Score:** 12.5

**Codes/Mitigation Info/Possible Solution** 

**GRANDEUR RD** Street 1 Name Stop Condition-Street 2 None Street 2 Name N/A Stop Condition-Street 1 N/A

| Possible Solutions:           | Col |
|-------------------------------|-----|
| Remove & Replace Entire Ramp. | N/A |
| •                             | Yes |
|                               | N/A |
|                               | N/A |
|                               | N/A |
|                               | N/A |
| Surveyor Notes:               | N/A |
| N/A                           | N/A |
|                               | N/A |
|                               | N/A |
|                               | N/A |
| PROW/ADA:                     | N/A |
| Not Found, R304.5.3           | N/A |
|                               | N/A |
|                               | N/A |
|                               | N/A |
|                               |     |