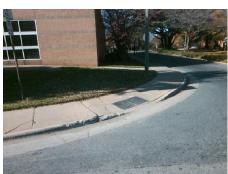

## Field Measurements/Component Compliance

Street 1 Name
Stop Condition-Street 2
Street 2 Name
Stop Condition-Street 1

BEATTIES FORD RD None FAIRDALE DR StopSign Possible Solutions:

Remove & Replace Curb Ramp With
Two New Directional Ramps or
Equivalent.

Surveyor Notes:
N/A

PROW/ADA:
Not Found, R304.5.1, R304.2.2

Total Cost: \$ 3200.00

| Field Measurements/Component Compilance |       |                       |       |                        |                             |       |
|-----------------------------------------|-------|-----------------------|-------|------------------------|-----------------------------|-------|
|                                         | Compl | liance Description    | Data  | Compliance Description |                             | Data  |
|                                         | N/A   | Ramp Length (in)      | 59.5  | No                     | Ramp Slope (%)              | 12.5  |
|                                         | No    | Ramp Width (in)       | 46.0  | Yes                    | Ramp XSlope (%)             | 0.4   |
|                                         | N/A   | Flare Type LT         | N/A   | N/A                    | Flare Type RT               | N/A   |
|                                         | N/A   | Flare Slope LT (%)    | N/A   | N/A                    | Flare Slope RT (%)          | N/A   |
|                                         | N/A   | Flare Traversable LT? | N/A   | N/A                    | Flare Traversable RT?       | N/A   |
|                                         | N/A   | Landing Length (in)   | N/A   | N/A                    | DWS Provided?               | N/A   |
|                                         | N/A   | Landing Width (in)    | N/A   | N/A                    | DWS Contrast?               | N/A   |
|                                         | N/A   | Landing Slope (%)     | N/A   | N/A                    | DWS Length (in)             | N/A   |
|                                         | N/A   | Landing X Slope (%)   | N/A   | N/A                    | DWS Full Width?             | N/A   |
|                                         | N/A   | Landing Curb? (Y/N)   | N/A   | N/A                    | DWS Offset (in)             | N/A   |
|                                         | N/A   | Shared Landing?       | N/A   |                        |                             |       |
|                                         | N/A   | Gutter Ponding?       | N/A   | N/A                    | Gutter Slope (%)            | N/A   |
|                                         | N/A   | Gutter Lip Ht (in)    | N/A   | N/A                    | Gutter X Slope (%)          | N/A   |
|                                         | N/A   | Painted X Walk1?      | No    | N/A                    | Painted X Walk2?            | No    |
|                                         |       | X Walk 1 Direction    | To NE |                        | X Walk 2 Direction          | To NW |
|                                         | N/A   | X Walk 1 Width (in)   | N/A   | N/A                    | X Walk 2 Width (in)         | N/A   |
|                                         |       | X Walk 1 Slope (%)    | 1.2   |                        | X Walk 2 Slope (%)          | 0.4   |
|                                         |       | X Walk 1 X Slope (%)  | 0.3   |                        | X Walk 2 X Slope (%)        | 0.2   |
|                                         | N/A   | Ramp inside XWalk1?   | N/A   | N/A                    | Ramp inside XWalk2?         | N/A   |
|                                         |       | Road Slope (%)        | 0.9   | N/A                    | Clear Space?                | N/A   |
|                                         |       | Road X Slope (%)      | 0.2   | N/A                    | Clear Space to XWalk (in)   | N/A   |
|                                         | N/A   | Any Obstructions?     | N/A   | N/A                    | Storm Grate/Utility Hazard? | N/A   |
|                                         |       | Obstruction Type      |       |                        | Storm Grate/Utility Type    |       |
|                                         |       |                       | N/A   |                        |                             | N/A   |
|                                         |       |                       |       | Yes                    | Surface Condition? (G/P)    | Good  |
|                                         |       |                       |       |                        |                             |       |