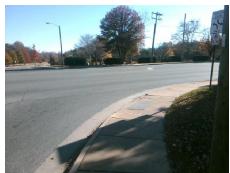

## Field Measurements/Component Compliance

Street 1 Name
Stop Condition-Street 2
Street 2 Name
Stop Condition-Street 1

BEATTIES FORD RD None FAIRDALE DR StopSign Possible Solutions:

Remove & Replace Curb Ramp With
Two New Directional Ramps or
Equivalent.

Surveyor Notes:
N/A

PROW/ADA:
Not Found, R304.5.1, R304.2.2

Total Cost: \$ 3200.00

| Field Measurements/Component Compilance |       |                       |       |                        |                             |       |
|-----------------------------------------|-------|-----------------------|-------|------------------------|-----------------------------|-------|
|                                         | Compl | liance Description    | Data  | Compliance Description |                             | Data  |
|                                         | N/A   | Ramp Length (in)      | 59.5  | No                     | Ramp Slope (%)              | 12.5  |
|                                         | No    | Ramp Width (in)       | 46.0  | Yes                    | Ramp XSlope (%)             | 0.4   |
|                                         | N/A   | Flare Type LT         | N/A   | N/A                    | Flare Type RT               | N/A   |
|                                         | N/A   | Flare Slope LT (%)    | N/A   | N/A                    | Flare Slope RT (%)          | N/A   |
|                                         | N/A   | Flare Traversable LT? | N/A   | N/A                    | Flare Traversable RT?       | N/A   |
|                                         | N/A   | Landing Length (in)   | N/A   | N/A                    | DWS Provided?               | N/A   |
|                                         | N/A   | Landing Width (in)    | N/A   | N/A                    | DWS Contrast?               | N/A   |
|                                         | N/A   | Landing Slope (%)     | N/A   | N/A                    | DWS Length (in)             | N/A   |
|                                         | N/A   | Landing X Slope (%)   | N/A   | N/A                    | DWS Full Width?             | N/A   |
|                                         | N/A   | Landing Curb? (Y/N)   | N/A   | N/A                    | DWS Offset (in)             | N/A   |
|                                         | N/A   | Shared Landing?       | N/A   |                        |                             |       |
|                                         | N/A   | Gutter Ponding?       | N/A   | N/A                    | Gutter Slope (%)            | N/A   |
|                                         | N/A   | Gutter Lip Ht (in)    | N/A   | N/A                    | Gutter X Slope (%)          | N/A   |
|                                         | N/A   | Painted X Walk1?      | No    | N/A                    | Painted X Walk2?            | No    |
|                                         |       | X Walk 1 Direction    | To NE |                        | X Walk 2 Direction          | To NW |
|                                         | N/A   | X Walk 1 Width (in)   | N/A   | N/A                    | X Walk 2 Width (in)         | N/A   |
|                                         |       | X Walk 1 Slope (%)    | 1.2   |                        | X Walk 2 Slope (%)          | 0.4   |
|                                         |       | X Walk 1 X Slope (%)  | 0.3   |                        | X Walk 2 X Slope (%)        | 0.2   |
|                                         | N/A   | Ramp inside XWalk1?   | N/A   | N/A                    | Ramp inside XWalk2?         | N/A   |
|                                         |       | Road Slope (%)        | 0.9   | N/A                    | Clear Space?                | N/A   |
|                                         |       | Road X Slope (%)      | 0.2   | N/A                    | Clear Space to XWalk (in)   | N/A   |
|                                         | N/A   | Any Obstructions?     | N/A   | N/A                    | Storm Grate/Utility Hazard? | N/A   |
|                                         |       | Obstruction Type      |       |                        | Storm Grate/Utility Type    |       |
|                                         |       |                       | N/A   |                        |                             | N/A   |
|                                         |       |                       |       | Yes                    | Surface Condition? (G/P)    | Good  |
|                                         |       |                       |       |                        |                             |       |