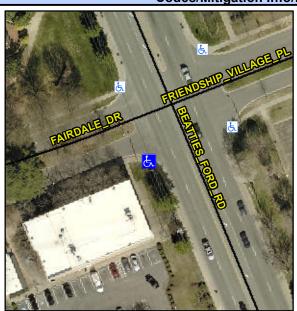

## Access Compliance Report Public Rights-of-Way (Curb Ramps)

Intersection ID: 7186 Main Street: BEATTIES\_FORD\_RD Cross Street: FAIRDALE\_DR Location: SW

ADA ID: 25D8F2A857F2 Ramp Type: PerpDiag Initial Pass/Fail: Fail Overall Compliance: No Severity Score: 33.75

## Field Measurements/Component Compliance

Street 1 Name
Stop Condition-Street 2
Street 2 Name
Stop Condition-Street 1

BEATTIES FORD RD None FAIRDALE DR StopSign Possible Solutions:

Remove & Replace Curb Ramp With
Two New Directional Ramps or
Equivalent.