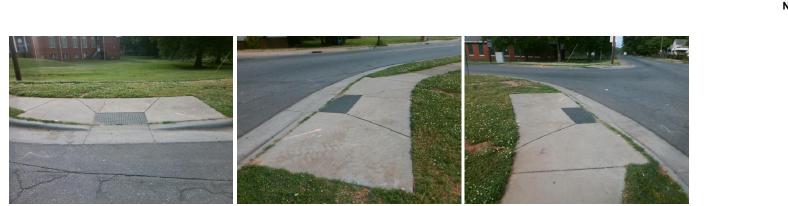

## Access Compliance Report Public Rights-of-Way (Curb Ramps)

| Intersection ID: 8116                   | ID: 8116 Main Street: GOSSETT_AV Cro |                                             |             |                                         | S_HOSKINS_RD          | Location: | Е    |                             |      |
|-----------------------------------------|--------------------------------------|---------------------------------------------|-------------|-----------------------------------------|-----------------------|-----------|------|-----------------------------|------|
| ADA ID: 25DF5BD241F8                    |                                      | Ramp Type: PerpDiag                         |             |                                         | ail: Fail Overall C   |           | 8.75 |                             |      |
|                                         |                                      |                                             | initian r a | 00/1 0                                  |                       |           | 0.10 |                             |      |
| Codes/Mitigation Info/Possible Solution |                                      |                                             |             | Field Measurements/Component Compliance |                       |           |      |                             |      |
|                                         | 6                                    | Possible Solutions:                         |             |                                         | liance Description    | Data      |      | liance Description          | Data |
|                                         |                                      | Remove & Replace Curb Ramp W                |             | N/A                                     | Ramp Length (in)      | 72.0      | Yes  | Ramp Slope (%)              | 6.1  |
|                                         |                                      | Two New Directional Ramps or<br>Equivalent. |             | No                                      | Ramp Width (in)       | 47.5      | Yes  | Ramp XSlope (%)             | 0.3  |
|                                         |                                      |                                             | -           | N/A                                     | Flare Type LT         | N/A       | N/A  | Flare Type RT               | N/A  |
|                                         |                                      |                                             | I           | N/A                                     | Flare Slope LT (%)    | N/A       | N/A  | Flare Slope RT (%)          | N/A  |
| A A A A                                 |                                      |                                             | I           | N/A                                     | Flare Traversable LT? | N/A       | N/A  | Flare Traversable RT?       | N/A  |
|                                         |                                      |                                             | I           | N/A                                     | Landing Length (in)   | N/A       | N/A  | DWS Provided?               | N/A  |
|                                         |                                      | Surveyor Notes:                             | I           | N/A                                     | Landing Width (in)    | N/A       | N/A  | DWS Contrast?               | N/A  |
|                                         |                                      | N/A                                         | I           | N/A                                     | Landing Slope (%)     | N/A       | N/A  | DWS Length (in)             | N/A  |
|                                         |                                      |                                             | 1           | N/A                                     | Landing X Slope (%)   | N/A       | N/A  | DWS Full Width?             | N/A  |
| K. K. K.                                |                                      |                                             | I           | N/A                                     | Landing Curb? (Y/N)   | N/A       | N/A  | DWS Offset (in)             | N/A  |
|                                         | and the second                       |                                             | 1           | N/A                                     | Shared Landing?       | N/A       |      |                             |      |
|                                         |                                      | PROW/ADA:                                   | 1           | N/A                                     | Gutter Ponding?       | N/A       | N/A  | Gutter Slope (%)            | N/A  |
|                                         |                                      | Not Found, R304.5.1                         | I           | N/A                                     | Gutter Lip Ht (in)    | N/A       | N/A  | Gutter X Slope (%)          | N/A  |
|                                         | 11200                                |                                             | 1           | N/A                                     | Painted X Walk1?      | No        | N/A  | Painted X Walk2?            | No   |
| MAR AND AN                              | 11120                                |                                             |             |                                         | X Walk 1 Direction    | To N      |      | X Walk 2 Direction          | To S |
|                                         |                                      |                                             | I           | N/A                                     | X Walk 1 Width (in)   | N/A       | N/A  | X Walk 2 Width (in)         | N/A  |
| Street 1 Name                           | S HOSKINS RD                         | -                                           |             |                                         | X Walk 1 Slope (%)    | 2.8       |      | X Walk 2 Slope (%)          | 0.4  |
| Stop Condition-Street 2                 | None                                 |                                             |             |                                         | X Walk 1 X Slope (%)  | 0.1       |      | X Walk 2 X Slope (%)        | 2.4  |
| Street 2 Name                           | GOSSETT AV                           |                                             | 1           | N/A                                     | Ramp inside XWalk1?   | N/A       | N/A  | Ramp inside XWalk2?         | N/A  |
| Stop Condition-Street 1                 | StopSign                             |                                             |             |                                         | Road Slope (%)        | 1.8       | N/A  | Clear Space?                | N/A  |
|                                         |                                      |                                             |             |                                         | Road X Slope (%)      | 1.4       | N/A  | Clear Space to XWalk (in)   | N/A  |
|                                         |                                      |                                             |             | N/A                                     | Any Obstructions?     | N/A       |      | Storm Grate/Utility Hazard? | N/A  |
|                                         |                                      | Total Cost: \$ 32                           | 200.00      |                                         | Obstruction Type      |           |      | Storm Grate/Utility Type    |      |
|                                         |                                      |                                             |             |                                         |                       | N/A       |      |                             | N/A  |
|                                         |                                      |                                             |             |                                         |                       | 104       | 1    |                             |      |