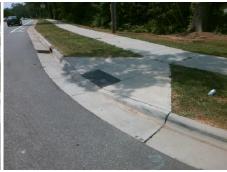

## **Access Compliance Report Public Rights-of-Way** (Curb Ramps)

Intersection ID: 5966 Main Street: SUNSTONE\_DR Cross Street: STATESVILLE\_RD Location: SW **Overall Compliance: No** Severity Score: 13.75 ADA ID: 25E54432C246 Ramp Type: Perp Initial Pass/Fail: Fail

Total Cost: 1850.00

| Field Measurements/Component Compliance |                       |      |      |                             |      |  |
|-----------------------------------------|-----------------------|------|------|-----------------------------|------|--|
| Compliance Description                  |                       | Data | Comp | liance Description          | Data |  |
| N/A                                     | Ramp Length (in)      | 96.0 | No   | Ramp Slope (%)              | 8.5  |  |
| Yes                                     | Ramp Width (in)       | 48.0 | No   | Ramp XSlope (%)             | 3.0  |  |
| N/A                                     | Flare Type LT         | N/A  | N/A  | Flare Type RT               | N/A  |  |
| N/A                                     | Flare Slope LT (%)    | N/A  | N/A  | Flare Slope RT (%)          | N/A  |  |
| N/A                                     | Flare Traversable LT? | N/A  | N/A  | Flare Traversable RT?       | N/A  |  |
| N/A                                     | Landing Length (in)   | N/A  | N/A  | DWS Provided?               | N/A  |  |
| N/A                                     | Landing Width (in)    | N/A  | N/A  | DWS Contrast?               | N/A  |  |
| N/A                                     | Landing Slope (%)     | N/A  | N/A  | DWS Length (in)             | N/A  |  |
| N/A                                     | Landing X Slope (%)   | N/A  | N/A  | DWS Full Width?             | N/A  |  |
| N/A                                     | Landing Curb? (Y/N)   | N/A  | N/A  | DWS Offset (in)             | N/A  |  |
| N/A                                     | Shared Landing?       | N/A  |      |                             |      |  |
| N/A                                     | Gutter Ponding?       | N/A  | N/A  | Gutter Slope (%)            | N/A  |  |
| N/A                                     | Gutter Lip Ht (in)    | N/A  | N/A  | Gutter X Slope (%)          | N/A  |  |
| N/A                                     | Painted X Walk1?      | No   | N/A  | Painted X Walk2?            | N/A  |  |
|                                         | X Walk 1 Direction    | То Е |      | X Walk 2 Direction          | N/A  |  |
| N/A                                     | X Walk 1 Width (in)   | N/A  | N/A  | X Walk 2 Width (in)         | N/A  |  |
|                                         | X Walk 1 Slope (%)    | 1.8  |      | X Walk 2 Slope (%)          | N/A  |  |
|                                         | X Walk 1 X Slope (%)  | 1.0  |      | X Walk 2 X Slope (%)        | N/A  |  |
| N/A                                     | Ramp inside XWalk1?   | N/A  | N/A  | Ramp inside XWalk2?         | N/A  |  |
|                                         | Road Slope (%)        | N/A  | N/A  | Clear Space?                | N/A  |  |
|                                         | Road X Slope (%)      | N/A  | N/A  | Clear Space to XWalk (in)   | N/A  |  |
| N/A                                     | Any Obstructions?     | N/A  | N/A  | Storm Grate/Utility Hazard? | N/A  |  |
|                                         | Obstruction Type      |      |      | Storm Grate/Utility Type    |      |  |
|                                         |                       | N/A  |      |                             | N/A  |  |
|                                         |                       |      | Yes  | Surface Condition? (G/P)    | Good |  |
|                                         |                       |      |      |                             |      |  |