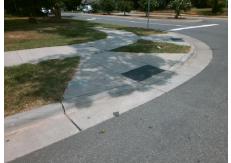

## **Access Compliance Report Public Rights-of-Way** (Curb Ramps)

Intersection ID: 5966 Main Street: SUNSTONE\_DR Cross Street: STATESVILLE\_RD Location: SW **Overall Compliance: No** Severity Score: 13.75 ADA ID: 25E54432C246 Ramp Type: Perp Initial Pass/Fail: Fail

Total Cost: 1850.00

| Field Measurements/Component Compliance |                       |      |      |                             |      |  |
|-----------------------------------------|-----------------------|------|------|-----------------------------|------|--|
| Compliance Description                  |                       | Data | Comp | liance Description          | Data |  |
| N/A                                     | Ramp Length (in)      | 96.0 | No   | Ramp Slope (%)              | 8.5  |  |
| Yes                                     | Ramp Width (in)       | 48.0 | No   | Ramp XSlope (%)             | 3.0  |  |
| N/A                                     | Flare Type LT         | N/A  | N/A  | Flare Type RT               | N/A  |  |
| N/A                                     | Flare Slope LT (%)    | N/A  | N/A  | Flare Slope RT (%)          | N/A  |  |
| N/A                                     | Flare Traversable LT? | N/A  | N/A  | Flare Traversable RT?       | N/A  |  |
| N/A                                     | Landing Length (in)   | N/A  | N/A  | DWS Provided?               | N/A  |  |
| N/A                                     | Landing Width (in)    | N/A  | N/A  | DWS Contrast?               | N/A  |  |
| N/A                                     | Landing Slope (%)     | N/A  | N/A  | DWS Length (in)             | N/A  |  |
| N/A                                     | Landing X Slope (%)   | N/A  | N/A  | DWS Full Width?             | N/A  |  |
| N/A                                     | Landing Curb? (Y/N)   | N/A  | N/A  | DWS Offset (in)             | N/A  |  |
| N/A                                     | Shared Landing?       | N/A  |      |                             |      |  |
| N/A                                     | Gutter Ponding?       | N/A  | N/A  | Gutter Slope (%)            | N/A  |  |
| N/A                                     | Gutter Lip Ht (in)    | N/A  | N/A  | Gutter X Slope (%)          | N/A  |  |
| N/A                                     | Painted X Walk1?      | No   | N/A  | Painted X Walk2?            | N/A  |  |
|                                         | X Walk 1 Direction    | То Е |      | X Walk 2 Direction          | N/A  |  |
| N/A                                     | X Walk 1 Width (in)   | N/A  | N/A  | X Walk 2 Width (in)         | N/A  |  |
|                                         | X Walk 1 Slope (%)    | 1.8  |      | X Walk 2 Slope (%)          | N/A  |  |
|                                         | X Walk 1 X Slope (%)  | 1.0  |      | X Walk 2 X Slope (%)        | N/A  |  |
| N/A                                     | Ramp inside XWalk1?   | N/A  | N/A  | Ramp inside XWalk2?         | N/A  |  |
|                                         | Road Slope (%)        | N/A  | N/A  | Clear Space?                | N/A  |  |
|                                         | Road X Slope (%)      | N/A  | N/A  | Clear Space to XWalk (in)   | N/A  |  |
| N/A                                     | Any Obstructions?     | N/A  | N/A  | Storm Grate/Utility Hazard? | N/A  |  |
|                                         | Obstruction Type      |      |      | Storm Grate/Utility Type    |      |  |
|                                         |                       | N/A  |      |                             | N/A  |  |
|                                         |                       |      | Yes  | Surface Condition? (G/P)    | Good |  |
|                                         |                       |      |      |                             |      |  |