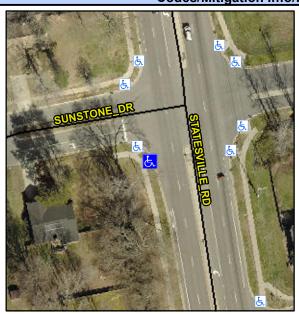

## **Access Compliance Report Public Rights-of-Way** (Curb Ramps)

Intersection ID: 5966 Main Street: SUNSTONE\_DR Cross Street: STATESVILLE\_RD Location: SW **Overall Compliance: No** Severity Score: 13.75 ADA ID: 25E54432C246 Ramp Type: Perp Initial Pass/Fail: Fail

**Codes/Mitigation Info/Possible Solution** 

STATESVILLE RD Street 1 Name Stop Condition-Street 2 None Street 2 Name N/A Stop Condition-Street 1 N/A

| Possible Solutions:           |
|-------------------------------|
| Remove & Replace Entire Ramp. |
|                               |
|                               |
|                               |
| Surveyor Notes:               |
| N/A                           |
| PROW/ADA:                     |
| Not Found, R304.2.2, R304.5.3 |
|                               |
|                               |
|                               |
|                               |

Total Cost: 1850.00

| Field Measurements/Component Compliance |                       |      |      |                             |      |  |
|-----------------------------------------|-----------------------|------|------|-----------------------------|------|--|
| Compliance Description                  |                       | Data | Comp | liance Description          | Data |  |
| N/A                                     | Ramp Length (in)      | 96.0 | No   | Ramp Slope (%)              | 8.5  |  |
| Yes                                     | Ramp Width (in)       | 48.0 | No   | Ramp XSlope (%)             | 3.0  |  |
| N/A                                     | Flare Type LT         | N/A  | N/A  | Flare Type RT               | N/A  |  |
| N/A                                     | Flare Slope LT (%)    | N/A  | N/A  | Flare Slope RT (%)          | N/A  |  |
| N/A                                     | Flare Traversable LT? | N/A  | N/A  | Flare Traversable RT?       | N/A  |  |
| N/A                                     | Landing Length (in)   | N/A  | N/A  | DWS Provided?               | N/A  |  |
| N/A                                     | Landing Width (in)    | N/A  | N/A  | DWS Contrast?               | N/A  |  |
| N/A                                     | Landing Slope (%)     | N/A  | N/A  | DWS Length (in)             | N/A  |  |
| N/A                                     | Landing X Slope (%)   | N/A  | N/A  | DWS Full Width?             | N/A  |  |
| N/A                                     | Landing Curb? (Y/N)   | N/A  | N/A  | DWS Offset (in)             | N/A  |  |
| N/A                                     | Shared Landing?       | N/A  |      |                             |      |  |
| N/A                                     | Gutter Ponding?       | N/A  | N/A  | Gutter Slope (%)            | N/A  |  |
| N/A                                     | Gutter Lip Ht (in)    | N/A  | N/A  | Gutter X Slope (%)          | N/A  |  |
| N/A                                     | Painted X Walk1?      | No   | N/A  | Painted X Walk2?            | N/A  |  |
|                                         | X Walk 1 Direction    | То Е |      | X Walk 2 Direction          | N/A  |  |
| N/A                                     | X Walk 1 Width (in)   | N/A  | N/A  | X Walk 2 Width (in)         | N/A  |  |
|                                         | X Walk 1 Slope (%)    | 1.8  |      | X Walk 2 Slope (%)          | N/A  |  |
|                                         | X Walk 1 X Slope (%)  | 1.0  |      | X Walk 2 X Slope (%)        | N/A  |  |
| N/A                                     | Ramp inside XWalk1?   | N/A  | N/A  | Ramp inside XWalk2?         | N/A  |  |
|                                         | Road Slope (%)        | N/A  | N/A  | Clear Space?                | N/A  |  |
|                                         | Road X Slope (%)      | N/A  | N/A  | Clear Space to XWalk (in)   | N/A  |  |
| N/A                                     | Any Obstructions?     | N/A  | N/A  | Storm Grate/Utility Hazard? | N/A  |  |
|                                         | Obstruction Type      |      |      | Storm Grate/Utility Type    |      |  |
|                                         |                       | N/A  |      |                             | N/A  |  |
|                                         |                       |      | Yes  | Surface Condition? (G/P)    | Good |  |
|                                         |                       |      |      |                             |      |  |