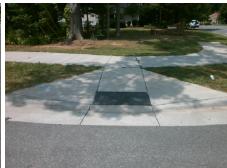

## **Access Compliance Report Public Rights-of-Way** (Curb Ramps)

Intersection ID: 5966 Main Street: SUNSTONE\_DR Cross Street: STATESVILLE\_RD Location: SW **Overall Compliance: No** Severity Score: 13.75 ADA ID: 25E54432C246 Ramp Type: Perp Initial Pass/Fail: Fail

Total Cost: 1850.00

| Field Measurements/Component Compliance |                       |      |      |                             |      |  |
|-----------------------------------------|-----------------------|------|------|-----------------------------|------|--|
| Compliance Description                  |                       | Data | Comp | liance Description          | Data |  |
| N/A                                     | Ramp Length (in)      | 96.0 | No   | Ramp Slope (%)              | 8.5  |  |
| Yes                                     | Ramp Width (in)       | 48.0 | No   | Ramp XSlope (%)             | 3.0  |  |
| N/A                                     | Flare Type LT         | N/A  | N/A  | Flare Type RT               | N/A  |  |
| N/A                                     | Flare Slope LT (%)    | N/A  | N/A  | Flare Slope RT (%)          | N/A  |  |
| N/A                                     | Flare Traversable LT? | N/A  | N/A  | Flare Traversable RT?       | N/A  |  |
| N/A                                     | Landing Length (in)   | N/A  | N/A  | DWS Provided?               | N/A  |  |
| N/A                                     | Landing Width (in)    | N/A  | N/A  | DWS Contrast?               | N/A  |  |
| N/A                                     | Landing Slope (%)     | N/A  | N/A  | DWS Length (in)             | N/A  |  |
| N/A                                     | Landing X Slope (%)   | N/A  | N/A  | DWS Full Width?             | N/A  |  |
| N/A                                     | Landing Curb? (Y/N)   | N/A  | N/A  | DWS Offset (in)             | N/A  |  |
| N/A                                     | Shared Landing?       | N/A  |      |                             |      |  |
| N/A                                     | Gutter Ponding?       | N/A  | N/A  | Gutter Slope (%)            | N/A  |  |
| N/A                                     | Gutter Lip Ht (in)    | N/A  | N/A  | Gutter X Slope (%)          | N/A  |  |
| N/A                                     | Painted X Walk1?      | No   | N/A  | Painted X Walk2?            | N/A  |  |
|                                         | X Walk 1 Direction    | То Е |      | X Walk 2 Direction          | N/A  |  |
| N/A                                     | X Walk 1 Width (in)   | N/A  | N/A  | X Walk 2 Width (in)         | N/A  |  |
|                                         | X Walk 1 Slope (%)    | 1.8  |      | X Walk 2 Slope (%)          | N/A  |  |
|                                         | X Walk 1 X Slope (%)  | 1.0  |      | X Walk 2 X Slope (%)        | N/A  |  |
| N/A                                     | Ramp inside XWalk1?   | N/A  | N/A  | Ramp inside XWalk2?         | N/A  |  |
|                                         | Road Slope (%)        | N/A  | N/A  | Clear Space?                | N/A  |  |
|                                         | Road X Slope (%)      | N/A  | N/A  | Clear Space to XWalk (in)   | N/A  |  |
| N/A                                     | Any Obstructions?     | N/A  | N/A  | Storm Grate/Utility Hazard? | N/A  |  |
|                                         | Obstruction Type      |      |      | Storm Grate/Utility Type    |      |  |
|                                         |                       | N/A  |      |                             | N/A  |  |
|                                         |                       |      | Yes  | Surface Condition? (G/P)    | Good |  |
|                                         |                       |      |      |                             |      |  |