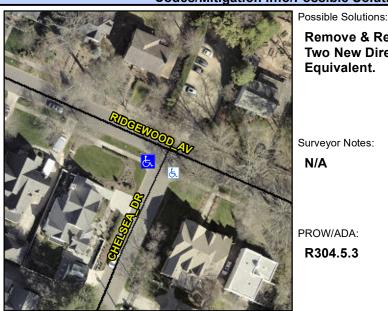

## **Access Compliance Report Public Rights-of-Way** (Curb Ramps)

Data

2.3

2.8

N/A

Intersection ID: 17510 Main Street: CHELSEA DR **Cross Street: RIDGEWOOD AV** Location: SW **Overall Compliance: No Severity Score:** ADA ID: 25E895AC49C2 Ramp Type: BlendTrans1 Initial Pass/Fail: Fail 1.25

**Codes/Mitigation Info/Possible Solution** 

N/A

No

To SE

N/A

4.2

**CHELSEA DR** Street 1 Name Stop Condition-Street 1 StopSign N/A Street 2 Name Stop Condition-Street 2

Remove & Replace Curb Ramp With Two New Directional Ramps or Equivalent.

Surveyor Notes:

N/A

PROW/ADA:

R304.5.3

N/A

N/A Flare Type LT N/A Flare Slope LT (%) N/A Flare Traversable LT? N/A Landing Length (in) N/A Landing Width (in) N/A Landing Slope (%) N/A Landing X Slope (%) N/A Landing Curb? (Y/N) N/A Shared Landing? N/A **Gutter Ponding?** N/A Gutter Lip Ht (in) N/A Painted X Walk1? X Walk 1 Direction X Walk 1 Width (in) X Walk 1 Slope (%) N/A