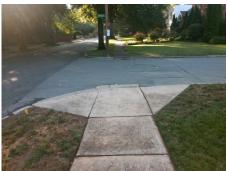

N/A

No

To SE

N/A

4.2

**CHELSEA DR** Street 1 Name Stop Condition-Street 1 StopSign N/A Street 2 Name Stop Condition-Street 2

Remove & Replace Curb Ramp With Two New Directional Ramps or Equivalent.

Surveyor Notes:

N/A

PROW/ADA:

R304.5.3

N/A

N/A Flare Type LT N/A Flare Slope LT (%) N/A Flare Traversable LT? N/A Landing Length (in) N/A Landing Width (in) N/A Landing Slope (%) N/A Landing X Slope (%) N/A Landing Curb? (Y/N) N/A Shared Landing? N/A **Gutter Ponding?** N/A Gutter Lip Ht (in) N/A Painted X Walk1? X Walk 1 Direction X Walk 1 Width (in) X Walk 1 Slope (%) N/A