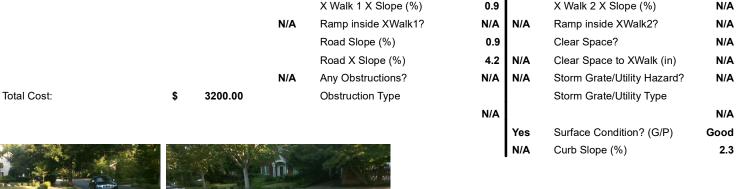

## Field Measurements/Component Compliance

Yes

No

N/A

Compliance Description

Flare Type RT

Flare Slope RT (%)

DWS Provided?

**DWS Contrast?** 

DWS Length (in)

DWS Full Width?

DWS Offset (in)

Gutter Slope (%)

Gutter X Slope (%)

Painted X Walk2?

X Walk 2 Direction

X Walk 2 Width (in)

X Walk 2 Slope (%)

Flare Traversable RT?

BlendTrans Slope (%)

BlendTrans XSlope (%)

Data

81.0

55.0

N/A

Yes

Compliance Description

Ramp Length (in)

Ramp Width (in)