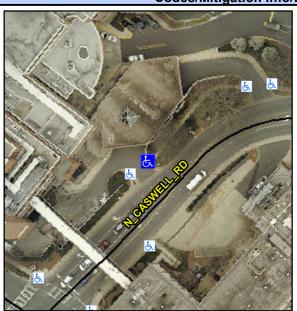

## Access Compliance Report Public Rights-of-Way (Curb Ramps)

Intersection ID: 10032512Main Street:N\_CASWELL\_RDCross Street:N/ALocation:NEADA ID: 25E8C451D4B3Ramp Type:PerpInitial Pass/Fail:FailOverall Compliance:NoSeverity Score:37.5

## Field Measurements/Component Compliance

Street 1 Name ENTRANCE
Stop Condition-Street 2 StopSign
Street 2 Name N/A
Stop Condition-Street 1 N/A

Possible Solutions:

Remove & Replace Entire Ramp.

Yellow Surveyor Notes: