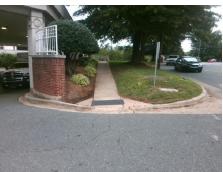

## Field Measurements/Component Compliance

Street 1 Name ENTRANCE
Stop Condition-Street 2 StopSign
Street 2 Name N/A
Stop Condition-Street 1 N/A

Possible Solutions:

Remove & Replace Entire Ramp.

Yellow Surveyor Notes:

N/A

N/A

PROW/ADA:

R304.2.2, R304.5.3

Total Cost: \$ 1850.00

| Compliance Description Data Compliance Description Data |                       |              |          |                             |            |
|---------------------------------------------------------|-----------------------|--------------|----------|-----------------------------|------------|
| N/A                                                     |                       | 48.0         | No       |                             | 9.3        |
|                                                         | Ramp Length (in)      | 46.0<br>56.2 | No<br>No | Ramp Slope (%)              | 9.3<br>7.5 |
| Yes                                                     | Ramp Width (in)       |              |          | Ramp XSlope (%)             |            |
| N/A                                                     | Flare Type LT         | N/A          | N/A      | Flare Type RT               | N/A        |
| N/A                                                     | Flare Slope LT (%)    | N/A          | N/A      | Flare Slope RT (%)          | N/A        |
| N/A                                                     | Flare Traversable LT? | N/A          | N/A      | Flare Traversable RT?       | N/A        |
| N/A                                                     | Landing Length (in)   | N/A          | N/A      | DWS Provided?               | N/A        |
| N/A                                                     | Landing Width (in)    | N/A          | N/A      | DWS Contrast?               | N/A        |
| N/A                                                     | Landing Slope (%)     | N/A          | N/A      | DWS Length (in)             | N/A        |
| N/A                                                     | Landing X Slope (%)   | N/A          | N/A      | DWS Full Width?             | N/A        |
| N/A                                                     | Landing Curb? (Y/N)   | N/A          | N/A      | DWS Offset (in)             | N/A        |
| N/A                                                     | Shared Landing?       | N/A          |          |                             |            |
| N/A                                                     | Gutter Ponding?       | N/A          | N/A      | Gutter Slope (%)            | N/A        |
| N/A                                                     | Gutter Lip Ht (in)    | N/A          | N/A      | Gutter X Slope (%)          | N/A        |
| N/A                                                     | Painted X Walk1?      | No           | N/A      | Painted X Walk2?            | N/A        |
|                                                         | X Walk 1 Direction    | To SW        |          | X Walk 2 Direction          | N/A        |
| N/A                                                     | X Walk 1 Width (in)   | N/A          | N/A      | X Walk 2 Width (in)         | N/A        |
|                                                         | X Walk 1 Slope (%)    | 0.6          |          | X Walk 2 Slope (%)          | N/A        |
|                                                         | X Walk 1 X Slope (%)  | 4.6          |          | X Walk 2 X Slope (%)        | N/A        |
| N/A                                                     | Ramp inside XWalk1?   | N/A          | N/A      | Ramp inside XWalk2?         | N/A        |
|                                                         | Road Slope (%)        | N/A          | N/A      | Clear Space?                | N/A        |
|                                                         | Road X Slope (%)      | N/A          | N/A      | Clear Space to XWalk (in)   | N/A        |
| N/A                                                     | Any Obstructions?     | N/A          | N/A      | Storm Grate/Utility Hazard? | N/A        |
|                                                         | Obstruction Type      |              |          | Storm Grate/Utility Type    |            |
|                                                         |                       | N/A          |          |                             | N/A        |
|                                                         |                       |              | Yes      | Surface Condition? (G/P)    | Good       |
|                                                         |                       | '            | •        | . ,                         |            |