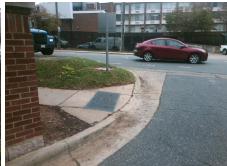

## Field Measurements/Component Compliance

Street 1 Name ENTRANCE
Stop Condition-Street 2 StopSign
Street 2 Name N/A
Stop Condition-Street 1 N/A

Possible Solutions:

Remove & Replace Entire Ramp.

Yellow Surveyor Notes:

N/A

N/A

PROW/ADA:

R304.2.2, R304.5.3

Total Cost: \$ 1850.00

| Compliance Description Data Compliance Description Data |                       |              |          |                             |            |
|---------------------------------------------------------|-----------------------|--------------|----------|-----------------------------|------------|
| N/A                                                     |                       | 48.0         | No       |                             | 9.3        |
|                                                         | Ramp Length (in)      | 46.0<br>56.2 | No<br>No | Ramp Slope (%)              | 9.3<br>7.5 |
| Yes                                                     | Ramp Width (in)       |              |          | Ramp XSlope (%)             |            |
| N/A                                                     | Flare Type LT         | N/A          | N/A      | Flare Type RT               | N/A        |
| N/A                                                     | Flare Slope LT (%)    | N/A          | N/A      | Flare Slope RT (%)          | N/A        |
| N/A                                                     | Flare Traversable LT? | N/A          | N/A      | Flare Traversable RT?       | N/A        |
| N/A                                                     | Landing Length (in)   | N/A          | N/A      | DWS Provided?               | N/A        |
| N/A                                                     | Landing Width (in)    | N/A          | N/A      | DWS Contrast?               | N/A        |
| N/A                                                     | Landing Slope (%)     | N/A          | N/A      | DWS Length (in)             | N/A        |
| N/A                                                     | Landing X Slope (%)   | N/A          | N/A      | DWS Full Width?             | N/A        |
| N/A                                                     | Landing Curb? (Y/N)   | N/A          | N/A      | DWS Offset (in)             | N/A        |
| N/A                                                     | Shared Landing?       | N/A          |          |                             |            |
| N/A                                                     | Gutter Ponding?       | N/A          | N/A      | Gutter Slope (%)            | N/A        |
| N/A                                                     | Gutter Lip Ht (in)    | N/A          | N/A      | Gutter X Slope (%)          | N/A        |
| N/A                                                     | Painted X Walk1?      | No           | N/A      | Painted X Walk2?            | N/A        |
|                                                         | X Walk 1 Direction    | To SW        |          | X Walk 2 Direction          | N/A        |
| N/A                                                     | X Walk 1 Width (in)   | N/A          | N/A      | X Walk 2 Width (in)         | N/A        |
|                                                         | X Walk 1 Slope (%)    | 0.6          |          | X Walk 2 Slope (%)          | N/A        |
|                                                         | X Walk 1 X Slope (%)  | 4.6          |          | X Walk 2 X Slope (%)        | N/A        |
| N/A                                                     | Ramp inside XWalk1?   | N/A          | N/A      | Ramp inside XWalk2?         | N/A        |
|                                                         | Road Slope (%)        | N/A          | N/A      | Clear Space?                | N/A        |
|                                                         | Road X Slope (%)      | N/A          | N/A      | Clear Space to XWalk (in)   | N/A        |
| N/A                                                     | Any Obstructions?     | N/A          | N/A      | Storm Grate/Utility Hazard? | N/A        |
|                                                         | Obstruction Type      |              |          | Storm Grate/Utility Type    |            |
|                                                         |                       | N/A          |          |                             | N/A        |
|                                                         |                       |              | Yes      | Surface Condition? (G/P)    | Good       |
|                                                         |                       | '            | •        | . ,                         |            |