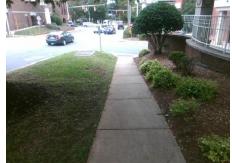

## Field Measurements/Component Compliance

Street 1 Name ENTRANCE
Stop Condition-Street 2 StopSign
Street 2 Name N/A
Stop Condition-Street 1 N/A

Possible Solutions:

Remove & Replace Entire Ramp.

Yellow Surveyor Notes:

N/A

N/A

PROW/ADA:

R304.2.2, R304.5.3

Total Cost: \$ 1850.00

| Compliance Description Data Compliance Description Data |                       |              |          |                             |            |
|---------------------------------------------------------|-----------------------|--------------|----------|-----------------------------|------------|
| N/A                                                     |                       | 48.0         | No       |                             | 9.3        |
|                                                         | Ramp Length (in)      | 46.0<br>56.2 | No<br>No | Ramp Slope (%)              | 9.3<br>7.5 |
| Yes                                                     | Ramp Width (in)       |              |          | Ramp XSlope (%)             |            |
| N/A                                                     | Flare Type LT         | N/A          | N/A      | Flare Type RT               | N/A        |
| N/A                                                     | Flare Slope LT (%)    | N/A          | N/A      | Flare Slope RT (%)          | N/A        |
| N/A                                                     | Flare Traversable LT? | N/A          | N/A      | Flare Traversable RT?       | N/A        |
| N/A                                                     | Landing Length (in)   | N/A          | N/A      | DWS Provided?               | N/A        |
| N/A                                                     | Landing Width (in)    | N/A          | N/A      | DWS Contrast?               | N/A        |
| N/A                                                     | Landing Slope (%)     | N/A          | N/A      | DWS Length (in)             | N/A        |
| N/A                                                     | Landing X Slope (%)   | N/A          | N/A      | DWS Full Width?             | N/A        |
| N/A                                                     | Landing Curb? (Y/N)   | N/A          | N/A      | DWS Offset (in)             | N/A        |
| N/A                                                     | Shared Landing?       | N/A          |          |                             |            |
| N/A                                                     | Gutter Ponding?       | N/A          | N/A      | Gutter Slope (%)            | N/A        |
| N/A                                                     | Gutter Lip Ht (in)    | N/A          | N/A      | Gutter X Slope (%)          | N/A        |
| N/A                                                     | Painted X Walk1?      | No           | N/A      | Painted X Walk2?            | N/A        |
|                                                         | X Walk 1 Direction    | To SW        |          | X Walk 2 Direction          | N/A        |
| N/A                                                     | X Walk 1 Width (in)   | N/A          | N/A      | X Walk 2 Width (in)         | N/A        |
|                                                         | X Walk 1 Slope (%)    | 0.6          |          | X Walk 2 Slope (%)          | N/A        |
|                                                         | X Walk 1 X Slope (%)  | 4.6          |          | X Walk 2 X Slope (%)        | N/A        |
| N/A                                                     | Ramp inside XWalk1?   | N/A          | N/A      | Ramp inside XWalk2?         | N/A        |
|                                                         | Road Slope (%)        | N/A          | N/A      | Clear Space?                | N/A        |
|                                                         | Road X Slope (%)      | N/A          | N/A      | Clear Space to XWalk (in)   | N/A        |
| N/A                                                     | Any Obstructions?     | N/A          | N/A      | Storm Grate/Utility Hazard? | N/A        |
|                                                         | Obstruction Type      |              |          | Storm Grate/Utility Type    |            |
|                                                         |                       | N/A          |          |                             | N/A        |
|                                                         |                       |              | Yes      | Surface Condition? (G/P)    | Good       |
|                                                         |                       | '            | •        | . ,                         |            |