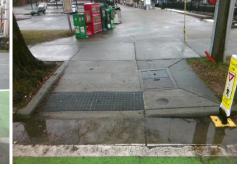

## Access Compliance Report Public Rights-of-Way (Curb Ramps)

| Intersection ID: 13985                  | Main Street: CAMDEN_RD     |                              |                             | Street:                                        | EAST_BV               | Location:              | SE  |                             |      |
|-----------------------------------------|----------------------------|------------------------------|-----------------------------|------------------------------------------------|-----------------------|------------------------|-----|-----------------------------|------|
| ADA ID: 25EBD6F45C74                    | EBD6F45C74 Ramp Type: Perp |                              |                             | Initial Pass/Fail: Fail Overall Compliance: No |                       |                        |     | Severity Score:             | 12.5 |
| Codes/Mitigation Info/Possible Solution |                            |                              |                             | Field Measurements/Component Compliance        |                       |                        |     |                             |      |
|                                         |                            | Possible Solutions:          | Compliance Description Data |                                                |                       | Compliance Description |     | Data                        |      |
| a la the second                         |                            | Remove & Replace Entire Ramp |                             | N/A                                            | Ramp Length (in)      | 89.0                   | No  | Ramp Slope (%)              | 10.5 |
| 6 A A A A A A                           |                            |                              |                             | Yes                                            | Ramp Width (in)       | 74.0                   | Yes | Ramp XSlope (%)             | 1.8  |
| WISST COL                               | A                          |                              |                             | N/A                                            | Flare Type LT         | N/A                    | N/A | Flare Type RT               | N/A  |
|                                         | 1 ma                       | 8                            |                             | N/A                                            | Flare Slope LT (%)    | N/A                    | N/A | Flare Slope RT (%)          | N/A  |
| the bar                                 | K CAN                      |                              |                             | N/A                                            | Flare Traversable LT? | N/A                    | N/A | Flare Traversable RT?       | N/A  |
|                                         |                            |                              |                             | N/A                                            | Landing Length (in)   | N/A                    | N/A | DWS Provided?               | N/A  |
| A B                                     | and a se                   | Surveyor Notes:              |                             | N/A                                            | Landing Width (in)    | N/A                    | N/A | DWS Contrast?               | N/A  |
|                                         | a have                     | N/A                          |                             | N/A                                            | Landing Slope (%)     | N/A                    | N/A | DWS Length (in)             | N/A  |
|                                         |                            |                              |                             | N/A                                            | Landing X Slope (%)   | N/A                    | N/A | DWS Full Width?             | N/A  |
|                                         |                            |                              |                             | N/A                                            | Landing Curb? (Y/N)   | N/A                    | N/A | DWS Offset (in)             | N/A  |
| 3 / R. A. C. F. M.                      | Mar 1                      |                              |                             | N/A                                            | Shared Landing?       | N/A                    |     |                             |      |
| a dilling a fi                          | 11/100                     | PROW/ADA:                    |                             | N/A                                            | Gutter Ponding?       | N/A                    | N/A | Gutter Slope (%)            | N/A  |
| 1 the main state of the second          |                            | Not Found, R304.2.2          |                             | N/A                                            | Gutter Lip Ht (in)    | N/A                    | N/A | Gutter X Slope (%)          | N/A  |
|                                         | Y                          |                              |                             | N/A                                            | Painted X Walk1?      | Yes                    | N/A | Painted X Walk2?            | N/A  |
| A life line - M                         |                            |                              |                             |                                                | X Walk 1 Direction    | To NE                  |     | X Walk 2 Direction          | N/A  |
| 31 MAN Store, Suit                      | A PA                       |                              |                             | N/A                                            | X Walk 1 Width (in)   | 144.0                  | N/A | X Walk 2 Width (in)         | N/A  |
| Street 1 Name                           | EAST BV                    |                              |                             |                                                | X Walk 1 Slope (%)    | 2.9                    |     | X Walk 2 Slope (%)          | N/A  |
| Stop Condition-Street 2                 | Signal                     |                              |                             |                                                | X Walk 1 X Slope (%)  | 0.8                    |     | X Walk 2 X Slope (%)        | N/A  |
| Street 2 Name                           | N/A                        |                              |                             | N/A                                            | Ramp inside XWalk1?   | Yes                    | N/A | Ramp inside XWalk2?         | N/A  |
| Stop Condition-Street 1                 | N/A                        |                              |                             |                                                | Road Slope (%)        | N/A                    | N/A | Clear Space?                | N/A  |
|                                         |                            |                              |                             |                                                | Road X Slope (%)      | N/A                    | N/A | Clear Space to XWalk (in)   | N/A  |
|                                         |                            |                              |                             | N/A                                            | Any Obstructions?     | N/A                    | N/A | Storm Grate/Utility Hazard? | N/A  |
|                                         |                            | Total Cost: \$               | 1850.00                     |                                                | Obstruction Type      |                        |     | Storm Grate/Utility Type    |      |
|                                         |                            |                              |                             |                                                |                       | N/A                    |     |                             | N/A  |