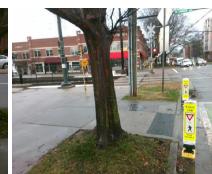

## Access Compliance Report Public Rights-of-Way (Curb Ramps)

| Intersection ID: 13985                  | Main Street: CAMDEN_RD     |                              |                             | Street:                                        | EAST_BV               | Location:              | SE  |                             |      |
|-----------------------------------------|----------------------------|------------------------------|-----------------------------|------------------------------------------------|-----------------------|------------------------|-----|-----------------------------|------|
| ADA ID: 25EBD6F45C74                    | EBD6F45C74 Ramp Type: Perp |                              |                             | Initial Pass/Fail: Fail Overall Compliance: No |                       |                        |     | Severity Score:             | 12.5 |
| Codes/Mitigation Info/Possible Solution |                            |                              |                             | Field Measurements/Component Compliance        |                       |                        |     |                             |      |
|                                         |                            | Possible Solutions:          | Compliance Description Data |                                                |                       | Compliance Description |     | Data                        |      |
| a la the second                         |                            | Remove & Replace Entire Ramp |                             | N/A                                            | Ramp Length (in)      | 89.0                   | No  | Ramp Slope (%)              | 10.5 |
| 6 A A A A A A                           |                            |                              |                             | Yes                                            | Ramp Width (in)       | 74.0                   | Yes | Ramp XSlope (%)             | 1.8  |
| WISST COL                               | A                          |                              |                             | N/A                                            | Flare Type LT         | N/A                    | N/A | Flare Type RT               | N/A  |
|                                         | 1 ma                       | 8                            |                             | N/A                                            | Flare Slope LT (%)    | N/A                    | N/A | Flare Slope RT (%)          | N/A  |
| the bar                                 | K CAN                      |                              |                             | N/A                                            | Flare Traversable LT? | N/A                    | N/A | Flare Traversable RT?       | N/A  |
|                                         |                            |                              |                             | N/A                                            | Landing Length (in)   | N/A                    | N/A | DWS Provided?               | N/A  |
| A B                                     | and a se                   | Surveyor Notes:              |                             | N/A                                            | Landing Width (in)    | N/A                    | N/A | DWS Contrast?               | N/A  |
|                                         | a have                     | N/A                          |                             | N/A                                            | Landing Slope (%)     | N/A                    | N/A | DWS Length (in)             | N/A  |
|                                         |                            |                              |                             | N/A                                            | Landing X Slope (%)   | N/A                    | N/A | DWS Full Width?             | N/A  |
|                                         |                            |                              |                             | N/A                                            | Landing Curb? (Y/N)   | N/A                    | N/A | DWS Offset (in)             | N/A  |
| 3 / R. A. C. F. M.                      | Mar 1                      |                              |                             | N/A                                            | Shared Landing?       | N/A                    |     |                             |      |
| a dilling a fi                          | 11/100                     | PROW/ADA:                    |                             | N/A                                            | Gutter Ponding?       | N/A                    | N/A | Gutter Slope (%)            | N/A  |
| 1 the main state of the second          |                            | Not Found, R304.2.2          |                             | N/A                                            | Gutter Lip Ht (in)    | N/A                    | N/A | Gutter X Slope (%)          | N/A  |
|                                         | Y                          |                              |                             | N/A                                            | Painted X Walk1?      | Yes                    | N/A | Painted X Walk2?            | N/A  |
| A life line - M                         |                            |                              |                             |                                                | X Walk 1 Direction    | To NE                  |     | X Walk 2 Direction          | N/A  |
| 31 MAN Store, Suit                      | A PA                       |                              |                             | N/A                                            | X Walk 1 Width (in)   | 144.0                  | N/A | X Walk 2 Width (in)         | N/A  |
| Street 1 Name                           | EAST BV                    |                              |                             |                                                | X Walk 1 Slope (%)    | 2.9                    |     | X Walk 2 Slope (%)          | N/A  |
| Stop Condition-Street 2                 | Signal                     |                              |                             |                                                | X Walk 1 X Slope (%)  | 0.8                    |     | X Walk 2 X Slope (%)        | N/A  |
| Street 2 Name                           | N/A                        |                              |                             | N/A                                            | Ramp inside XWalk1?   | Yes                    | N/A | Ramp inside XWalk2?         | N/A  |
| Stop Condition-Street 1                 | N/A                        |                              |                             |                                                | Road Slope (%)        | N/A                    | N/A | Clear Space?                | N/A  |
|                                         |                            |                              |                             |                                                | Road X Slope (%)      | N/A                    | N/A | Clear Space to XWalk (in)   | N/A  |
|                                         |                            |                              |                             | N/A                                            | Any Obstructions?     | N/A                    | N/A | Storm Grate/Utility Hazard? | N/A  |
|                                         |                            | Total Cost: \$               | 1850.00                     |                                                | Obstruction Type      |                        |     | Storm Grate/Utility Type    |      |
|                                         |                            |                              |                             |                                                |                       | N/A                    |     |                             | N/A  |