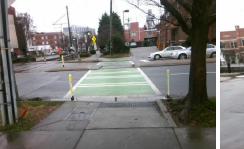

## Access Compliance Report Public Rights-of-Way (Curb Ramps)

| Intersection ID: 13985                  | Main Street: CAMDEN_RD     |                              |                             | Street:                                        | EAST_BV               | Location:              | SE  |                             |      |
|-----------------------------------------|----------------------------|------------------------------|-----------------------------|------------------------------------------------|-----------------------|------------------------|-----|-----------------------------|------|
| ADA ID: 25EBD6F45C74                    | EBD6F45C74 Ramp Type: Perp |                              |                             | Initial Pass/Fail: Fail Overall Compliance: No |                       |                        |     | Severity Score:             | 12.5 |
| Codes/Mitigation Info/Possible Solution |                            |                              |                             | Field Measurements/Component Compliance        |                       |                        |     |                             |      |
|                                         |                            | Possible Solutions:          | Compliance Description Data |                                                |                       | Compliance Description |     | Data                        |      |
| a la the second                         |                            | Remove & Replace Entire Ramp |                             | N/A                                            | Ramp Length (in)      | 89.0                   | No  | Ramp Slope (%)              | 10.5 |
| 6 A A A A A A                           |                            |                              |                             | Yes                                            | Ramp Width (in)       | 74.0                   | Yes | Ramp XSlope (%)             | 1.8  |
| WISST COL                               | A                          |                              |                             | N/A                                            | Flare Type LT         | N/A                    | N/A | Flare Type RT               | N/A  |
|                                         | 1 ma                       | 8                            |                             | N/A                                            | Flare Slope LT (%)    | N/A                    | N/A | Flare Slope RT (%)          | N/A  |
| the bar                                 | K CAN                      |                              |                             | N/A                                            | Flare Traversable LT? | N/A                    | N/A | Flare Traversable RT?       | N/A  |
|                                         |                            |                              |                             | N/A                                            | Landing Length (in)   | N/A                    | N/A | DWS Provided?               | N/A  |
| A B                                     | and a se                   | Surveyor Notes:              |                             | N/A                                            | Landing Width (in)    | N/A                    | N/A | DWS Contrast?               | N/A  |
|                                         | a have                     | N/A                          |                             | N/A                                            | Landing Slope (%)     | N/A                    | N/A | DWS Length (in)             | N/A  |
|                                         |                            |                              |                             | N/A                                            | Landing X Slope (%)   | N/A                    | N/A | DWS Full Width?             | N/A  |
|                                         |                            |                              |                             | N/A                                            | Landing Curb? (Y/N)   | N/A                    | N/A | DWS Offset (in)             | N/A  |
| 3 / R. A. C. F. M.                      | Mar 1                      |                              |                             | N/A                                            | Shared Landing?       | N/A                    |     |                             |      |
| a dilling a fi                          | 11/100                     | PROW/ADA:                    |                             | N/A                                            | Gutter Ponding?       | N/A                    | N/A | Gutter Slope (%)            | N/A  |
| 1 the main state of the second          |                            | Not Found, R304.2.2          |                             | N/A                                            | Gutter Lip Ht (in)    | N/A                    | N/A | Gutter X Slope (%)          | N/A  |
|                                         | Y                          |                              |                             | N/A                                            | Painted X Walk1?      | Yes                    | N/A | Painted X Walk2?            | N/A  |
| A life line - M                         |                            |                              |                             |                                                | X Walk 1 Direction    | To NE                  |     | X Walk 2 Direction          | N/A  |
| 31 MAN Store, Suit                      | A PA                       |                              |                             | N/A                                            | X Walk 1 Width (in)   | 144.0                  | N/A | X Walk 2 Width (in)         | N/A  |
| Street 1 Name                           | EAST BV                    |                              |                             |                                                | X Walk 1 Slope (%)    | 2.9                    |     | X Walk 2 Slope (%)          | N/A  |
| Stop Condition-Street 2                 | Signal                     |                              |                             |                                                | X Walk 1 X Slope (%)  | 0.8                    |     | X Walk 2 X Slope (%)        | N/A  |
| Street 2 Name                           | N/A                        |                              |                             | N/A                                            | Ramp inside XWalk1?   | Yes                    | N/A | Ramp inside XWalk2?         | N/A  |
| Stop Condition-Street 1                 | N/A                        |                              |                             |                                                | Road Slope (%)        | N/A                    | N/A | Clear Space?                | N/A  |
|                                         |                            |                              |                             |                                                | Road X Slope (%)      | N/A                    | N/A | Clear Space to XWalk (in)   | N/A  |
|                                         |                            |                              |                             | N/A                                            | Any Obstructions?     | N/A                    | N/A | Storm Grate/Utility Hazard? | N/A  |
|                                         |                            | Total Cost: \$               | 1850.00                     |                                                | Obstruction Type      |                        |     | Storm Grate/Utility Type    |      |
|                                         |                            |                              |                             |                                                |                       | N/A                    |     |                             | N/A  |