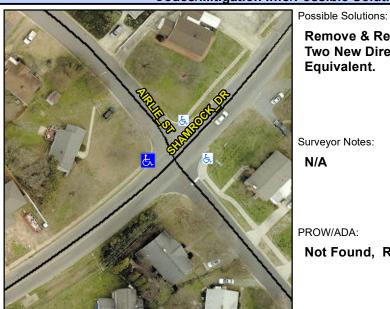

## **Access Compliance Report Public Rights-of-Way** (Curb Ramps)

Intersection ID: 11323 Main Street: AIRLIE\_ST Cross Street: SHAMROCK\_DR Location: W **Overall Compliance: No Severity Score: ADA ID: 25EC44EF038F** Ramp Type: BlendTrans2 Initial Pass/Fail: Fail 10

**Codes/Mitigation Info/Possible Solution** 

**AIRLIE ST** Street 1 Name Stop Condition-Street 1 StopSign Street 2 Name N/A Stop Condition-Street 2 N/A Remove & Replace Curb Ramp With **Two New Directional Ramps or** Equivalent.