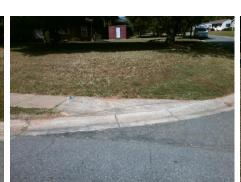

| Field Measurements/Component Compliance |                       |       |                          |        |                       |      |  |  |  |
|-----------------------------------------|-----------------------|-------|--------------------------|--------|-----------------------|------|--|--|--|
| Compliance Description Date             |                       | Data  | Comp                     | liance | Description           | Data |  |  |  |
| N/A                                     | Ramp Length (in)      | 60.0  | Yes                      | Blend  | Trans Slope (%)       | 3.0  |  |  |  |
| No                                      | Ramp Width (in)       | 40.0  | No BlendTrans XSlope (%) |        | 2.1                   |      |  |  |  |
| N/A                                     | Flare Type LT         | N/A   | N/A Flare Type RT        |        | N/A                   |      |  |  |  |
| N/A                                     | Flare Slope LT (%)    | N/A   | N/A Flare Slope RT (%)   |        | N/A                   |      |  |  |  |
| N/A                                     | Flare Traversable LT? | N/A   | N/A                      | Flare  | Traversable RT?       | N/A  |  |  |  |
| N/A                                     | Landing Length (in)   | N/A   | N/A                      | DWS    | Provided?             | N/A  |  |  |  |
| N/A                                     | Landing Width (in)    | N/A   | N/A                      | DWS    | Contrast?             | N/A  |  |  |  |
| N/A                                     | Landing Slope (%)     | N/A   | N/A                      | DWS    | Length (in)           | N/A  |  |  |  |
| N/A                                     | Landing X Slope (%)   | N/A   | N/A                      | DWS    | Full Width?           | N/A  |  |  |  |
| N/A                                     | Landing Curb? (Y/N)   | N/A   | N/A                      | DWS    | Offset (in)           | N/A  |  |  |  |
| N/A                                     | Shared Landing?       | N/A   |                          |        |                       |      |  |  |  |
| N/A                                     | Gutter Ponding?       | N/A   | N/A                      | Gutte  | r Slope (%)           | N/A  |  |  |  |
| N/A                                     | Gutter Lip Ht (in)    | N/A   | N/A                      | Gutte  | r X Slope (%)         | N/A  |  |  |  |
| N/A                                     | Painted X Walk1?      | No    | N/A                      | Painte | ed X Walk2?           | N/A  |  |  |  |
|                                         | X Walk 1 Direction    | To NE |                          | X Wa   | lk 2 Direction        | N/A  |  |  |  |
|                                         | X Walk 1 Width (in)   | N/A   |                          | X Wa   | lk 2 Width (in)       | N/A  |  |  |  |
|                                         | X Walk 1 Slope (%)    | 4.9   |                          | X Wa   | lk 2 Slope (%)        | N/A  |  |  |  |
|                                         | X Walk 1 X Slope (%)  | 2.6   |                          | X Wa   | lk 2 X Slope (%)      | N/A  |  |  |  |
| N/A                                     | Ramp inside XWalk1?   | N/A   | N/A                      | Ramp   | inside XWalk2?        | N/A  |  |  |  |
|                                         | Road Slope (%)        | 2.6   |                          | Clear  | Space?                | N/A  |  |  |  |
|                                         | Road X Slope (%)      | 4.9   | N/A                      | Clear  | Space to XWalk (in)   | N/A  |  |  |  |
| N/A                                     | Any Obstructions?     | N/A   | N/A                      | Storm  | Grate/Utility Hazard? | N/A  |  |  |  |
|                                         | Obstruction Type      |       |                          | Storm  | Grate/Utility Type    |      |  |  |  |
|                                         |                       | N/A   |                          |        |                       | N/A  |  |  |  |
|                                         |                       |       | Yes                      | Surfa  | ce Condition? (G/P)   | Good |  |  |  |
|                                         |                       |       | No                       | Curb   | Slope (%)             | 21.2 |  |  |  |