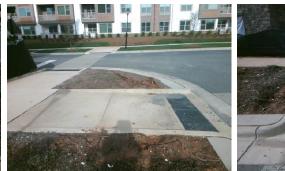

## **Access Compliance Report** Public Rights-of-Way (Curb Ramps)

5.3

No

Curb Slope (%)

| Intersection ID: 54365                      | ersection ID: 54365 Main Street: GANNON_DR |                                                                              |                                            | Cross Street: COLLINS_FORD_RD           |                       |                             |                     | Location:                   | SE   |
|---------------------------------------------|--------------------------------------------|------------------------------------------------------------------------------|--------------------------------------------|-----------------------------------------|-----------------------|-----------------------------|---------------------|-----------------------------|------|
|                                             |                                            |                                                                              |                                            |                                         |                       |                             |                     |                             |      |
| ADA ID: 25EEC4E05A42 Ramp Type: BlendTrans1 |                                            | Initia                                                                       | Initial Pass/Fail: Fail Overall Compliance |                                         |                       | nce: N                      | o Severity Score:   | 1.25                        |      |
| Codes/Mitigation Info/Possible Solution     |                                            |                                                                              |                                            | Field Measurements/Component Compliance |                       |                             |                     |                             |      |
|                                             |                                            | Possible Solutions:                                                          |                                            | Compliance Description                  |                       | Data Compliance Description |                     | liance Description          | Data |
|                                             |                                            | Remove & Replace Curb Ramp Wi<br>Two New Directional Ramps or<br>Equivalent. | amp With                                   | N/A                                     | Ramp Length (in)      | 167.0                       | Yes                 | BlendTrans Slope (%)        | 3.3  |
| # . /_//                                    |                                            |                                                                              | s or                                       | Yes                                     | Ramp Width (in)       | 94.0                        | No                  | BlendTrans XSlope (%)       | 2.5  |
|                                             |                                            |                                                                              |                                            | N/A                                     | Flare Type LT         | N/A                         | N/A                 | Flare Type RT               | N/A  |
| - bg                                        |                                            |                                                                              |                                            | N/A                                     | Flare Slope LT (%)    | N/A                         | N/A                 | Flare Slope RT (%)          | N/A  |
|                                             |                                            |                                                                              |                                            | N/A                                     | Flare Traversable LT? | N/A                         | N/A                 | Flare Traversable RT?       | N/A  |
| SA SA                                       |                                            |                                                                              |                                            | N/A                                     | Landing Length (in)   | N/A                         | N/A                 | DWS Provided?               | N/A  |
| L C                                         |                                            | Surveyor Notes:                                                              |                                            | N/A                                     | Landing Width (in)    | N/A                         | N/A                 | DWS Contrast?               | N/A  |
|                                             |                                            | XWALK PAVERS                                                                 |                                            | N/A                                     | Landing Slope (%)     | N/A                         | N/A                 | DWS Length (in)             | N/A  |
|                                             |                                            |                                                                              |                                            | N/A                                     | Landing X Slope (%)   | N/A                         | N/A                 | DWS Full Width?             | N/A  |
|                                             |                                            |                                                                              | N/A                                        | Landing Curb? (Y/N)                     | N/A                   | N/A                         | DWS Offset (in)     | N/A                         |      |
| The Martin Martine                          |                                            |                                                                              |                                            | N/A                                     | Shared Landing?       | N/A                         |                     |                             |      |
| Col Marine D                                |                                            | PROW/ADA:                                                                    |                                            | N/A                                     | Gutter Ponding?       | N/A                         | N/A                 | Gutter Slope (%)            | N/A  |
|                                             |                                            | Not Found, R304.5.3                                                          |                                            | N/A                                     | Gutter Lip Ht (in)    | N/A                         | N/A                 | Gutter X Slope (%)          | N/A  |
|                                             |                                            |                                                                              |                                            | N/A                                     | Painted X Walk1?      | Yes                         | N/A                 | Painted X Walk2?            | N/A  |
|                                             |                                            |                                                                              |                                            |                                         | X Walk 1 Direction    | To NE                       |                     | X Walk 2 Direction          | N/A  |
| the state of the state                      |                                            |                                                                              |                                            | X Walk 1 Width (in)                     | 98.0                  |                             | X Walk 2 Width (in) | N/A                         |      |
| Street 1 Name                               | COLLINS FORD RD                            |                                                                              |                                            |                                         | X Walk 1 Slope (%)    | 3.2                         |                     | X Walk 2 Slope (%)          | N/A  |
| Stop Condition-Street 1                     | StopSign                                   |                                                                              |                                            |                                         | X Walk 1 X Slope (%)  | 0.2                         |                     | X Walk 2 X Slope (%)        | N/A  |
| Street 2 Name                               | N/A                                        |                                                                              |                                            | N/A                                     | Ramp inside XWalk1?   | Yes                         | N/A                 | Ramp inside XWalk2?         | N/A  |
| Stop Condition-Street 2                     | N/A                                        |                                                                              |                                            |                                         | Road Slope (%)        | 0.2                         |                     | Clear Space?                | N/A  |
|                                             |                                            |                                                                              |                                            |                                         | Road X Slope (%)      | 3.2                         | N/A                 | Clear Space to XWalk (in)   | N/A  |
|                                             |                                            |                                                                              |                                            | N/A                                     | Any Obstructions?     | N/A                         | N/A                 | Storm Grate/Utility Hazard? | N/A  |
|                                             |                                            | Total Cost: \$                                                               | 3200.00                                    |                                         | Obstruction Type      |                             |                     | Storm Grate/Utility Type    |      |
|                                             |                                            |                                                                              |                                            |                                         |                       | N/A                         |                     |                             | N/A  |
|                                             |                                            |                                                                              |                                            |                                         |                       |                             | Yes                 | Surface Condition? (G/P)    | Good |