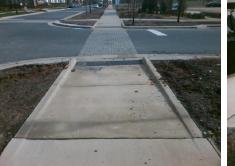

## **Access Compliance Report** Public Rights-of-Way (Curb Ramps)

5.3

No

Curb Slope (%)

| Intersection ID: 54365                      | ersection ID: 54365 Main Street: GANNON_DR |                                                                              |                                            | Cross Street: COLLINS_FORD_RD           |                       |                             |                     | Location:                   | SE   |
|---------------------------------------------|--------------------------------------------|------------------------------------------------------------------------------|--------------------------------------------|-----------------------------------------|-----------------------|-----------------------------|---------------------|-----------------------------|------|
|                                             |                                            |                                                                              |                                            |                                         |                       |                             |                     |                             |      |
| ADA ID: 25EEC4E05A42 Ramp Type: BlendTrans1 |                                            | Initia                                                                       | Initial Pass/Fail: Fail Overall Compliance |                                         |                       | nce: N                      | o Severity Score:   | 1.25                        |      |
| Codes/Mitigation Info/Possible Solution     |                                            |                                                                              |                                            | Field Measurements/Component Compliance |                       |                             |                     |                             |      |
|                                             |                                            | Possible Solutions:                                                          |                                            | Compliance Description                  |                       | Data Compliance Description |                     | liance Description          | Data |
|                                             |                                            | Remove & Replace Curb Ramp Wi<br>Two New Directional Ramps or<br>Equivalent. | amp With                                   | N/A                                     | Ramp Length (in)      | 167.0                       | Yes                 | BlendTrans Slope (%)        | 3.3  |
| # . /_//                                    |                                            |                                                                              | s or                                       | Yes                                     | Ramp Width (in)       | 94.0                        | No                  | BlendTrans XSlope (%)       | 2.5  |
|                                             |                                            |                                                                              |                                            | N/A                                     | Flare Type LT         | N/A                         | N/A                 | Flare Type RT               | N/A  |
| - bg                                        |                                            |                                                                              |                                            | N/A                                     | Flare Slope LT (%)    | N/A                         | N/A                 | Flare Slope RT (%)          | N/A  |
|                                             |                                            |                                                                              |                                            | N/A                                     | Flare Traversable LT? | N/A                         | N/A                 | Flare Traversable RT?       | N/A  |
| SA SA                                       |                                            |                                                                              |                                            | N/A                                     | Landing Length (in)   | N/A                         | N/A                 | DWS Provided?               | N/A  |
| L C                                         |                                            | Surveyor Notes:                                                              |                                            | N/A                                     | Landing Width (in)    | N/A                         | N/A                 | DWS Contrast?               | N/A  |
|                                             |                                            | XWALK PAVERS                                                                 |                                            | N/A                                     | Landing Slope (%)     | N/A                         | N/A                 | DWS Length (in)             | N/A  |
|                                             |                                            |                                                                              |                                            | N/A                                     | Landing X Slope (%)   | N/A                         | N/A                 | DWS Full Width?             | N/A  |
|                                             |                                            |                                                                              | N/A                                        | Landing Curb? (Y/N)                     | N/A                   | N/A                         | DWS Offset (in)     | N/A                         |      |
| The Martin Martine                          |                                            |                                                                              |                                            | N/A                                     | Shared Landing?       | N/A                         |                     |                             |      |
| Col Marine D                                |                                            | PROW/ADA:                                                                    |                                            | N/A                                     | Gutter Ponding?       | N/A                         | N/A                 | Gutter Slope (%)            | N/A  |
|                                             |                                            | Not Found, R304.5.3                                                          |                                            | N/A                                     | Gutter Lip Ht (in)    | N/A                         | N/A                 | Gutter X Slope (%)          | N/A  |
|                                             |                                            |                                                                              |                                            | N/A                                     | Painted X Walk1?      | Yes                         | N/A                 | Painted X Walk2?            | N/A  |
|                                             |                                            |                                                                              |                                            |                                         | X Walk 1 Direction    | To NE                       |                     | X Walk 2 Direction          | N/A  |
| the state of the state                      |                                            |                                                                              |                                            | X Walk 1 Width (in)                     | 98.0                  |                             | X Walk 2 Width (in) | N/A                         |      |
| Street 1 Name                               | COLLINS FORD RD                            |                                                                              |                                            |                                         | X Walk 1 Slope (%)    | 3.2                         |                     | X Walk 2 Slope (%)          | N/A  |
| Stop Condition-Street 1                     | StopSign                                   |                                                                              |                                            |                                         | X Walk 1 X Slope (%)  | 0.2                         |                     | X Walk 2 X Slope (%)        | N/A  |
| Street 2 Name                               | N/A                                        |                                                                              |                                            | N/A                                     | Ramp inside XWalk1?   | Yes                         | N/A                 | Ramp inside XWalk2?         | N/A  |
| Stop Condition-Street 2                     | N/A                                        |                                                                              |                                            |                                         | Road Slope (%)        | 0.2                         |                     | Clear Space?                | N/A  |
|                                             |                                            |                                                                              |                                            |                                         | Road X Slope (%)      | 3.2                         | N/A                 | Clear Space to XWalk (in)   | N/A  |
|                                             |                                            |                                                                              |                                            | N/A                                     | Any Obstructions?     | N/A                         | N/A                 | Storm Grate/Utility Hazard? | N/A  |
|                                             |                                            | Total Cost: \$                                                               | 3200.00                                    |                                         | Obstruction Type      |                             |                     | Storm Grate/Utility Type    |      |
|                                             |                                            |                                                                              |                                            |                                         |                       | N/A                         |                     |                             | N/A  |
|                                             |                                            |                                                                              |                                            |                                         |                       |                             | Yes                 | Surface Condition? (G/P)    | Good |