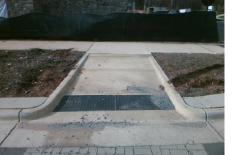

## **Access Compliance Report** Public Rights-of-Way (Curb Ramps)

5.3

No

Curb Slope (%)

| Intersection ID: 54365                      | ersection ID: 54365 Main Street: GANNON_DR |                                                                              |                                            | Cross Street: COLLINS_FORD_RD           |                       |                             |                     | Location:                   | SE   |
|---------------------------------------------|--------------------------------------------|------------------------------------------------------------------------------|--------------------------------------------|-----------------------------------------|-----------------------|-----------------------------|---------------------|-----------------------------|------|
|                                             |                                            |                                                                              |                                            |                                         |                       |                             |                     |                             |      |
| ADA ID: 25EEC4E05A42 Ramp Type: BlendTrans1 |                                            | Initia                                                                       | Initial Pass/Fail: Fail Overall Compliance |                                         |                       | nce: N                      | o Severity Score:   | 1.25                        |      |
| Codes/Mitigation Info/Possible Solution     |                                            |                                                                              |                                            | Field Measurements/Component Compliance |                       |                             |                     |                             |      |
|                                             |                                            | Possible Solutions:                                                          |                                            | Compliance Description                  |                       | Data Compliance Description |                     | liance Description          | Data |
|                                             |                                            | Remove & Replace Curb Ramp Wi<br>Two New Directional Ramps or<br>Equivalent. | amp With                                   | N/A                                     | Ramp Length (in)      | 167.0                       | Yes                 | BlendTrans Slope (%)        | 3.3  |
| # . /_//                                    |                                            |                                                                              | s or                                       | Yes                                     | Ramp Width (in)       | 94.0                        | No                  | BlendTrans XSlope (%)       | 2.5  |
|                                             |                                            |                                                                              |                                            | N/A                                     | Flare Type LT         | N/A                         | N/A                 | Flare Type RT               | N/A  |
| - bg                                        |                                            |                                                                              |                                            | N/A                                     | Flare Slope LT (%)    | N/A                         | N/A                 | Flare Slope RT (%)          | N/A  |
|                                             |                                            |                                                                              |                                            | N/A                                     | Flare Traversable LT? | N/A                         | N/A                 | Flare Traversable RT?       | N/A  |
| SA SA                                       |                                            |                                                                              |                                            | N/A                                     | Landing Length (in)   | N/A                         | N/A                 | DWS Provided?               | N/A  |
| L C                                         |                                            | Surveyor Notes:                                                              |                                            | N/A                                     | Landing Width (in)    | N/A                         | N/A                 | DWS Contrast?               | N/A  |
|                                             |                                            | XWALK PAVERS                                                                 |                                            | N/A                                     | Landing Slope (%)     | N/A                         | N/A                 | DWS Length (in)             | N/A  |
|                                             |                                            |                                                                              |                                            | N/A                                     | Landing X Slope (%)   | N/A                         | N/A                 | DWS Full Width?             | N/A  |
|                                             |                                            |                                                                              | N/A                                        | Landing Curb? (Y/N)                     | N/A                   | N/A                         | DWS Offset (in)     | N/A                         |      |
| The Martin Martine                          |                                            |                                                                              |                                            | N/A                                     | Shared Landing?       | N/A                         |                     |                             |      |
| Col Marine D                                |                                            | PROW/ADA:                                                                    |                                            | N/A                                     | Gutter Ponding?       | N/A                         | N/A                 | Gutter Slope (%)            | N/A  |
|                                             |                                            | Not Found, R304.5.3                                                          |                                            | N/A                                     | Gutter Lip Ht (in)    | N/A                         | N/A                 | Gutter X Slope (%)          | N/A  |
|                                             |                                            |                                                                              |                                            | N/A                                     | Painted X Walk1?      | Yes                         | N/A                 | Painted X Walk2?            | N/A  |
|                                             |                                            |                                                                              |                                            |                                         | X Walk 1 Direction    | To NE                       |                     | X Walk 2 Direction          | N/A  |
| the state of the state                      |                                            |                                                                              |                                            | X Walk 1 Width (in)                     | 98.0                  |                             | X Walk 2 Width (in) | N/A                         |      |
| Street 1 Name                               | COLLINS FORD RD                            |                                                                              |                                            |                                         | X Walk 1 Slope (%)    | 3.2                         |                     | X Walk 2 Slope (%)          | N/A  |
| Stop Condition-Street 1                     | StopSign                                   |                                                                              |                                            |                                         | X Walk 1 X Slope (%)  | 0.2                         |                     | X Walk 2 X Slope (%)        | N/A  |
| Street 2 Name                               | N/A                                        |                                                                              |                                            | N/A                                     | Ramp inside XWalk1?   | Yes                         | N/A                 | Ramp inside XWalk2?         | N/A  |
| Stop Condition-Street 2                     | N/A                                        |                                                                              |                                            |                                         | Road Slope (%)        | 0.2                         |                     | Clear Space?                | N/A  |
|                                             |                                            |                                                                              |                                            |                                         | Road X Slope (%)      | 3.2                         | N/A                 | Clear Space to XWalk (in)   | N/A  |
|                                             |                                            |                                                                              |                                            | N/A                                     | Any Obstructions?     | N/A                         | N/A                 | Storm Grate/Utility Hazard? | N/A  |
|                                             |                                            | Total Cost: \$                                                               | 3200.00                                    |                                         | Obstruction Type      |                             |                     | Storm Grate/Utility Type    |      |
|                                             |                                            |                                                                              |                                            |                                         |                       | N/A                         |                     |                             | N/A  |
|                                             |                                            |                                                                              |                                            |                                         |                       |                             | Yes                 | Surface Condition? (G/P)    | Good |