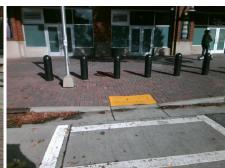

| Possible Solution             |          |
|-------------------------------|----------|
| Possible Solutions:           | <u>c</u> |
| Remove & Replace Entire Ramp. |          |
| ·                             | Υ        |
|                               | N        |
|                               | N        |
|                               | N        |
|                               | N        |
| Surveyor Notes:               | N        |
| N/A                           | N        |
|                               | N        |
|                               | N        |
|                               | N        |
| PROW/ADA:                     | N        |
| Not Found, R304.2.2, R304.5.3 | N        |
| · ,                           | N        |
|                               | N        |
|                               |          |

| T I I I |  | i |
|---------|--|---|
|         |  | 1 |
|         |  |   |

Total Cost:

1850.00

| Field Measurements/Component Compliance |                       |       |      |                             |      |  |
|-----------------------------------------|-----------------------|-------|------|-----------------------------|------|--|
| Compl                                   | iance Description     | Data  | Comp | liance Description          | Data |  |
| N/A                                     | Ramp Length (in)      | 90.0  | No   | Ramp Slope (%)              | 8.7  |  |
| Yes                                     | Ramp Width (in)       | 48.0  | No   | Ramp XSlope (%)             | 7.3  |  |
| N/A                                     | Flare Type LT         | N/A   | N/A  | Flare Type RT               | N/A  |  |
| N/A                                     | Flare Slope LT (%)    | N/A   | N/A  | Flare Slope RT (%)          | N/A  |  |
| N/A                                     | Flare Traversable LT? | No    | N/A  | Flare Traversable RT?       | No   |  |
| N/A                                     | Landing Length (in)   | N/A   | N/A  | DWS Provided?               | N/A  |  |
| N/A                                     | Landing Width (in)    | N/A   | N/A  | DWS Contrast?               | N/A  |  |
| N/A                                     | Landing Slope (%)     | N/A   | N/A  | DWS Length (in)             | N/A  |  |
| N/A                                     | Landing X Slope (%)   | N/A   | N/A  | DWS Full Width?             | N/A  |  |
| N/A                                     | Landing Curb? (Y/N)   | N/A   | N/A  | DWS Offset (in)             | N/A  |  |
| N/A                                     | Shared Landing?       | N/A   |      |                             |      |  |
| N/A                                     | Gutter Ponding?       | N/A   | N/A  | Gutter Slope (%)            | N/A  |  |
| N/A                                     | Gutter Lip Ht (in)    | N/A   | N/A  | Gutter X Slope (%)          | N/A  |  |
| N/A                                     | Painted X Walk1?      | Yes   | N/A  | Painted X Walk2?            | N/A  |  |
|                                         | X Walk 1 Direction    | To SW |      | X Walk 2 Direction          | N/A  |  |
| N/A                                     | X Walk 1 Width (in)   | 108.0 | N/A  | X Walk 2 Width (in)         | N/A  |  |
|                                         | X Walk 1 Slope (%)    | 2.3   |      | X Walk 2 Slope (%)          | N/A  |  |
|                                         | X Walk 1 X Slope (%)  | 0.7   |      | X Walk 2 X Slope (%)        | N/A  |  |
| N/A                                     | Ramp inside XWalk1?   | Yes   | N/A  | Ramp inside XWalk2?         | N/A  |  |
|                                         | Road Slope (%)        | N/A   | N/A  | Clear Space?                | N/A  |  |
|                                         | Road X Slope (%)      | N/A   | N/A  | Clear Space to XWalk (in)   | N/A  |  |
| N/A                                     | Any Obstructions?     | N/A   | N/A  | Storm Grate/Utility Hazard? | N/A  |  |
|                                         | Obstruction Type      |       |      | Storm Grate/Utility Type    |      |  |
|                                         |                       | N/A   |      |                             | N/A  |  |
|                                         |                       |       | Yes  | Surface Condition? (G/P)    | Good |  |
|                                         | 4                     |       |      |                             |      |  |