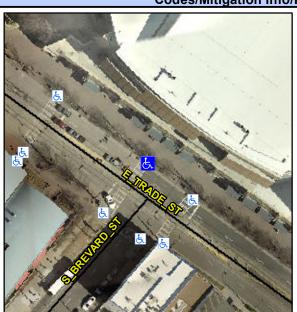

## Access Compliance Report Public Rights-of-Way (Curb Ramps)

Intersection ID: N/A Main Street: E TRADE ST Cross Street: S BREVARD ST Location: N

ADA ID: 25F37663BDAF Ramp Type: Perp Initial Pass/Fail: Fail Overall Compliance: No Severity Score: 37.5

Codes/Mitigation Info/Possible Solution

| Street 1 Name           | E TRADE ST |
|-------------------------|------------|
| Stop Condition-Street 2 | Signal     |
| Street 2 Name           | N/A        |
| Stop Condition-Street 1 | N/A        |