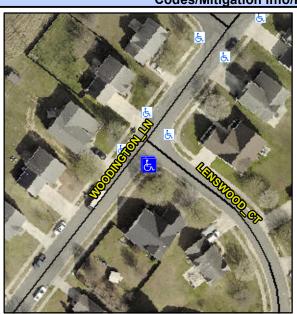

## Access Compliance Report Public Rights-of-Way (Curb Ramps)

Intersection ID: 29246 Main Street: LENSWOOD\_CT Cross Street: WOODINGTON\_LN Location: S

ADA ID: 25F886216FD0 Ramp Type: PerpDiag Initial Pass/Fail: Fail Overall Compliance: No Severity Score: 35

## Field Measurements/Component Compliance

Street 1 Name
Stop Condition-Street 2
Street 2 Name
Stop Condition-Street 1

LENSWOOD CT StopSign WOODINGTON LN None Possible Solutions:

Remove & Replace Curb Ramp With Two New Directional Ramps or Equivalent.