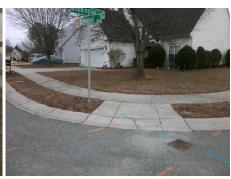

## Access Compliance Report Public Rights-of-Way (Curb Ramps)

Intersection ID: 29246 Main Street: LENSWOOD\_CT Cross Street: WOODINGTON\_LN Location: S

ADA ID: 25F886216FD0 Ramp Type: PerpDiag Initial Pass/Fail: Fail Overall Compliance: No Severity Score: 35

## Field Measurements/Component Compliance

Street 1 Name
Stop Condition-Street 2
Street 2 Name
Stop Condition-Street 1

LENSWOOD CT StopSign WOODINGTON LN None Possible Solutions:

Remove & Replace Curb Ramp With Two New Directional Ramps or Equivalent.

Surveyor Notes:

N/A

PROW/ADA:

Not Found, R304.5.1, R304.2.2, R304.5.3

Total Cost: \$ 3200.00

Compliance Description Data Compliance Description Data No N/A Ramp Length (in) 45.0 Ramp Slope (%) 13.5 No No Ramp Width (in) 43.0 Ramp XSlope (%) 2.1 N/A N/A Flare Type LT N/A Flare Type RT N/A N/A N/A N/A Flare Slope RT (%) N/A Flare Slope LT (%) N/A Flare Traversable LT? N/A N/A Flare Traversable RT? N/A N/A N/A N/A **DWS Provided?** N/A Landing Length (in) N/A Landing Width (in) N/A N/A **DWS Contrast?** N/A N/A N/A N/A Landing Slope (%) DWS Length (in) N/A N/A Landing X Slope (%) N/A N/A DWS Full Width? N/A N/A Landing Curb? (Y/N) N/A N/A DWS Offset (in) N/A N/A N/A Shared Landing? N/A **Gutter Ponding?** N/A N/A Gutter Slope (%) N/A N/A Gutter Lip Ht (in) N/A N/A Gutter X Slope (%) N/A N/A Painted X Walk1? No N/A Painted X Walk2? No X Walk 1 Direction To NE X Walk 2 Direction To NW N/A N/A N/A X Walk 1 Width (in) X Walk 2 Width (in) N/A X Walk 1 Slope (%) 1.5 X Walk 2 Slope (%) 1.0 X Walk 1 X Slope (%) 2.8 X Walk 2 X Slope (%) 1.7 N/A N/A N/A Ramp inside XWalk2? N/A Ramp inside XWalk1? Road Slope (%) 2.9 N/A Clear Space? N/A N/A Road X Slope (%) 0.1 Clear Space to XWalk (in) N/A N/A N/A N/A Any Obstructions? Storm Grate/Utility Hazard? N/A **Obstruction Type** Storm Grate/Utility Type N/A N/A Yes Surface Condition? (G/P) Good