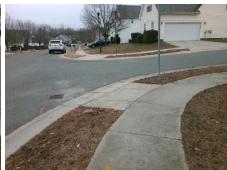

## Access Compliance Report Public Rights-of-Way (Curb Ramps)

Intersection ID: 29246 Main Street: LENSWOOD\_CT Cross Street: WOODINGTON\_LN Location: S

ADA ID: 25F886216FD0 Ramp Type: PerpDiag Initial Pass/Fail: Fail Overall Compliance: No Severity Score: 35

## Field Measurements/Component Compliance

Street 1 Name
Stop Condition-Street 2
Street 2 Name
Stop Condition-Street 1

LENSWOOD CT StopSign WOODINGTON LN None Possible Solutions:

Remove & Replace Curb Ramp With Two New Directional Ramps or Equivalent.

Surveyor Notes:

N/A

PROW/ADA:

Not Found, R304.5.1, R304.2.2, R304.5.3

Total Cost: \$ 3200.00

Compliance Description Data Compliance Description Data No N/A Ramp Length (in) 45.0 Ramp Slope (%) 13.5 No No Ramp Width (in) 43.0 Ramp XSlope (%) 2.1 N/A N/A Flare Type LT N/A Flare Type RT N/A N/A N/A N/A Flare Slope RT (%) N/A Flare Slope LT (%) N/A Flare Traversable LT? N/A N/A Flare Traversable RT? N/A N/A N/A N/A **DWS Provided?** N/A Landing Length (in) N/A Landing Width (in) N/A N/A **DWS Contrast?** N/A N/A N/A N/A Landing Slope (%) DWS Length (in) N/A N/A Landing X Slope (%) N/A N/A DWS Full Width? N/A N/A Landing Curb? (Y/N) N/A N/A DWS Offset (in) N/A N/A N/A Shared Landing? N/A **Gutter Ponding?** N/A N/A Gutter Slope (%) N/A N/A Gutter Lip Ht (in) N/A N/A Gutter X Slope (%) N/A N/A Painted X Walk1? No N/A Painted X Walk2? No X Walk 1 Direction To NE X Walk 2 Direction To NW N/A N/A N/A X Walk 1 Width (in) X Walk 2 Width (in) N/A X Walk 1 Slope (%) 1.5 X Walk 2 Slope (%) 1.0 X Walk 1 X Slope (%) 2.8 X Walk 2 X Slope (%) 1.7 N/A N/A N/A Ramp inside XWalk2? N/A Ramp inside XWalk1? Road Slope (%) 2.9 N/A Clear Space? N/A N/A Road X Slope (%) 0.1 Clear Space to XWalk (in) N/A N/A N/A N/A Any Obstructions? Storm Grate/Utility Hazard? N/A **Obstruction Type** Storm Grate/Utility Type N/A N/A Yes Surface Condition? (G/P) Good