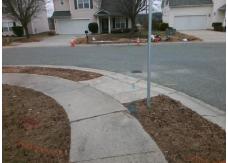

## Access Compliance Report Public Rights-of-Way (Curb Ramps)

Intersection ID: 29246 Main Street: LENSWOOD\_CT Cross Street: WOODINGTON\_LN Location: S

ADA ID: 25F886216FD0 Ramp Type: PerpDiag Initial Pass/Fail: Fail Overall Compliance: No Severity Score: 35

## Field Measurements/Component Compliance

Street 1 Name
Stop Condition-Street 2
Street 2 Name
Stop Condition-Street 1

LENSWOOD CT StopSign WOODINGTON LN None Possible Solutions:

Remove & Replace Curb Ramp With Two New Directional Ramps or Equivalent.

Surveyor Notes:

N/A

PROW/ADA:

Not Found, R304.5.1, R304.2.2, R304.5.3

Total Cost: \$ 3200.00

Compliance Description Data Compliance Description Data No N/A Ramp Length (in) 45.0 Ramp Slope (%) 13.5 No No Ramp Width (in) 43.0 Ramp XSlope (%) 2.1 N/A N/A Flare Type LT N/A Flare Type RT N/A N/A N/A N/A Flare Slope RT (%) N/A Flare Slope LT (%) N/A Flare Traversable LT? N/A N/A Flare Traversable RT? N/A N/A N/A N/A **DWS Provided?** N/A Landing Length (in) N/A Landing Width (in) N/A N/A **DWS Contrast?** N/A N/A N/A N/A Landing Slope (%) DWS Length (in) N/A N/A Landing X Slope (%) N/A N/A DWS Full Width? N/A N/A Landing Curb? (Y/N) N/A N/A DWS Offset (in) N/A N/A N/A Shared Landing? N/A **Gutter Ponding?** N/A N/A Gutter Slope (%) N/A N/A Gutter Lip Ht (in) N/A N/A Gutter X Slope (%) N/A N/A Painted X Walk1? No N/A Painted X Walk2? No X Walk 1 Direction To NE X Walk 2 Direction To NW N/A N/A N/A X Walk 1 Width (in) X Walk 2 Width (in) N/A X Walk 1 Slope (%) 1.5 X Walk 2 Slope (%) 1.0 X Walk 1 X Slope (%) 2.8 X Walk 2 X Slope (%) 1.7 N/A N/A N/A Ramp inside XWalk2? N/A Ramp inside XWalk1? Road Slope (%) 2.9 N/A Clear Space? N/A N/A Road X Slope (%) 0.1 Clear Space to XWalk (in) N/A N/A N/A N/A Any Obstructions? Storm Grate/Utility Hazard? N/A **Obstruction Type** Storm Grate/Utility Type N/A N/A Yes Surface Condition? (G/P) Good