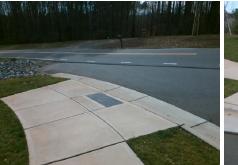

## Access Compliance Report Public Rights-of-Way (Curb Ramps)

Intersection ID: N/A Main Street: WINDYGAP\_RD Cross Street: SELKIRKSHIRE\_RD Location: E

ADA ID: 25FC190C8D09 Ramp Type: Perp Initial Pass/Fail: Fail Overall Compliance: No Severity Score: 37.5

Total Cost:

1850.00

| Field Measurements/Component Compliance |                       |       |      |                             |      |  |  |  |
|-----------------------------------------|-----------------------|-------|------|-----------------------------|------|--|--|--|
| Comp                                    | liance Description    | Data  | Comp | liance Description          | Data |  |  |  |
| N/A                                     | Ramp Length (in)      | 108.0 | No   | Ramp Slope (%)              | 8.4  |  |  |  |
| Yes                                     | Ramp Width (in)       | 48.0  | No   | Ramp XSlope (%)             | 7.0  |  |  |  |
| N/A                                     | Flare Type LT         | N/A   | N/A  | Flare Type RT               | N/A  |  |  |  |
| N/A                                     | Flare Slope LT (%)    | N/A   | N/A  | Flare Slope RT (%)          | N/A  |  |  |  |
| N/A                                     | Flare Traversable LT? | N/A   | N/A  | Flare Traversable RT?       | N/A  |  |  |  |
| N/A                                     | Landing Length (in)   | N/A   | N/A  | DWS Provided?               | N/A  |  |  |  |
| N/A                                     | Landing Width (in)    | N/A   | N/A  | DWS Contrast?               | N/A  |  |  |  |
| N/A                                     | Landing Slope (%)     | N/A   | N/A  | DWS Length (in)             | N/A  |  |  |  |
| N/A                                     | Landing X Slope (%)   | N/A   | N/A  | DWS Full Width?             | N/A  |  |  |  |
| N/A                                     | Landing Curb? (Y/N)   | N/A   | N/A  | DWS Offset (in)             | N/A  |  |  |  |
| N/A                                     | Shared Landing?       | N/A   |      |                             |      |  |  |  |
| N/A                                     | Gutter Ponding?       | N/A   | N/A  | Gutter Slope (%)            | N/A  |  |  |  |
| N/A                                     | Gutter Lip Ht (in)    | 1.3   | N/A  | Gutter X Slope (%)          | N/A  |  |  |  |
| N/A                                     | Painted X Walk1?      | No    | N/A  | Painted X Walk2?            | N/A  |  |  |  |
|                                         | X Walk 1 Direction    | To SW |      | X Walk 2 Direction          | N/A  |  |  |  |
| N/A                                     | X Walk 1 Width (in)   | N/A   | N/A  | X Walk 2 Width (in)         | N/A  |  |  |  |
|                                         | X Walk 1 Slope (%)    | 7.2   |      | X Walk 2 Slope (%)          | N/A  |  |  |  |
|                                         | X Walk 1 X Slope (%)  | 4.4   |      | X Walk 2 X Slope (%)        | N/A  |  |  |  |
| N/A                                     | Ramp inside XWalk1?   | N/A   | N/A  | Ramp inside XWalk2?         | N/A  |  |  |  |
|                                         | Road Slope (%)        | N/A   | N/A  | Clear Space?                | N/A  |  |  |  |
|                                         | Road X Slope (%)      | N/A   | N/A  | Clear Space to XWalk (in)   | N/A  |  |  |  |
| N/A                                     | Any Obstructions?     | N/A   | N/A  | Storm Grate/Utility Hazard? | N/A  |  |  |  |
|                                         | Obstruction Type      |       |      | Storm Grate/Utility Type    |      |  |  |  |
|                                         |                       | N/A   |      |                             | N/A  |  |  |  |
|                                         |                       |       | Yes  | Surface Condition? (G/P)    | Good |  |  |  |
|                                         | T 4.97                |       |      |                             |      |  |  |  |