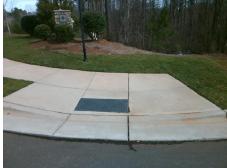

## Access Compliance Report Public Rights-of-Way (Curb Ramps)

Intersection ID: N/A Main Street: WINDYGAP\_RD Cross Street: SELKIRKSHIRE\_RD Location: E

ADA ID: 25FC190C8D09 Ramp Type: Perp Initial Pass/Fail: Fail Overall Compliance: No Severity Score: 37.5

Total Cost:

1850.00

| Field Measurements/Component Compliance |                       |       |      |                             |      |  |  |  |
|-----------------------------------------|-----------------------|-------|------|-----------------------------|------|--|--|--|
| Comp                                    | liance Description    | Data  | Comp | liance Description          | Data |  |  |  |
| N/A                                     | Ramp Length (in)      | 108.0 | No   | Ramp Slope (%)              | 8.4  |  |  |  |
| Yes                                     | Ramp Width (in)       | 48.0  | No   | Ramp XSlope (%)             | 7.0  |  |  |  |
| N/A                                     | Flare Type LT         | N/A   | N/A  | Flare Type RT               | N/A  |  |  |  |
| N/A                                     | Flare Slope LT (%)    | N/A   | N/A  | Flare Slope RT (%)          | N/A  |  |  |  |
| N/A                                     | Flare Traversable LT? | N/A   | N/A  | Flare Traversable RT?       | N/A  |  |  |  |
| N/A                                     | Landing Length (in)   | N/A   | N/A  | DWS Provided?               | N/A  |  |  |  |
| N/A                                     | Landing Width (in)    | N/A   | N/A  | DWS Contrast?               | N/A  |  |  |  |
| N/A                                     | Landing Slope (%)     | N/A   | N/A  | DWS Length (in)             | N/A  |  |  |  |
| N/A                                     | Landing X Slope (%)   | N/A   | N/A  | DWS Full Width?             | N/A  |  |  |  |
| N/A                                     | Landing Curb? (Y/N)   | N/A   | N/A  | DWS Offset (in)             | N/A  |  |  |  |
| N/A                                     | Shared Landing?       | N/A   |      |                             |      |  |  |  |
| N/A                                     | Gutter Ponding?       | N/A   | N/A  | Gutter Slope (%)            | N/A  |  |  |  |
| N/A                                     | Gutter Lip Ht (in)    | 1.3   | N/A  | Gutter X Slope (%)          | N/A  |  |  |  |
| N/A                                     | Painted X Walk1?      | No    | N/A  | Painted X Walk2?            | N/A  |  |  |  |
|                                         | X Walk 1 Direction    | To SW |      | X Walk 2 Direction          | N/A  |  |  |  |
| N/A                                     | X Walk 1 Width (in)   | N/A   | N/A  | X Walk 2 Width (in)         | N/A  |  |  |  |
|                                         | X Walk 1 Slope (%)    | 7.2   |      | X Walk 2 Slope (%)          | N/A  |  |  |  |
|                                         | X Walk 1 X Slope (%)  | 4.4   |      | X Walk 2 X Slope (%)        | N/A  |  |  |  |
| N/A                                     | Ramp inside XWalk1?   | N/A   | N/A  | Ramp inside XWalk2?         | N/A  |  |  |  |
|                                         | Road Slope (%)        | N/A   | N/A  | Clear Space?                | N/A  |  |  |  |
|                                         | Road X Slope (%)      | N/A   | N/A  | Clear Space to XWalk (in)   | N/A  |  |  |  |
| N/A                                     | Any Obstructions?     | N/A   | N/A  | Storm Grate/Utility Hazard? | N/A  |  |  |  |
|                                         | Obstruction Type      |       |      | Storm Grate/Utility Type    |      |  |  |  |
|                                         |                       | N/A   |      |                             | N/A  |  |  |  |
|                                         |                       |       | Yes  | Surface Condition? (G/P)    | Good |  |  |  |
|                                         | T 4.97                |       |      |                             |      |  |  |  |