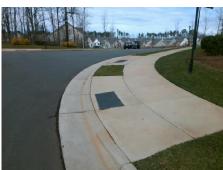

## Access Compliance Report Public Rights-of-Way (Curb Ramps)

Intersection ID: N/A Main Street: WINDYGAP\_RD Cross Street: SELKIRKSHIRE\_RD Location: E

ADA ID: 25FC190C8D09 Ramp Type: Perp Initial Pass/Fail: Fail Overall Compliance: No Severity Score: 37.5

Total Cost:

1850.00

| Field Measurements/Component Compliance |                       |       |      |                             |      |  |  |  |
|-----------------------------------------|-----------------------|-------|------|-----------------------------|------|--|--|--|
| Comp                                    | liance Description    | Data  | Comp | liance Description          | Data |  |  |  |
| N/A                                     | Ramp Length (in)      | 108.0 | No   | Ramp Slope (%)              | 8.4  |  |  |  |
| Yes                                     | Ramp Width (in)       | 48.0  | No   | Ramp XSlope (%)             | 7.0  |  |  |  |
| N/A                                     | Flare Type LT         | N/A   | N/A  | Flare Type RT               | N/A  |  |  |  |
| N/A                                     | Flare Slope LT (%)    | N/A   | N/A  | Flare Slope RT (%)          | N/A  |  |  |  |
| N/A                                     | Flare Traversable LT? | N/A   | N/A  | Flare Traversable RT?       | N/A  |  |  |  |
| N/A                                     | Landing Length (in)   | N/A   | N/A  | DWS Provided?               | N/A  |  |  |  |
| N/A                                     | Landing Width (in)    | N/A   | N/A  | DWS Contrast?               | N/A  |  |  |  |
| N/A                                     | Landing Slope (%)     | N/A   | N/A  | DWS Length (in)             | N/A  |  |  |  |
| N/A                                     | Landing X Slope (%)   | N/A   | N/A  | DWS Full Width?             | N/A  |  |  |  |
| N/A                                     | Landing Curb? (Y/N)   | N/A   | N/A  | DWS Offset (in)             | N/A  |  |  |  |
| N/A                                     | Shared Landing?       | N/A   |      |                             |      |  |  |  |
| N/A                                     | Gutter Ponding?       | N/A   | N/A  | Gutter Slope (%)            | N/A  |  |  |  |
| N/A                                     | Gutter Lip Ht (in)    | 1.3   | N/A  | Gutter X Slope (%)          | N/A  |  |  |  |
| N/A                                     | Painted X Walk1?      | No    | N/A  | Painted X Walk2?            | N/A  |  |  |  |
|                                         | X Walk 1 Direction    | To SW |      | X Walk 2 Direction          | N/A  |  |  |  |
| N/A                                     | X Walk 1 Width (in)   | N/A   | N/A  | X Walk 2 Width (in)         | N/A  |  |  |  |
|                                         | X Walk 1 Slope (%)    | 7.2   |      | X Walk 2 Slope (%)          | N/A  |  |  |  |
|                                         | X Walk 1 X Slope (%)  | 4.4   |      | X Walk 2 X Slope (%)        | N/A  |  |  |  |
| N/A                                     | Ramp inside XWalk1?   | N/A   | N/A  | Ramp inside XWalk2?         | N/A  |  |  |  |
|                                         | Road Slope (%)        | N/A   | N/A  | Clear Space?                | N/A  |  |  |  |
|                                         | Road X Slope (%)      | N/A   | N/A  | Clear Space to XWalk (in)   | N/A  |  |  |  |
| N/A                                     | Any Obstructions?     | N/A   | N/A  | Storm Grate/Utility Hazard? | N/A  |  |  |  |
|                                         | Obstruction Type      |       |      | Storm Grate/Utility Type    |      |  |  |  |
|                                         |                       | N/A   |      |                             | N/A  |  |  |  |
|                                         |                       |       | Yes  | Surface Condition? (G/P)    | Good |  |  |  |
|                                         | T 4.97                |       |      |                             |      |  |  |  |