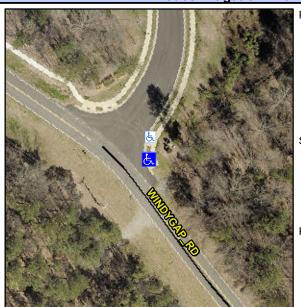

## Access Compliance Report Public Rights-of-Way (Curb Ramps)

Intersection ID: N/A Main Street: WINDYGAP\_RD Cross Street: SELKIRKSHIRE\_RD Location: E

ADA ID: 25FC190C8D09 Ramp Type: Perp Initial Pass/Fail: Fail Overall Compliance: No Severity Score: 37.5