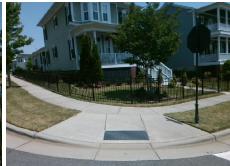

## **Access Compliance Report Public Rights-of-Way** (Curb Ramps)

Intersection ID: 45490 Main Street: COTTON STAND RD Cross Street: GRASSY CROPS RD Location: NE ADA ID: 26024377276D Ramp Type: PerpDiag Initial Pass/Fail: Fail **Overall Compliance: No Severity Score:** 25

**Codes/Mitigation Info/Possible Solution** 

None

**COTTON STAND RD** Street 1 Name Stop Condition-Street 2 Street 2 Name **GRASSY CROPS RD** Stop Condition-Street 1 StopSign Possible Solutions: Remove & Replace Curb Ramp With Two New Directional Ramps or Equivalent. Surveyor Notes: N/A PROW/ADA: Not Found, R304.5.3

Total Cost: 3200.00

| Field Measurements/Component Compliance |                       |      |      |                             |      |
|-----------------------------------------|-----------------------|------|------|-----------------------------|------|
| Compliance Description                  |                       | Data | Comp | liance Description          | Data |
| N/A                                     | Ramp Length (in)      | 88.0 | Yes  | Ramp Slope (%)              | 7.0  |
| Yes                                     | Ramp Width (in)       | 48.0 | No   | Ramp XSlope (%)             | 7.6  |
| N/A                                     | Flare Type LT         | N/A  | N/A  | Flare Type RT               | N/A  |
| N/A                                     | Flare Slope LT (%)    | N/A  | N/A  | Flare Slope RT (%)          | N/A  |
| N/A                                     | Flare Traversable LT? | N/A  | N/A  | Flare Traversable RT?       | N/A  |
| N/A                                     | Landing Length (in)   | N/A  | N/A  | DWS Provided?               | N/A  |
| N/A                                     | Landing Width (in)    | N/A  | N/A  | DWS Contrast?               | N/A  |
| N/A                                     | Landing Slope (%)     | N/A  | N/A  | DWS Length (in)             | N/A  |
| N/A                                     | Landing X Slope (%)   | N/A  | N/A  | DWS Full Width?             | N/A  |
| N/A                                     | Landing Curb? (Y/N)   | N/A  | N/A  | DWS Offset (in)             | N/A  |
| N/A                                     | Shared Landing?       | N/A  |      |                             |      |
| N/A                                     | Gutter Ponding?       | N/A  | N/A  | Gutter Slope (%)            | N/A  |
| N/A                                     | Gutter Lip Ht (in)    | N/A  | N/A  | Gutter X Slope (%)          | N/A  |
| N/A                                     | Painted X Walk1?      | No   | N/A  | Painted X Walk2?            | No   |
|                                         | X Walk 1 Direction    | To W |      | X Walk 2 Direction          | To S |
| N/A                                     | X Walk 1 Width (in)   | N/A  | N/A  | X Walk 2 Width (in)         | N/A  |
|                                         | X Walk 1 Slope (%)    | 7.2  |      | X Walk 2 Slope (%)          | 1.4  |
|                                         | X Walk 1 X Slope (%)  | 5.2  |      | X Walk 2 X Slope (%)        | 6.4  |
| N/A                                     | Ramp inside XWalk1?   | N/A  | N/A  | Ramp inside XWalk2?         | N/A  |
|                                         | Road Slope (%)        | 7.9  | N/A  | Clear Space?                | N/A  |
|                                         | Road X Slope (%)      | 1.5  | N/A  | Clear Space to XWalk (in)   | N/A  |
| N/A                                     | Any Obstructions?     | N/A  | N/A  | Storm Grate/Utility Hazard? | N/A  |
|                                         | Obstruction Type      |      |      | Storm Grate/Utility Type    |      |
|                                         |                       | N/A  |      |                             | N/A  |
|                                         |                       |      | Yes  | Surface Condition? (G/P)    | Good |