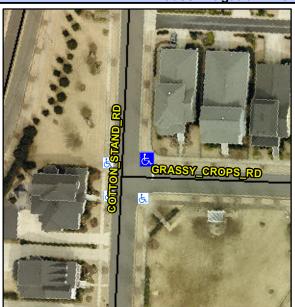

## **Access Compliance Report Public Rights-of-Way** (Curb Ramps)

Intersection ID: 45490 Main Street: COTTON STAND RD Cross Street: GRASSY CROPS RD Location: NE ADA ID: 26024377276D Ramp Type: PerpDiag Initial Pass/Fail: Fail **Overall Compliance: No Severity Score:** 25

**Codes/Mitigation Info/Possible Solution** 

None

**COTTON STAND RD** Street 1 Name Stop Condition-Street 2 Street 2 Name **GRASSY CROPS RD** Stop Condition-Street 1 StopSign Possible Solutions: Remove & Replace Curb Ramp With Two New Directional Ramps or Equivalent. Surveyor Notes: N/A PROW/ADA: Not Found, R304.5.3