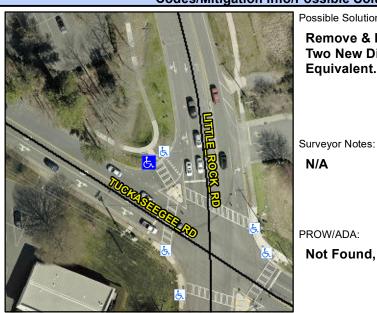

## **Access Compliance Report Public Rights-of-Way** (Curb Ramps)

Intersection ID: 9962 Main Street: LITTLE ROCK RD **Cross Street: TUCKASEEGEE RD** Location: ADA ID: 26068396B086 Ramp Type: BlendTrans1 Initial Pass/Fail: Fail **Overall Compliance: No Severity Score:** 8.75

**Codes/Mitigation Info/Possible Solution** 

**TUCKASEEGEE RD** Street 1 Name Stop Condition-Street 1 Signal Street 2 Name N/A Stop Condition-Street 2 N/A Possible Solutions: **Remove & Replace Curb Ramp With Two New Directional Ramps or** Equivalent.