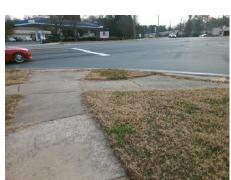

**Codes/Mitigation Info/Possible Solution** 

**TUCKASEEGEE RD** Street 1 Name Stop Condition-Street 1 Signal Street 2 Name N/A Stop Condition-Street 2 N/A Possible Solutions: **Remove & Replace Curb Ramp With Two New Directional Ramps or** Equivalent.

N/A

PROW/ADA:

Not Found, R304.5.1

Total Cost:

3200.00

| Field Measurements/Component Compliance |                       |      |      |                             |      |
|-----------------------------------------|-----------------------|------|------|-----------------------------|------|
| Com                                     | pliance Description   | Data | Comp | oliance Description         | Data |
| N/A                                     | Ramp Length (in)      | 53.0 | Yes  | BlendTrans Slope (%)        | 2.3  |
| No                                      | Ramp Width (in)       | 47.0 | Yes  | BlendTrans XSlope (%)       | 0.9  |
| N/A                                     | Flare Type LT         | N/A  | N/A  | Flare Type RT               | N/A  |
| N/A                                     | Flare Slope LT (%)    | N/A  | N/A  | Flare Slope RT (%)          | N/A  |
| N/A                                     | Flare Traversable LT? | N/A  | N/A  | Flare Traversable RT?       | N/A  |
| N/A                                     | Landing Length (in)   | N/A  | N/A  | DWS Provided?               | N/A  |
| N/A                                     | Landing Width (in)    | N/A  | N/A  | DWS Contrast?               | N/A  |
| N/A                                     | Landing Slope (%)     | N/A  | N/A  | DWS Length (in)             | N/A  |
| N/A                                     | Landing X Slope (%)   | N/A  | N/A  | DWS Full Width?             | N/A  |
| N/A                                     | Landing Curb? (Y/N)   | N/A  | N/A  | DWS Offset (in)             | N/A  |
| N/A                                     | Shared Landing?       | N/A  |      |                             |      |
| N/A                                     | Gutter Ponding?       | N/A  | N/A  | Gutter Slope (%)            | N/A  |
| N/A                                     | Gutter Lip Ht (in)    | N/A  | N/A  | Gutter X Slope (%)          | N/A  |
| N/A                                     | Painted X Walk1?      | No   | N/A  | Painted X Walk2?            | N/A  |
|                                         | X Walk 1 Direction    | To S |      | X Walk 2 Direction          | N/A  |
|                                         | X Walk 1 Width (in)   | N/A  |      | X Walk 2 Width (in)         | N/A  |
|                                         | X Walk 1 Slope (%)    | 1.8  |      | X Walk 2 Slope (%)          | N/A  |
|                                         | X Walk 1 X Slope (%)  | 1.8  |      | X Walk 2 X Slope (%)        | N/A  |
| N/A                                     | Ramp inside XWalk1?   | N/A  | N/A  | Ramp inside XWalk2?         | N/A  |
|                                         | Road Slope (%)        | 1.8  |      | Clear Space?                | N/A  |
|                                         | Road X Slope (%)      | 1.8  | N/A  | Clear Space to XWalk (in)   | N/A  |
| N/A                                     | Any Obstructions?     | N/A  | N/A  | Storm Grate/Utility Hazard? | N/A  |
|                                         | Obstruction Type      |      |      | Storm Grate/Utility Type    |      |
|                                         |                       | N/A  |      |                             | N/A  |
|                                         |                       |      | Yes  | Surface Condition? (G/P)    | Good |
|                                         | A TAN                 |      | No   | Curb Slope (%)              | 15.1 |