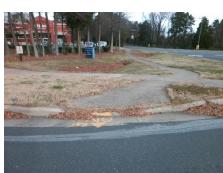

**Codes/Mitigation Info/Possible Solution** 

**TUCKASEEGEE RD** Street 1 Name Stop Condition-Street 1 Signal Street 2 Name N/A Stop Condition-Street 2 N/A Possible Solutions: **Remove & Replace Curb Ramp With Two New Directional Ramps or** Equivalent.

N/A

PROW/ADA:

Not Found, R304.5.1

Total Cost:

3200.00

| Field Measurements/Component Compliance |                       |      |      |                             |      |
|-----------------------------------------|-----------------------|------|------|-----------------------------|------|
| Com                                     | pliance Description   | Data | Comp | oliance Description         | Data |
| N/A                                     | Ramp Length (in)      | 53.0 | Yes  | BlendTrans Slope (%)        | 2.3  |
| No                                      | Ramp Width (in)       | 47.0 | Yes  | BlendTrans XSlope (%)       | 0.9  |
| N/A                                     | Flare Type LT         | N/A  | N/A  | Flare Type RT               | N/A  |
| N/A                                     | Flare Slope LT (%)    | N/A  | N/A  | Flare Slope RT (%)          | N/A  |
| N/A                                     | Flare Traversable LT? | N/A  | N/A  | Flare Traversable RT?       | N/A  |
| N/A                                     | Landing Length (in)   | N/A  | N/A  | DWS Provided?               | N/A  |
| N/A                                     | Landing Width (in)    | N/A  | N/A  | DWS Contrast?               | N/A  |
| N/A                                     | Landing Slope (%)     | N/A  | N/A  | DWS Length (in)             | N/A  |
| N/A                                     | Landing X Slope (%)   | N/A  | N/A  | DWS Full Width?             | N/A  |
| N/A                                     | Landing Curb? (Y/N)   | N/A  | N/A  | DWS Offset (in)             | N/A  |
| N/A                                     | Shared Landing?       | N/A  |      |                             |      |
| N/A                                     | Gutter Ponding?       | N/A  | N/A  | Gutter Slope (%)            | N/A  |
| N/A                                     | Gutter Lip Ht (in)    | N/A  | N/A  | Gutter X Slope (%)          | N/A  |
| N/A                                     | Painted X Walk1?      | No   | N/A  | Painted X Walk2?            | N/A  |
|                                         | X Walk 1 Direction    | To S |      | X Walk 2 Direction          | N/A  |
|                                         | X Walk 1 Width (in)   | N/A  |      | X Walk 2 Width (in)         | N/A  |
|                                         | X Walk 1 Slope (%)    | 1.8  |      | X Walk 2 Slope (%)          | N/A  |
|                                         | X Walk 1 X Slope (%)  | 1.8  |      | X Walk 2 X Slope (%)        | N/A  |
| N/A                                     | Ramp inside XWalk1?   | N/A  | N/A  | Ramp inside XWalk2?         | N/A  |
|                                         | Road Slope (%)        | 1.8  |      | Clear Space?                | N/A  |
|                                         | Road X Slope (%)      | 1.8  | N/A  | Clear Space to XWalk (in)   | N/A  |
| N/A                                     | Any Obstructions?     | N/A  | N/A  | Storm Grate/Utility Hazard? | N/A  |
|                                         | Obstruction Type      |      |      | Storm Grate/Utility Type    |      |
|                                         |                       | N/A  |      |                             | N/A  |
|                                         |                       |      | Yes  | Surface Condition? (G/P)    | Good |
|                                         | A TAN                 |      | No   | Curb Slope (%)              | 15.1 |