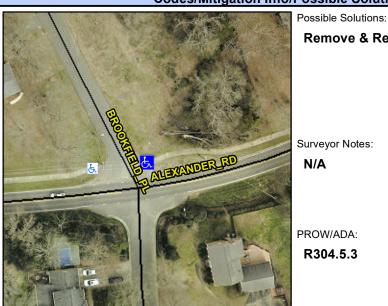

Intersection ID: 23499 Main Street: ALEXANDER\_RD Cross Street: BROOKFIELD\_PL Location: NE
ADA ID: 260F320B4231 Ramp Type: Directional1 Initial Pass/Fail: Fail Overall Compliance: No Severity Score: 1.25

Codes/Mitigation Info/Possible Solution

StopSign
Street 2 Name

N/A

Stop Condition-Street 2

N/A

Surveyor Notes:
N/A

PROW/ADA:
R304.5.3

Remove & Replace Entire Ramp.

Yes Ramp Slope (%) 5.1 No Ramp XSlope (%) 4.9 N/A Flare Type LT N/A N/A Flare Slope LT (%) N/A N/A Flare Traversable LT? N/A N/A 0.0 Landing Length (in) N/A Landing Width (in) 0.0 N/A Landing Slope (%) 0.0 N/A Landing X Slope (%) 0.0 N/A Landing Curb? (Y/N) N/A N/A Shared Landing? N/A N/A **Gutter Ponding?** 0.0 N/A Gutter Lip Ht (in) 0.0 N/A Painted X Walk1? No To W X Walk 1 Direction X Walk 1 Width (in) N/A 2.9 X Walk 1 Slope (%) X Walk 1 X Slope (%) 2.8 N/A Ramp inside XWalk1? N/A N/A N/A Any Obstructions? **Obstruction Type** 