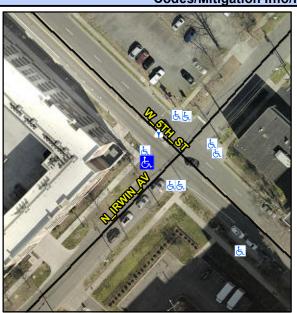

## **Access Compliance Report Public Rights-of-Way** (Curb Ramps)

Intersection ID: 11256 Main Street: N\_IRWIN\_AV Cross Street: W\_5TH\_ST Location: W **Overall Compliance: No** ADA ID: 26150B38E079 Ramp Type: Directional1 Initial Pass/Fail: Fail **Severity Score:** 12.5

## Field Measurements/Component Compliance

N IRWIN AV Street 1 Name Stop Condition-Street 1 None Street 2 Name N/A Stop Condition-Street 2 N/A

Possible Solutions: Remove & Replace Entire Ramp. Surveyor Notes: N/A PROW/ADA: R304.2.2