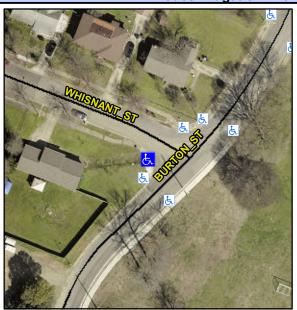

N/A

Intersection ID: 10247 Main Street: BURTON ST **Cross Street: WHISNANT ST** Location: W Initial Pass/Fail: Fail **Overall Compliance: No** ADA ID: 2615878FC78A Ramp Type: Combination1 Severity Score: 33.75

59.5

36.0

N/A

No

To NE

Street 1 Name StopSign WHISNANT ST Stop Condition-Street 1 Street 2 Name N/A Stop Condition-Street 2 N/A

Possible Solutions: Remove & Replace Entire Ramp. Surveyor Notes: LT RP < 5% PROW/ADA: Not Found, R304.5.1, R304.2.2, R304.5.3