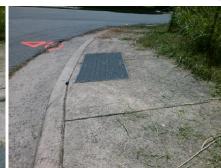

Total Cost:

|         |              | X Walk 1 Width (in)  | N/A |     | X Walk 2 Width (in)         | N/A   |
|---------|--------------|----------------------|-----|-----|-----------------------------|-------|
|         |              | X Walk 1 Slope (%)   | 4.1 |     | X Walk 2 Slope (%)          | N/A   |
|         |              | X Walk 1 X Slope (%) | 2.8 |     | X Walk 2 X Slope (%)        | N/A   |
| 1800.00 | N/A          | Ramp inside XWalk1?  | N/A | N/A | Ramp inside XWalk2?         | N/A   |
|         |              | Road Slope (%)       | N/A |     | Clear Space?                | N/A   |
|         |              | Road X Slope (%)     | N/A | N/A | Clear Space to XWalk (in)   | N/A   |
|         |              |                      |     | N/A | Any Obstruction?            | N/A   |
|         |              | The said             |     |     | Obstruction Type            |       |
|         | 10000        | 27 19/32             |     |     |                             | N/A   |
|         |              |                      |     | N/A | Storm Grate/Utility Hazard? | N/A   |
|         |              |                      |     |     | Storm Grate/Utility Type    | 14/21 |
|         | 100          |                      |     |     |                             | N/A   |
| 11-     |              |                      |     | Yes | Surface Condition? (G/P)    | Good  |
|         |              |                      |     |     | Curb Slope (%)              | 45.4  |
|         | 7.5 B. A. A. |                      |     |     |                             |       |