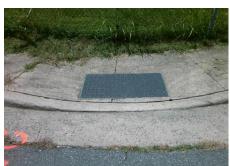

Total Cost:

|         |              | X Walk 1 Width (in)  | N/A |     | X Walk 2 Width (in)         | N/A   |
|---------|--------------|----------------------|-----|-----|-----------------------------|-------|
|         |              | X Walk 1 Slope (%)   | 4.1 |     | X Walk 2 Slope (%)          | N/A   |
|         |              | X Walk 1 X Slope (%) | 2.8 |     | X Walk 2 X Slope (%)        | N/A   |
| 1800.00 | N/A          | Ramp inside XWalk1?  | N/A | N/A | Ramp inside XWalk2?         | N/A   |
|         |              | Road Slope (%)       | N/A |     | Clear Space?                | N/A   |
|         |              | Road X Slope (%)     | N/A | N/A | Clear Space to XWalk (in)   | N/A   |
|         |              |                      |     | N/A | Any Obstruction?            | N/A   |
|         |              | The said             |     |     | Obstruction Type            |       |
|         | 10000        | 27 19/32             |     |     |                             | N/A   |
|         |              |                      |     | N/A | Storm Grate/Utility Hazard? | N/A   |
|         |              |                      |     |     | Storm Grate/Utility Type    | 14/21 |
|         | 100          |                      |     |     |                             | N/A   |
| 11-     |              |                      |     | Yes | Surface Condition? (G/P)    | Good  |
|         |              |                      |     |     | Curb Slope (%)              | 45.4  |
|         | 7.5 B. A. A. |                      |     |     |                             |       |