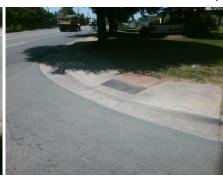

N/A

N/A

N/A

N/A

Good 1.9

To SE

Intersection ID: 23706 Main Street: CARPET\_ST Cross Street: WESTINGHOUSE\_BV Location: NW
ADA ID: 261732581163 Ramp Type: Combination1Diag Initial Pass/Fail: Fail Overall Compliance: No Severity Score: 0

Storm Grate/Utility Type

Surface Condition? (G/P)

Clear Space?

Any Obstruction?

**Obstruction Type** 

Curb Slope (%)

Street 1 Name
Stop Condition-Street 1
Street 2 Name
Stop Condition-Street 2

None E WESTINGHOUSE BV StopSign CARPET ST Possible Solutions:

Remove & Replace Curb Ramp With Two New Directional Ramps or Equivalent.

Surveyor Notes:

RT RP < 5%

PROW/ADA:

R304.5.3, R304.3.2

Total Cost:

Compliance Description Data Compliance Description Ramp Length LT (in) N/A N/A 67.0 Ramp Length RT (in) Yes Ramp Width LT (in) 66.0 Yes Ramp Width RT (in) No Ramp Slope LT (%) 13.0 Yes Ramp Slope RT (%) Ramp XSlope LT (%) Yes Ramp XSlope RT (%) No 2.1 N/A Ramp Length (in) 68.0 Yes Ramp Slope (%) 48.0 No Ramp XSlope (%) Yes Ramp Width (in) N/A Flare Type LT N/A N/A Flare Type RT N/A N/A Flare Slope LT (%) N/A Flare Slope RT (%) N/A Flare Traversable LT? N/A N/A Flare Traversable RT? N/A Landing Length (in) N/A N/A DWS Provided? N/A N/A **DWS Contrast?** N/A Landing Width (in) N/A Landing Slope (%) N/A N/A DWS Length (in) N/A Landing X Slope (%) N/A N/A DWS Full Width? N/A Landing Curb? (Y/N) N/A N/A DWS Offset (in) N/A Shared Landing? N/A N/A **Gutter Ponding?** N/A N/A Gutter Slope (%) N/A N/A Gutter Lip Ht (in) N/A Gutter X Slope (%) N/A Painted X Walk2? N/A Painted X Walk1? No To SW X Walk 1 Direction X Walk 2 Direction X Walk 1 Width (in) N/A X Walk 2 Width (in)