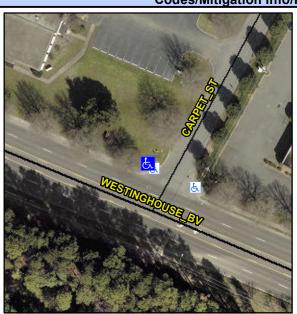

N/A

N/A

N/A

N/A

Good 1.9

To SE

Intersection ID: 23706 Main Street: CARPET\_ST Cross Street: WESTINGHOUSE\_BV Location: NW
ADA ID: 261732581163 Ramp Type: Combination1Diag Initial Pass/Fail: Fail Overall Compliance: No Severity Score: 0