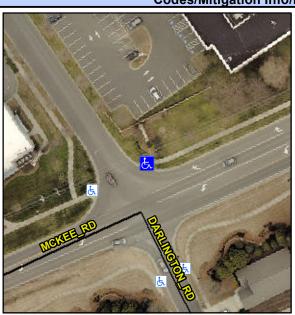

## Access Compliance Report Public Rights-of-Way (Curb Ramps)

Intersection ID: N/AMain Street:MCREE\_RDCross Street:SISKEY\_PYLocation:NEADA ID: 261F73F2B0BCRamp Type:PerpDiagInitial Pass/Fail:FailOverall Compliance:NoSeverity Score:22.5

## Field Measurements/Component Compliance

Street 1 Name
Stop Condition-Street 2
Street 2 Name
Stop Condition-Street 1

SISKEY PKWY
StopSign
MCKEE RD
None

Possible Solutions:

Remove & Replace Curb Ramp With
Two New Directional Ramps or
Equivalent.