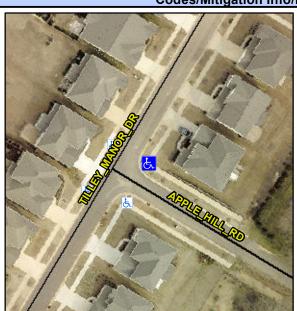

## Access Compliance Report Public Rights-of-Way (Curb Ramps)

Intersection ID: 27357 Main Street: TILLEY\_MANOR\_DR Cross Street: APPLE\_HILL\_RD Location: NE

ADA ID: 2625B07F132E Ramp Type: PerpDiag Initial Pass/Fail: Fail Overall Compliance: No Severity Score: 25

## Field Measurements/Component Compliance

Street 1 Name
Stop Condition-Street 2
Street 2 Name
Stop Condition-Street 1

TILLEY MANOR DR None APPLE HILL RD StopSign Possible Solutions:

Remove & Replace Curb Ramp With Two New Directional Ramps or Equivalent.