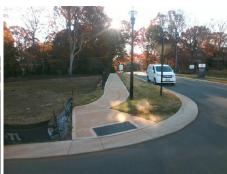

## Field Measurements/Component Compliance

Street 1 Name
Stop Condition-Street 2
Street 2 Name
Stop Condition-Street 1

TILLEY MANOR DR None APPLE HILL RD StopSign Possible Solutions:

Remove & Replace Curb Ramp With Two New Directional Ramps or Equivalent.

Surveyor Notes:

N/A

PROW/ADA:

Not Found, R304.5.3

Total Cost: \$ 3200.00

| Compliance Description Data |                       | Data  | Comp | liance Description          | Data  |
|-----------------------------|-----------------------|-------|------|-----------------------------|-------|
| N/A                         | Ramp Length (in)      | 29.0  | Yes  | Ramp Slope (%)              | 8.1   |
| Yes                         | Ramp Width (in)       | 48.0  | No   | Ramp XSlope (%)             | 9.5   |
| N/A                         | Flare Type LT         | N/A   | N/A  | Flare Type RT               | N/A   |
| N/A                         | Flare Slope LT (%)    | N/A   | N/A  | Flare Slope RT (%)          | N/A   |
| N/A                         | Flare Traversable LT? | N/A   | N/A  | Flare Traversable RT?       | N/A   |
| N/A                         | Landing Length (in)   | N/A   | N/A  | DWS Provided?               | N/A   |
| N/A                         | Landing Width (in)    | N/A   | N/A  | DWS Contrast?               | N/A   |
| N/A                         | Landing Slope (%)     | N/A   | N/A  | DWS Length (in)             | N/A   |
| N/A                         | Landing X Slope (%)   | N/A   | N/A  | DWS Full Width?             | N/A   |
| N/A                         | Landing Curb? (Y/N)   | N/A   | N/A  | DWS Offset (in)             | N/A   |
| N/A                         | Shared Landing?       | N/A   |      |                             |       |
| N/A                         | Gutter Ponding?       | N/A   | N/A  | Gutter Slope (%)            | N/A   |
| N/A                         | Gutter Lip Ht (in)    | N/A   | N/A  | Gutter X Slope (%)          | N/A   |
| N/A                         | Painted X Walk1?      | No    | N/A  | Painted X Walk2?            | No    |
|                             | X Walk 1 Direction    | To NW |      | X Walk 2 Direction          | To SW |
| N/A                         | X Walk 1 Width (in)   | N/A   | N/A  | X Walk 2 Width (in)         | N/A   |
|                             | X Walk 1 Slope (%)    | 2.1   |      | X Walk 2 Slope (%)          | 5.9   |
|                             | X Walk 1 X Slope (%)  | 6.5   |      | X Walk 2 X Slope (%)        | 0.3   |
| N/A                         | Ramp inside XWalk1?   | N/A   | N/A  | Ramp inside XWalk2?         | N/A   |
|                             | Road Slope (%)        | 6.5   | N/A  | Clear Space?                | N/A   |
|                             | Road X Slope (%)      | 4.8   | N/A  | Clear Space to XWalk (in)   | N/A   |
| N/A                         | Any Obstructions?     | N/A   | N/A  | Storm Grate/Utility Hazard? | N/A   |
|                             | Obstruction Type      |       | l    | Storm Grate/Utility Type    |       |
|                             |                       | N/A   |      |                             | N/A   |
|                             |                       |       | Yes  | Surface Condition? (G/P)    | Good  |