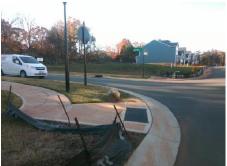

## Field Measurements/Component Compliance

Street 1 Name
Stop Condition-Street 2
Street 2 Name
Stop Condition-Street 1

TILLEY MANOR DR None APPLE HILL RD StopSign Possible Solutions:

Remove & Replace Curb Ramp With Two New Directional Ramps or Equivalent.

Surveyor Notes:

N/A

PROW/ADA:

Not Found, R304.5.3

Total Cost: \$ 3200.00

| Compliance Description Data |                       | Data  | Comp | liance Description          | Data  |
|-----------------------------|-----------------------|-------|------|-----------------------------|-------|
| N/A                         | Ramp Length (in)      | 29.0  | Yes  | Ramp Slope (%)              | 8.1   |
| Yes                         | Ramp Width (in)       | 48.0  | No   | Ramp XSlope (%)             | 9.5   |
| N/A                         | Flare Type LT         | N/A   | N/A  | Flare Type RT               | N/A   |
| N/A                         | Flare Slope LT (%)    | N/A   | N/A  | Flare Slope RT (%)          | N/A   |
| N/A                         | Flare Traversable LT? | N/A   | N/A  | Flare Traversable RT?       | N/A   |
| N/A                         | Landing Length (in)   | N/A   | N/A  | DWS Provided?               | N/A   |
| N/A                         | Landing Width (in)    | N/A   | N/A  | DWS Contrast?               | N/A   |
| N/A                         | Landing Slope (%)     | N/A   | N/A  | DWS Length (in)             | N/A   |
| N/A                         | Landing X Slope (%)   | N/A   | N/A  | DWS Full Width?             | N/A   |
| N/A                         | Landing Curb? (Y/N)   | N/A   | N/A  | DWS Offset (in)             | N/A   |
| N/A                         | Shared Landing?       | N/A   |      |                             |       |
| N/A                         | Gutter Ponding?       | N/A   | N/A  | Gutter Slope (%)            | N/A   |
| N/A                         | Gutter Lip Ht (in)    | N/A   | N/A  | Gutter X Slope (%)          | N/A   |
| N/A                         | Painted X Walk1?      | No    | N/A  | Painted X Walk2?            | No    |
|                             | X Walk 1 Direction    | To NW |      | X Walk 2 Direction          | To SW |
| N/A                         | X Walk 1 Width (in)   | N/A   | N/A  | X Walk 2 Width (in)         | N/A   |
|                             | X Walk 1 Slope (%)    | 2.1   |      | X Walk 2 Slope (%)          | 5.9   |
|                             | X Walk 1 X Slope (%)  | 6.5   |      | X Walk 2 X Slope (%)        | 0.3   |
| N/A                         | Ramp inside XWalk1?   | N/A   | N/A  | Ramp inside XWalk2?         | N/A   |
|                             | Road Slope (%)        | 6.5   | N/A  | Clear Space?                | N/A   |
|                             | Road X Slope (%)      | 4.8   | N/A  | Clear Space to XWalk (in)   | N/A   |
| N/A                         | Any Obstructions?     | N/A   | N/A  | Storm Grate/Utility Hazard? | N/A   |
|                             | Obstruction Type      |       | l    | Storm Grate/Utility Type    |       |
|                             |                       | N/A   |      |                             | N/A   |
|                             |                       |       | Yes  | Surface Condition? (G/P)    | Good  |