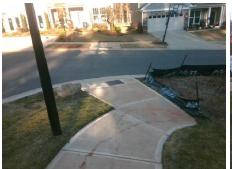

## Field Measurements/Component Compliance

Street 1 Name
Stop Condition-Street 2
Street 2 Name
Stop Condition-Street 1

TILLEY MANOR DR None APPLE HILL RD StopSign Possible Solutions:

Remove & Replace Curb Ramp With Two New Directional Ramps or Equivalent.

Surveyor Notes:

N/A

PROW/ADA:

Not Found, R304.5.3

Total Cost: \$ 3200.00

| Compliance Description Data |                       | Data  | Comp | liance Description          | Data  |
|-----------------------------|-----------------------|-------|------|-----------------------------|-------|
| N/A                         | Ramp Length (in)      | 29.0  | Yes  | Ramp Slope (%)              | 8.1   |
| Yes                         | Ramp Width (in)       | 48.0  | No   | Ramp XSlope (%)             | 9.5   |
| N/A                         | Flare Type LT         | N/A   | N/A  | Flare Type RT               | N/A   |
| N/A                         | Flare Slope LT (%)    | N/A   | N/A  | Flare Slope RT (%)          | N/A   |
| N/A                         | Flare Traversable LT? | N/A   | N/A  | Flare Traversable RT?       | N/A   |
| N/A                         | Landing Length (in)   | N/A   | N/A  | DWS Provided?               | N/A   |
| N/A                         | Landing Width (in)    | N/A   | N/A  | DWS Contrast?               | N/A   |
| N/A                         | Landing Slope (%)     | N/A   | N/A  | DWS Length (in)             | N/A   |
| N/A                         | Landing X Slope (%)   | N/A   | N/A  | DWS Full Width?             | N/A   |
| N/A                         | Landing Curb? (Y/N)   | N/A   | N/A  | DWS Offset (in)             | N/A   |
| N/A                         | Shared Landing?       | N/A   |      |                             |       |
| N/A                         | Gutter Ponding?       | N/A   | N/A  | Gutter Slope (%)            | N/A   |
| N/A                         | Gutter Lip Ht (in)    | N/A   | N/A  | Gutter X Slope (%)          | N/A   |
| N/A                         | Painted X Walk1?      | No    | N/A  | Painted X Walk2?            | No    |
|                             | X Walk 1 Direction    | To NW |      | X Walk 2 Direction          | To SW |
| N/A                         | X Walk 1 Width (in)   | N/A   | N/A  | X Walk 2 Width (in)         | N/A   |
|                             | X Walk 1 Slope (%)    | 2.1   |      | X Walk 2 Slope (%)          | 5.9   |
|                             | X Walk 1 X Slope (%)  | 6.5   |      | X Walk 2 X Slope (%)        | 0.3   |
| N/A                         | Ramp inside XWalk1?   | N/A   | N/A  | Ramp inside XWalk2?         | N/A   |
|                             | Road Slope (%)        | 6.5   | N/A  | Clear Space?                | N/A   |
|                             | Road X Slope (%)      | 4.8   | N/A  | Clear Space to XWalk (in)   | N/A   |
| N/A                         | Any Obstructions?     | N/A   | N/A  | Storm Grate/Utility Hazard? | N/A   |
|                             | Obstruction Type      |       | l    | Storm Grate/Utility Type    |       |
|                             |                       | N/A   |      |                             | N/A   |
|                             |                       |       | Yes  | Surface Condition? (G/P)    | Good  |