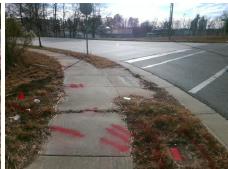

N/A

Total Cost: \$ 1850.00

| Compliance Description |                       | Data  | Compliance Description |                             | Data |
|------------------------|-----------------------|-------|------------------------|-----------------------------|------|
| N/A                    | Ramp Length (in)      | 110.0 | Yes                    | Ramp Slope (%)              | 6.2  |
| Yes                    | Ramp Width (in)       | 48.0  | No                     | Ramp XSlope (%)             | 6.8  |
| N/A                    | Flare Type LT         | N/A   | N/A                    | Flare Type RT               | N/A  |
| N/A                    | Flare Slope LT (%)    | N/A   | N/A                    | Flare Slope RT (%)          | N/A  |
| N/A                    | Flare Traversable LT? | N/A   | N/A                    | Flare Traversable RT?       | N/A  |
| N/A                    | Landing Length (in)   | N/A   | N/A                    | DWS Provided?               | N/A  |
| N/A                    | Landing Width (in)    | N/A   | N/A                    | DWS Contrast?               | N/A  |
| N/A                    | Landing Slope (%)     | N/A   | N/A                    | DWS Length (in)             | N/A  |
| N/A                    | Landing X Slope (%)   | N/A   | N/A                    | DWS Full Width?             | N/A  |
| N/A                    | Landing Curb? (Y/N)   | N/A   | N/A                    | DWS Offset (in)             | N/A  |
| N/A                    | Shared Landing?       | N/A   |                        |                             |      |
| N/A                    | Gutter Ponding?       | N/A   | N/A                    | Gutter Slope (%)            | N/A  |
| N/A                    | Gutter Lip Ht (in)    | N/A   | N/A                    | Gutter X Slope (%)          | N/A  |
| N/A                    | Painted X Walk1?      | Yes   | N/A                    | Painted X Walk2?            | N/A  |
|                        | X Walk 1 Direction    | To W  |                        | X Walk 2 Direction          | N/A  |
| N/A                    | X Walk 1 Width (in)   | 113.0 | N/A                    | X Walk 2 Width (in)         | N/A  |
|                        | X Walk 1 Slope (%)    | 2.3   |                        | X Walk 2 Slope (%)          | N/A  |
|                        | X Walk 1 X Slope (%)  | 2.8   |                        | X Walk 2 X Slope (%)        | N/A  |
| N/A                    | Ramp inside XWalk1?   | Yes   | N/A                    | Ramp inside XWalk2?         | N/A  |
|                        | Road Slope (%)        | N/A   | N/A                    | Clear Space?                | N/A  |
|                        | Road X Slope (%)      | N/A   | N/A                    | Clear Space to XWalk (in)   | N/A  |
| N/A                    | Any Obstructions?     | N/A   | N/A                    | Storm Grate/Utility Hazard? | N/A  |
|                        | Obstruction Type      |       |                        | Storm Grate/Utility Type    |      |
|                        |                       | N/A   |                        |                             | N/A  |
|                        |                       |       | Yes                    | Surface Condition? (G/P)    | Good |