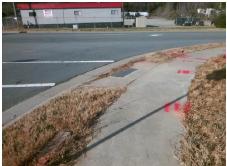

N/A

Total Cost: \$ 1850.00

| Compliance Description |                       | Data  | Compliance Description |                             | Data |
|------------------------|-----------------------|-------|------------------------|-----------------------------|------|
| N/A                    | Ramp Length (in)      | 110.0 | Yes                    | Ramp Slope (%)              | 6.2  |
| Yes                    | Ramp Width (in)       | 48.0  | No                     | Ramp XSlope (%)             | 6.8  |
| N/A                    | Flare Type LT         | N/A   | N/A                    | Flare Type RT               | N/A  |
| N/A                    | Flare Slope LT (%)    | N/A   | N/A                    | Flare Slope RT (%)          | N/A  |
| N/A                    | Flare Traversable LT? | N/A   | N/A                    | Flare Traversable RT?       | N/A  |
| N/A                    | Landing Length (in)   | N/A   | N/A                    | DWS Provided?               | N/A  |
| N/A                    | Landing Width (in)    | N/A   | N/A                    | DWS Contrast?               | N/A  |
| N/A                    | Landing Slope (%)     | N/A   | N/A                    | DWS Length (in)             | N/A  |
| N/A                    | Landing X Slope (%)   | N/A   | N/A                    | DWS Full Width?             | N/A  |
| N/A                    | Landing Curb? (Y/N)   | N/A   | N/A                    | DWS Offset (in)             | N/A  |
| N/A                    | Shared Landing?       | N/A   |                        |                             |      |
| N/A                    | Gutter Ponding?       | N/A   | N/A                    | Gutter Slope (%)            | N/A  |
| N/A                    | Gutter Lip Ht (in)    | N/A   | N/A                    | Gutter X Slope (%)          | N/A  |
| N/A                    | Painted X Walk1?      | Yes   | N/A                    | Painted X Walk2?            | N/A  |
|                        | X Walk 1 Direction    | To W  |                        | X Walk 2 Direction          | N/A  |
| N/A                    | X Walk 1 Width (in)   | 113.0 | N/A                    | X Walk 2 Width (in)         | N/A  |
|                        | X Walk 1 Slope (%)    | 2.3   |                        | X Walk 2 Slope (%)          | N/A  |
|                        | X Walk 1 X Slope (%)  | 2.8   |                        | X Walk 2 X Slope (%)        | N/A  |
| N/A                    | Ramp inside XWalk1?   | Yes   | N/A                    | Ramp inside XWalk2?         | N/A  |
|                        | Road Slope (%)        | N/A   | N/A                    | Clear Space?                | N/A  |
|                        | Road X Slope (%)      | N/A   | N/A                    | Clear Space to XWalk (in)   | N/A  |
| N/A                    | Any Obstructions?     | N/A   | N/A                    | Storm Grate/Utility Hazard? | N/A  |
|                        | Obstruction Type      |       |                        | Storm Grate/Utility Type    |      |
|                        |                       | N/A   |                        |                             | N/A  |
|                        |                       |       | Yes                    | Surface Condition? (G/P)    | Good |