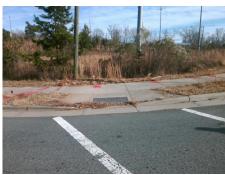

N/A

Total Cost: \$ 1850.00

| Compliance Description |                       | Data  | Compliance Description |                             | Data |
|------------------------|-----------------------|-------|------------------------|-----------------------------|------|
| N/A                    | Ramp Length (in)      | 110.0 | Yes                    | Ramp Slope (%)              | 6.2  |
| Yes                    | Ramp Width (in)       | 48.0  | No                     | Ramp XSlope (%)             | 6.8  |
| N/A                    | Flare Type LT         | N/A   | N/A                    | Flare Type RT               | N/A  |
| N/A                    | Flare Slope LT (%)    | N/A   | N/A                    | Flare Slope RT (%)          | N/A  |
| N/A                    | Flare Traversable LT? | N/A   | N/A                    | Flare Traversable RT?       | N/A  |
| N/A                    | Landing Length (in)   | N/A   | N/A                    | DWS Provided?               | N/A  |
| N/A                    | Landing Width (in)    | N/A   | N/A                    | DWS Contrast?               | N/A  |
| N/A                    | Landing Slope (%)     | N/A   | N/A                    | DWS Length (in)             | N/A  |
| N/A                    | Landing X Slope (%)   | N/A   | N/A                    | DWS Full Width?             | N/A  |
| N/A                    | Landing Curb? (Y/N)   | N/A   | N/A                    | DWS Offset (in)             | N/A  |
| N/A                    | Shared Landing?       | N/A   |                        |                             |      |
| N/A                    | Gutter Ponding?       | N/A   | N/A                    | Gutter Slope (%)            | N/A  |
| N/A                    | Gutter Lip Ht (in)    | N/A   | N/A                    | Gutter X Slope (%)          | N/A  |
| N/A                    | Painted X Walk1?      | Yes   | N/A                    | Painted X Walk2?            | N/A  |
|                        | X Walk 1 Direction    | To W  |                        | X Walk 2 Direction          | N/A  |
| N/A                    | X Walk 1 Width (in)   | 113.0 | N/A                    | X Walk 2 Width (in)         | N/A  |
|                        | X Walk 1 Slope (%)    | 2.3   |                        | X Walk 2 Slope (%)          | N/A  |
|                        | X Walk 1 X Slope (%)  | 2.8   |                        | X Walk 2 X Slope (%)        | N/A  |
| N/A                    | Ramp inside XWalk1?   | Yes   | N/A                    | Ramp inside XWalk2?         | N/A  |
|                        | Road Slope (%)        | N/A   | N/A                    | Clear Space?                | N/A  |
|                        | Road X Slope (%)      | N/A   | N/A                    | Clear Space to XWalk (in)   | N/A  |
| N/A                    | Any Obstructions?     | N/A   | N/A                    | Storm Grate/Utility Hazard? | N/A  |
|                        | Obstruction Type      |       |                        | Storm Grate/Utility Type    |      |
|                        |                       | N/A   |                        |                             | N/A  |
|                        |                       |       | Yes                    | Surface Condition? (G/P)    | Good |