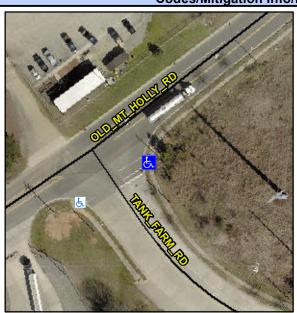

## Access Compliance Report Public Rights-of-Way (Curb Ramps)

Intersection ID: 52101 Main Street: TANK\_FARM\_RD Cross Street: OLD\_MT\_HOLLY\_RD Location: NE

ADA ID: 262DAF4AA7AE Ramp Type: Perp Initial Pass/Fail: Fail Overall Compliance: No Severity Score: 12.5

## Field Measurements/Component Compliance

Street 1 Name

TANK FARM RD

Stop Condition-Street 2

StopSign

Street 2 Name

N/A

Stop Condition-Street 1

N/A

Total Cost: \$ 1850.00

| Compliance Description |                       | Data  | Compliance Description |                             | Data |
|------------------------|-----------------------|-------|------------------------|-----------------------------|------|
| N/A                    | Ramp Length (in)      | 110.0 | Yes                    | Ramp Slope (%)              | 6.2  |
| Yes                    | Ramp Width (in)       | 48.0  | No                     | Ramp XSlope (%)             | 6.8  |
| N/A                    | Flare Type LT         | N/A   | N/A                    | Flare Type RT               | N/A  |
| N/A                    | Flare Slope LT (%)    | N/A   | N/A                    | Flare Slope RT (%)          | N/A  |
| N/A                    | Flare Traversable LT? | N/A   | N/A                    | Flare Traversable RT?       | N/A  |
| N/A                    | Landing Length (in)   | N/A   | N/A                    | DWS Provided?               | N/A  |
| N/A                    | Landing Width (in)    | N/A   | N/A                    | DWS Contrast?               | N/A  |
| N/A                    | Landing Slope (%)     | N/A   | N/A                    | DWS Length (in)             | N/A  |
| N/A                    | Landing X Slope (%)   | N/A   | N/A                    | DWS Full Width?             | N/A  |
| N/A                    | Landing Curb? (Y/N)   | N/A   | N/A                    | DWS Offset (in)             | N/A  |
| N/A                    | Shared Landing?       | N/A   |                        |                             |      |
| N/A                    | Gutter Ponding?       | N/A   | N/A                    | Gutter Slope (%)            | N/A  |
| N/A                    | Gutter Lip Ht (in)    | N/A   | N/A                    | Gutter X Slope (%)          | N/A  |
| N/A                    | Painted X Walk1?      | Yes   | N/A                    | Painted X Walk2?            | N/A  |
|                        | X Walk 1 Direction    | To W  |                        | X Walk 2 Direction          | N/A  |
| N/A                    | X Walk 1 Width (in)   | 113.0 | N/A                    | X Walk 2 Width (in)         | N/A  |
|                        | X Walk 1 Slope (%)    | 2.3   |                        | X Walk 2 Slope (%)          | N/A  |
|                        | X Walk 1 X Slope (%)  | 2.8   |                        | X Walk 2 X Slope (%)        | N/A  |
| N/A                    | Ramp inside XWalk1?   | Yes   | N/A                    | Ramp inside XWalk2?         | N/A  |
|                        | Road Slope (%)        | N/A   | N/A                    | Clear Space?                | N/A  |
|                        | Road X Slope (%)      | N/A   | N/A                    | Clear Space to XWalk (in)   | N/A  |
| N/A                    | Any Obstructions?     | N/A   | N/A                    | Storm Grate/Utility Hazard? | N/A  |
|                        | Obstruction Type      |       |                        | Storm Grate/Utility Type    |      |
|                        |                       | N/A   |                        |                             | N/A  |
|                        |                       |       | Yes                    | Surface Condition? (G/P)    | Good |