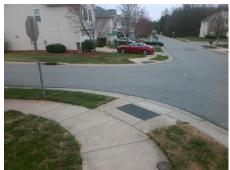

## Access Compliance Report Public Rights-of-Way (Curb Ramps)

Intersection ID: 47016 Main Street: TRIBUNE\_DR Cross Street: GLAZER\_VALLEY\_CT Location: W

ADA ID: 26371F5CFA05 Ramp Type: PerpDiag Initial Pass/Fail: Fail Overall Compliance: No Severity Score: 21.25

## Field Measurements/Component Compliance

Street 1 Name
Stop Condition-Street 2
Street 2 Name
Stop Condition-Street 1

TRIBUNE DR None GLAZER VALLEY CT StopSign Possible Solutions:

Remove & Replace Curb Ramp With Two New Directional Ramps or Equivalent.