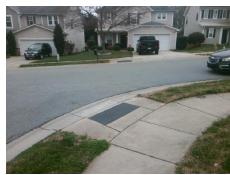

## Access Compliance Report Public Rights-of-Way (Curb Ramps)

Intersection ID: 47016 Main Street: TRIBUNE\_DR Cross Street: GLAZER\_VALLEY\_CT Location: W

ADA ID: 26371F5CFA05 Ramp Type: PerpDiag Initial Pass/Fail: Fail Overall Compliance: No Severity Score: 21.25

## Field Measurements/Component Compliance

Street 1 Name
Stop Condition-Street 2
Street 2 Name
Stop Condition-Street 1

TRIBUNE DR None GLAZER VALLEY CT StopSign Possible Solutions:

Remove & Replace Curb Ramp With Two New Directional Ramps or Equivalent.