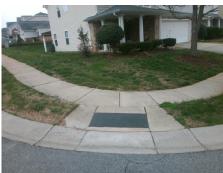

## Access Compliance Report Public Rights-of-Way (Curb Ramps)

Intersection ID: 47016 Main Street: TRIBUNE\_DR Cross Street: GLAZER\_VALLEY\_CT Location: W

ADA ID: 26371F5CFA05 Ramp Type: PerpDiag Initial Pass/Fail: Fail Overall Compliance: No Severity Score: 21.25

## Field Measurements/Component Compliance

Street 1 Name
Stop Condition-Street 2
Street 2 Name
Stop Condition-Street 1

TRIBUNE DR None GLAZER VALLEY CT StopSign Possible Solutions:

Remove & Replace Curb Ramp With Two New Directional Ramps or Equivalent.