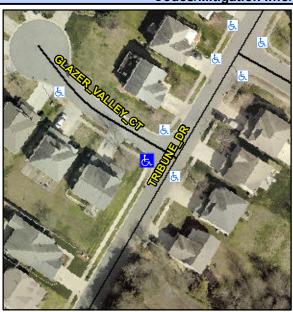

## Access Compliance Report Public Rights-of-Way (Curb Ramps)

Intersection ID: 47016 Main Street: TRIBUNE\_DR Cross Street: GLAZER\_VALLEY\_CT Location: W

ADA ID: 26371F5CFA05 Ramp Type: PerpDiag Initial Pass/Fail: Fail Overall Compliance: No Severity Score: 21.25