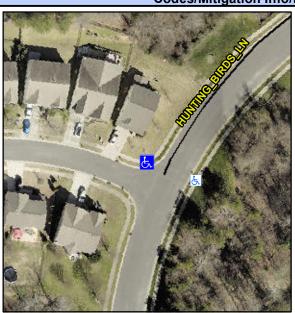

## Access Compliance Report Public Rights-of-Way (Curb Ramps)

Intersection ID: N/AMain Street: HUNTING BIRDS LNCross Street: LONG\_TALON\_WYLocation:NWADA ID: 2653104627DERamp Type: PerpDiagInitial Pass/Fail: FailOverall Compliance: NoSeverity Score:10

## Field Measurements/Component Compliance

Street 1 Name
Stop Condition-Street 2
Street 2 Name
Stop Condition-Street 1

LONG TALON WY StopSign HUNTING BIRDS LN None Possible Solutions:

Remove & Replace Curb Ramp With Two New Directional Ramps or Equivalent.