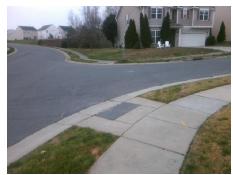

Surveyor Notes:

N/A

PROW/ADA:

Not Found, R304.5.1, R304.5.3

Total Cost: \$ 3200.00

| Field Measurements/Component Compliance |                       |       |                        |                             |       |
|-----------------------------------------|-----------------------|-------|------------------------|-----------------------------|-------|
| Compliance Description                  |                       | Data  | Compliance Description |                             | Data  |
| N/A                                     | Ramp Length (in)      | 47.0  | Yes                    | Ramp Slope (%)              | 5.4   |
| No                                      | Ramp Width (in)       | 44.0  | No                     | Ramp XSlope (%)             | 3.0   |
| N/A                                     | Flare Type LT         | N/A   | N/A                    | Flare Type RT               | N/A   |
| N/A                                     | Flare Slope LT (%)    | N/A   | N/A                    | Flare Slope RT (%)          | N/A   |
| N/A                                     | Flare Traversable LT? | N/A   | N/A                    | Flare Traversable RT?       | N/A   |
| N/A                                     | Landing Length (in)   | N/A   | N/A                    | DWS Provided?               | N/A   |
| N/A                                     | Landing Width (in)    | N/A   | N/A                    | DWS Contrast?               | N/A   |
| N/A                                     | Landing Slope (%)     | N/A   | N/A                    | DWS Length (in)             | N/A   |
| N/A                                     | Landing X Slope (%)   | N/A   | N/A                    | DWS Full Width?             | N/A   |
| N/A                                     | Landing Curb? (Y/N)   | N/A   | N/A                    | DWS Offset (in)             | N/A   |
| N/A                                     | Shared Landing?       | N/A   |                        |                             |       |
| N/A                                     | Gutter Ponding?       | N/A   | N/A                    | Gutter Slope (%)            | N/A   |
| N/A                                     | Gutter Lip Ht (in)    | N/A   | N/A                    | Gutter X Slope (%)          | N/A   |
| N/A                                     | Painted X Walk1?      | No    | N/A                    | Painted X Walk2?            | No    |
|                                         | X Walk 1 Direction    | To SW |                        | X Walk 2 Direction          | To SE |
| N/A                                     | X Walk 1 Width (in)   | N/A   | N/A                    | X Walk 2 Width (in)         | N/A   |
|                                         | X Walk 1 Slope (%)    | 4.2   |                        | X Walk 2 Slope (%)          | 1.4   |
|                                         | X Walk 1 X Slope (%)  | 1.2   |                        | X Walk 2 X Slope (%)        | 1.9   |
| N/A                                     | Ramp inside XWalk1?   | N/A   | N/A                    | Ramp inside XWalk2?         | N/A   |
|                                         | Road Slope (%)        | 1.8   | N/A                    | Clear Space?                | N/A   |
|                                         | Road X Slope (%)      | 0.8   | N/A                    | Clear Space to XWalk (in)   | N/A   |
| N/A                                     | Any Obstructions?     | N/A   | N/A                    | Storm Grate/Utility Hazard? | N/A   |