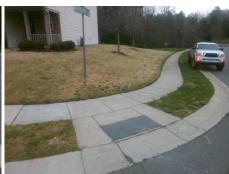

Surveyor Notes:

N/A

PROW/ADA:

Not Found, R304.5.1, R304.5.3

Total Cost: \$ 3200.00

| Field Measurements/Component Compliance |                       |       |                        |                             |       |
|-----------------------------------------|-----------------------|-------|------------------------|-----------------------------|-------|
| Compliance Description                  |                       | Data  | Compliance Description |                             | Data  |
| N/A                                     | Ramp Length (in)      | 47.0  | Yes                    | Ramp Slope (%)              | 5.4   |
| No                                      | Ramp Width (in)       | 44.0  | No                     | Ramp XSlope (%)             | 3.0   |
| N/A                                     | Flare Type LT         | N/A   | N/A                    | Flare Type RT               | N/A   |
| N/A                                     | Flare Slope LT (%)    | N/A   | N/A                    | Flare Slope RT (%)          | N/A   |
| N/A                                     | Flare Traversable LT? | N/A   | N/A                    | Flare Traversable RT?       | N/A   |
| N/A                                     | Landing Length (in)   | N/A   | N/A                    | DWS Provided?               | N/A   |
| N/A                                     | Landing Width (in)    | N/A   | N/A                    | DWS Contrast?               | N/A   |
| N/A                                     | Landing Slope (%)     | N/A   | N/A                    | DWS Length (in)             | N/A   |
| N/A                                     | Landing X Slope (%)   | N/A   | N/A                    | DWS Full Width?             | N/A   |
| N/A                                     | Landing Curb? (Y/N)   | N/A   | N/A                    | DWS Offset (in)             | N/A   |
| N/A                                     | Shared Landing?       | N/A   |                        |                             |       |
| N/A                                     | Gutter Ponding?       | N/A   | N/A                    | Gutter Slope (%)            | N/A   |
| N/A                                     | Gutter Lip Ht (in)    | N/A   | N/A                    | Gutter X Slope (%)          | N/A   |
| N/A                                     | Painted X Walk1?      | No    | N/A                    | Painted X Walk2?            | No    |
|                                         | X Walk 1 Direction    | To SW |                        | X Walk 2 Direction          | To SE |
| N/A                                     | X Walk 1 Width (in)   | N/A   | N/A                    | X Walk 2 Width (in)         | N/A   |
|                                         | X Walk 1 Slope (%)    | 4.2   |                        | X Walk 2 Slope (%)          | 1.4   |
|                                         | X Walk 1 X Slope (%)  | 1.2   |                        | X Walk 2 X Slope (%)        | 1.9   |
| N/A                                     | Ramp inside XWalk1?   | N/A   | N/A                    | Ramp inside XWalk2?         | N/A   |
|                                         | Road Slope (%)        | 1.8   | N/A                    | Clear Space?                | N/A   |
|                                         | Road X Slope (%)      | 0.8   | N/A                    | Clear Space to XWalk (in)   | N/A   |
| N/A                                     | Any Obstructions?     | N/A   | N/A                    | Storm Grate/Utility Hazard? | N/A   |