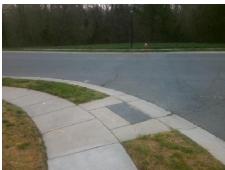

Surveyor Notes:

N/A

PROW/ADA:

Not Found, R304.5.1, R304.5.3

Total Cost: \$ 3200.00

| Field Measurements/Component Compliance |                       |       |                        |                             |       |
|-----------------------------------------|-----------------------|-------|------------------------|-----------------------------|-------|
| Compliance Description                  |                       | Data  | Compliance Description |                             | Data  |
| N/A                                     | Ramp Length (in)      | 47.0  | Yes                    | Ramp Slope (%)              | 5.4   |
| No                                      | Ramp Width (in)       | 44.0  | No                     | Ramp XSlope (%)             | 3.0   |
| N/A                                     | Flare Type LT         | N/A   | N/A                    | Flare Type RT               | N/A   |
| N/A                                     | Flare Slope LT (%)    | N/A   | N/A                    | Flare Slope RT (%)          | N/A   |
| N/A                                     | Flare Traversable LT? | N/A   | N/A                    | Flare Traversable RT?       | N/A   |
| N/A                                     | Landing Length (in)   | N/A   | N/A                    | DWS Provided?               | N/A   |
| N/A                                     | Landing Width (in)    | N/A   | N/A                    | DWS Contrast?               | N/A   |
| N/A                                     | Landing Slope (%)     | N/A   | N/A                    | DWS Length (in)             | N/A   |
| N/A                                     | Landing X Slope (%)   | N/A   | N/A                    | DWS Full Width?             | N/A   |
| N/A                                     | Landing Curb? (Y/N)   | N/A   | N/A                    | DWS Offset (in)             | N/A   |
| N/A                                     | Shared Landing?       | N/A   |                        |                             |       |
| N/A                                     | Gutter Ponding?       | N/A   | N/A                    | Gutter Slope (%)            | N/A   |
| N/A                                     | Gutter Lip Ht (in)    | N/A   | N/A                    | Gutter X Slope (%)          | N/A   |
| N/A                                     | Painted X Walk1?      | No    | N/A                    | Painted X Walk2?            | No    |
|                                         | X Walk 1 Direction    | To SW |                        | X Walk 2 Direction          | To SE |
| N/A                                     | X Walk 1 Width (in)   | N/A   | N/A                    | X Walk 2 Width (in)         | N/A   |
|                                         | X Walk 1 Slope (%)    | 4.2   |                        | X Walk 2 Slope (%)          | 1.4   |
|                                         | X Walk 1 X Slope (%)  | 1.2   |                        | X Walk 2 X Slope (%)        | 1.9   |
| N/A                                     | Ramp inside XWalk1?   | N/A   | N/A                    | Ramp inside XWalk2?         | N/A   |
|                                         | Road Slope (%)        | 1.8   | N/A                    | Clear Space?                | N/A   |
|                                         | Road X Slope (%)      | 0.8   | N/A                    | Clear Space to XWalk (in)   | N/A   |
| N/A                                     | Any Obstructions?     | N/A   | N/A                    | Storm Grate/Utility Hazard? | N/A   |