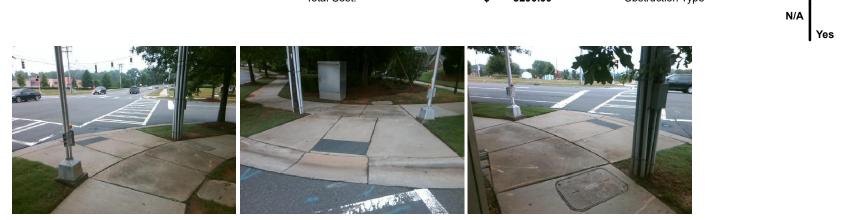

## Access Compliance Report Public Rights-of-Way (Curb Ramps)

| tersection ID: 28381 Main Street: HAWFIELD_WAY_DR Cross Street: ARDREY_KELL_RD |                                                                                |       |                                         |                       |                    | Location: | NE                          |       |
|--------------------------------------------------------------------------------|--------------------------------------------------------------------------------|-------|-----------------------------------------|-----------------------|--------------------|-----------|-----------------------------|-------|
|                                                                                | Ramp Type: PerpDiag                                                            |       | Initial Pass/Fail: Fail Overall Complia |                       |                    |           |                             | 10    |
| Codes/Mitigation Info/Possible Solution                                        |                                                                                |       | <u> </u>                                |                       | nent Compliance    |           |                             |       |
| Possible Solutions:                                                            |                                                                                | C     | ompl                                    | iance Description     | liance Description | Data      |                             |       |
|                                                                                | Remove & Replace Curb Ramp With<br>Two New Directional Ramps or<br>Equivalent. | ith N | /A                                      | Ramp Length (in)      | 100.0              | Yes       | Ramp Slope (%)              | 6.1   |
|                                                                                |                                                                                | N     | o                                       | Ramp Width (in)       | 47.0               | No        | Ramp XSlope (%)             | 4.2   |
|                                                                                |                                                                                | Ν     | / <b>A</b>                              | Flare Type LT         | N/A                | N/A       | Flare Type RT               | N/A   |
|                                                                                |                                                                                | Ν     | / <b>A</b>                              | Flare Slope LT (%)    | N/A                | N/A       | Flare Slope RT (%)          | N/A   |
|                                                                                |                                                                                | Ν     | / <b>A</b>                              | Flare Traversable LT? | N/A                | N/A       | Flare Traversable RT?       | N/A   |
|                                                                                |                                                                                | Ν     | / <b>A</b>                              | Landing Length (in)   | N/A                | N/A       | DWS Provided?               | N/A   |
|                                                                                | Surveyor Notes:                                                                | Ν     | / <b>A</b>                              | Landing Width (in)    | N/A                | N/A       | DWS Contrast?               | N/A   |
|                                                                                | N/A                                                                            | N     | / <b>A</b>                              | Landing Slope (%)     | N/A                | N/A       | DWS Length (in)             | N/A   |
|                                                                                |                                                                                | Ν     | / <b>A</b>                              | Landing X Slope (%)   | N/A                | N/A       | DWS Full Width?             | N/A   |
|                                                                                |                                                                                | N     | / <b>A</b>                              | Landing Curb? (Y/N)   | N/A                | N/A       | DWS Offset (in)             | N/A   |
|                                                                                |                                                                                | N     | / <b>A</b>                              | Shared Landing?       | N/A                |           |                             |       |
|                                                                                | PROW/ADA:                                                                      | N     | / <b>A</b>                              | Gutter Ponding?       | N/A                | N/A       | Gutter Slope (%)            | N/A   |
|                                                                                | Not Found, R304.5.1, R304.5.3                                                  | N     | / <b>A</b>                              | Gutter Lip Ht (in)    | N/A                | N/A       | Gutter X Slope (%)          | N/A   |
|                                                                                |                                                                                | N     | / <b>A</b>                              | Painted X Walk1?      | Yes                | N/A       | Painted X Walk2?            | Yes   |
|                                                                                |                                                                                |       |                                         | X Walk 1 Direction    | To SW              |           | X Walk 2 Direction          | To SE |
|                                                                                |                                                                                | N     | / <b>A</b>                              | X Walk 1 Width (in)   | 110.0              | N/A       | X Walk 2 Width (in)         | 110.0 |
| Street 1 Name HAWFIELD WAY DR                                                  | -                                                                              |       |                                         | X Walk 1 Slope (%)    | 0.6                |           | X Walk 2 Slope (%)          | 5.3   |
| Stop Condition-Street 2 Signal                                                 |                                                                                |       |                                         | X Walk 1 X Slope (%)  | 2.6                |           | X Walk 2 X Slope (%)        | 4.0   |
| Street 2 Name ARDREY KELL RD                                                   |                                                                                | N     | / <b>A</b>                              | Ramp inside XWalk1?   | Yes                | N/A       | Ramp inside XWalk2?         | Yes   |
| Stop Condition-Street 1 Signal                                                 |                                                                                |       |                                         | Road Slope (%)        | 4.1                | N/A       | Clear Space?                | N/A   |
| · · · · ·                                                                      |                                                                                |       |                                         | Road X Slope (%)      | 4.5                | N/A       | Clear Space to XWalk (in)   | N/A   |
|                                                                                |                                                                                | N     | / <b>A</b>                              | Any Obstructions?     | N/A                | N/A       | Storm Grate/Utility Hazard? | N/A   |
|                                                                                | Total Cost: \$ 32                                                              | 00.00 |                                         | Obstruction Type      |                    |           | Storm Grate/Utility Type    |       |
|                                                                                |                                                                                |       |                                         |                       | N/A                |           |                             | N/A   |