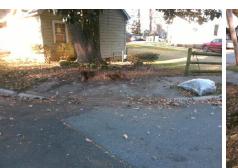

Total Cost:

1850.00

| Field Measurements/Component Compliance |                       |       |       |                             |      |  |
|-----------------------------------------|-----------------------|-------|-------|-----------------------------|------|--|
| Compli                                  | ance Description      | Data  | Compl | iance Description           | Data |  |
| N/A                                     | Ramp Length (in)      | 85.0  | No    | Ramp Slope (%)              | 12.0 |  |
| No                                      | Ramp Width (in)       | 44.0  | No    | Ramp XSlope (%)             | 2.8  |  |
| N/A                                     | Flare Type LT         | N/A   | N/A   | Flare Type RT               | N/A  |  |
| N/A                                     | Flare Slope LT (%)    | N/A   | N/A   | Flare Slope RT (%)          | N/A  |  |
| N/A                                     | Flare Traversable LT? | N/A   | N/A   | Flare Traversable RT?       | N/A  |  |
| N/A                                     | Landing Length (in)   | N/A   | N/A   | DWS Provided?               | N/A  |  |
| N/A                                     | Landing Width (in)    | N/A   | N/A   | DWS Contrast?               | N/A  |  |
| N/A                                     | Landing Slope (%)     | N/A   | N/A   | DWS Length (in)             | N/A  |  |
| N/A                                     | Landing X Slope (%)   | N/A   | N/A   | DWS Full Width?             | N/A  |  |
| N/A                                     | Landing Curb? (Y/N)   | N/A   | N/A   | DWS Offset (in)             | N/A  |  |
| N/A                                     | Shared Landing?       | N/A   |       |                             |      |  |
| N/A                                     | Gutter Ponding?       | Yes   | N/A   | Gutter Slope (%)            | N/A  |  |
| N/A                                     | Gutter Lip Ht (in)    | N/A   | N/A   | Gutter X Slope (%)          | N/A  |  |
| N/A                                     | Painted X Walk1?      | No    | N/A   | Painted X Walk2?            | N/A  |  |
|                                         | X Walk 1 Direction    | To NE |       | X Walk 2 Direction          | N/A  |  |
| N/A                                     | X Walk 1 Width (in)   | N/A   | N/A   | X Walk 2 Width (in)         | N/A  |  |
|                                         | X Walk 1 Slope (%)    | 1.2   |       | X Walk 2 Slope (%)          | N/A  |  |
|                                         | X Walk 1 X Slope (%)  | 7.0   |       | X Walk 2 X Slope (%)        | N/A  |  |
| N/A                                     | Ramp inside XWalk1?   | N/A   | N/A   | Ramp inside XWalk2?         | N/A  |  |
|                                         | Road Slope (%)        | N/A   | N/A   | Clear Space?                | N/A  |  |
|                                         | Road X Slope (%)      | N/A   | N/A   | Clear Space to XWalk (in)   | N/A  |  |
| N/A                                     | Any Obstructions?     | N/A   | N/A   | Storm Grate/Utility Hazard? | N/A  |  |
|                                         | Obstruction Type      |       |       | Storm Grate/Utility Type    |      |  |
|                                         |                       | N/A   |       |                             | N/A  |  |
|                                         |                       |       | Yes   | Surface Condition? (G/P)    | Good |  |