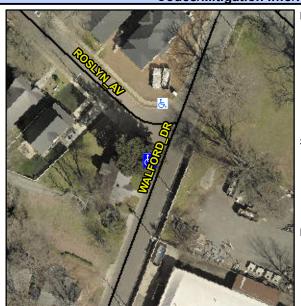

## Access Compliance Report Public Rights-of-Way (Curb Ramps)

Intersection ID: 10386 Main Street: ROSLYN\_AV Cross Street: WALFORD\_DR Location: S

ADA ID: 2655FB123F05 Ramp Type: Perp Initial Pass/Fail: Fail Overall Compliance: No Severity Score: 35