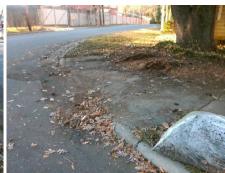

Total Cost:

1850.00

| Field Measurements/Component Compliance |                       |       |       |                             |      |  |
|-----------------------------------------|-----------------------|-------|-------|-----------------------------|------|--|
| Compli                                  | ance Description      | Data  | Compl | iance Description           | Data |  |
| N/A                                     | Ramp Length (in)      | 85.0  | No    | Ramp Slope (%)              | 12.0 |  |
| No                                      | Ramp Width (in)       | 44.0  | No    | Ramp XSlope (%)             | 2.8  |  |
| N/A                                     | Flare Type LT         | N/A   | N/A   | Flare Type RT               | N/A  |  |
| N/A                                     | Flare Slope LT (%)    | N/A   | N/A   | Flare Slope RT (%)          | N/A  |  |
| N/A                                     | Flare Traversable LT? | N/A   | N/A   | Flare Traversable RT?       | N/A  |  |
| N/A                                     | Landing Length (in)   | N/A   | N/A   | DWS Provided?               | N/A  |  |
| N/A                                     | Landing Width (in)    | N/A   | N/A   | DWS Contrast?               | N/A  |  |
| N/A                                     | Landing Slope (%)     | N/A   | N/A   | DWS Length (in)             | N/A  |  |
| N/A                                     | Landing X Slope (%)   | N/A   | N/A   | DWS Full Width?             | N/A  |  |
| N/A                                     | Landing Curb? (Y/N)   | N/A   | N/A   | DWS Offset (in)             | N/A  |  |
| N/A                                     | Shared Landing?       | N/A   |       |                             |      |  |
| N/A                                     | Gutter Ponding?       | Yes   | N/A   | Gutter Slope (%)            | N/A  |  |
| N/A                                     | Gutter Lip Ht (in)    | N/A   | N/A   | Gutter X Slope (%)          | N/A  |  |
| N/A                                     | Painted X Walk1?      | No    | N/A   | Painted X Walk2?            | N/A  |  |
|                                         | X Walk 1 Direction    | To NE |       | X Walk 2 Direction          | N/A  |  |
| N/A                                     | X Walk 1 Width (in)   | N/A   | N/A   | X Walk 2 Width (in)         | N/A  |  |
|                                         | X Walk 1 Slope (%)    | 1.2   |       | X Walk 2 Slope (%)          | N/A  |  |
|                                         | X Walk 1 X Slope (%)  | 7.0   |       | X Walk 2 X Slope (%)        | N/A  |  |
| N/A                                     | Ramp inside XWalk1?   | N/A   | N/A   | Ramp inside XWalk2?         | N/A  |  |
|                                         | Road Slope (%)        | N/A   | N/A   | Clear Space?                | N/A  |  |
|                                         | Road X Slope (%)      | N/A   | N/A   | Clear Space to XWalk (in)   | N/A  |  |
| N/A                                     | Any Obstructions?     | N/A   | N/A   | Storm Grate/Utility Hazard? | N/A  |  |
|                                         | Obstruction Type      |       |       | Storm Grate/Utility Type    |      |  |
|                                         |                       | N/A   |       |                             | N/A  |  |
|                                         |                       |       | Yes   | Surface Condition? (G/P)    | Good |  |