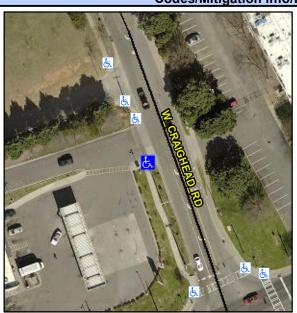

## Access Compliance Report Public Rights-of-Way (Curb Ramps)

Intersection ID: 10013252 Main Street: CRAIGHEAD\_RD Cross Street: N/A Location: S

ADA ID: 2656919A3102 Ramp Type: BlendTrans1 Initial Pass/Fail: Fail Overall Compliance: No Severity Score: 12.5

## Field Measurements/Component Compliance

Street 1 Name CRAIGHEAD RD
Stop Condition-Street 1 None
Street 2 Name N/A
Stop Condition-Street 2 None

Possible Solutions:

Remove & Replace Curb Ramp With
Two New Directional Ramps or
Equivalent.