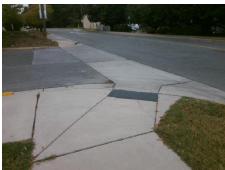

## Access Compliance Report Public Rights-of-Way (Curb Ramps)

Intersection ID: 10013252 Main Street: CRAIGHEAD\_RD Cross Street: N/A Location: S

ADA ID: 2656919A3102 Ramp Type: BlendTrans1 Initial Pass/Fail: Fail Overall Compliance: No Severity Score: 12.5

## Field Measurements/Component Compliance

Street 1 Name CRAIGHEAD RD
Stop Condition-Street 1 None
Street 2 Name N/A
Stop Condition-Street 2 None

Possible Solutions:

Remove & Replace Curb Ramp With
Two New Directional Ramps or
Equivalent.

Surveyor Notes:
N/A

PROW/ADA:
Not Found, R304.5.3

Total Cost: \$ 3200.00

| Compliance Description Data Compliance Description Data |                       |      |     |                             |       |
|---------------------------------------------------------|-----------------------|------|-----|-----------------------------|-------|
| N/A                                                     | Ramp Length (in)      | 78.0 | Yes | BlendTrans Slope (%)        | 4.9   |
| Yes                                                     | Ramp Width (in)       | 48.0 | No  | BlendTrans XSlope (%)       | 5.5   |
| N/A                                                     | Flare Type LT         | N/A  | N/A | Flare Type RT               | N/A   |
| N/A                                                     | Flare Slope LT (%)    | N/A  | N/A | Flare Slope RT (%)          | N/A   |
| N/A                                                     | Flare Traversable LT? | N/A  | N/A | Flare Traversable RT?       | N/A   |
| N/A                                                     | Landing Length (in)   | N/A  | N/A | DWS Provided?               | N/A   |
| N/A                                                     | Landing Width (in)    | N/A  | N/A | DWS Contrast?               | N/A   |
| N/A                                                     | Landing Slope (%)     | N/A  | N/A | DWS Length (in)             | N/A   |
| N/A                                                     | Landing X Slope (%)   | N/A  | N/A | DWS Full Width?             | N/A   |
| N/A                                                     | Landing Curb? (Y/N)   | N/A  | N/A | DWS Offset (in)             | N/A   |
| N/A                                                     | Shared Landing?       | N/A  |     |                             |       |
| N/A                                                     | Gutter Ponding?       | N/A  | N/A | Gutter Slope (%)            | N/A   |
| N/A                                                     | Gutter Lip Ht (in)    | N/A  | N/A | Gutter X Slope (%)          | N/A   |
| N/A                                                     | Painted X Walk1?      | No   | N/A | Painted X Walk2?            | No    |
|                                                         | X Walk 1 Direction    | To E |     | X Walk 2 Direction          | To NW |
|                                                         | X Walk 1 Width (in)   | N/A  |     | X Walk 2 Width (in)         | N/A   |
|                                                         | X Walk 1 Slope (%)    | 3.5  |     | X Walk 2 Slope (%)          | 3.4   |
|                                                         | X Walk 1 X Slope (%)  | 2.6  |     | X Walk 2 X Slope (%)        | 1.6   |
| N/A                                                     | Ramp inside XWalk1?   | N/A  | N/A | Ramp inside XWalk2?         | N/A   |
|                                                         | Road Slope (%)        | 2.3  |     | Clear Space?                | N/A   |
|                                                         | Road X Slope (%)      | 0.8  | N/A | Clear Space to XWalk (in)   | N/A   |
| N/A                                                     | Any Obstructions?     | N/A  | N/A | Storm Grate/Utility Hazard? | N/A   |
|                                                         | Obstruction Type      |      |     | Storm Grate/Utility Type    |       |
|                                                         |                       | N/A  |     |                             | N/A   |
|                                                         |                       |      | Yes | Surface Condition? (G/P)    | Good  |
|                                                         | معلق الدول            |      | No  | Curb Slope (%)              | 12.0  |