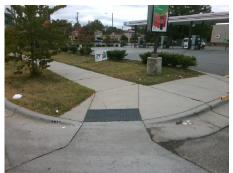

## Access Compliance Report Public Rights-of-Way (Curb Ramps)

Intersection ID: 10013252 Main Street: CRAIGHEAD\_RD Cross Street: N/A Location: S

ADA ID: 2656919A3102 Ramp Type: BlendTrans1 Initial Pass/Fail: Fail Overall Compliance: No Severity Score: 12.5

## Field Measurements/Component Compliance

Street 1 Name CRAIGHEAD RD
Stop Condition-Street 1 None
Street 2 Name N/A
Stop Condition-Street 2 None

Possible Solutions:

Remove & Replace Curb Ramp With
Two New Directional Ramps or
Equivalent.

Surveyor Notes:
N/A

PROW/ADA:
Not Found, R304.5.3

Total Cost: \$ 3200.00

| Compliance Description Data Compliance Description Data |                       |      |     |                             |       |
|---------------------------------------------------------|-----------------------|------|-----|-----------------------------|-------|
| N/A                                                     | Ramp Length (in)      | 78.0 | Yes | BlendTrans Slope (%)        | 4.9   |
| Yes                                                     | Ramp Width (in)       | 48.0 | No  | BlendTrans XSlope (%)       | 5.5   |
| N/A                                                     | Flare Type LT         | N/A  | N/A | Flare Type RT               | N/A   |
| N/A                                                     | Flare Slope LT (%)    | N/A  | N/A | Flare Slope RT (%)          | N/A   |
| N/A                                                     | Flare Traversable LT? | N/A  | N/A | Flare Traversable RT?       | N/A   |
| N/A                                                     | Landing Length (in)   | N/A  | N/A | DWS Provided?               | N/A   |
| N/A                                                     | Landing Width (in)    | N/A  | N/A | DWS Contrast?               | N/A   |
| N/A                                                     | Landing Slope (%)     | N/A  | N/A | DWS Length (in)             | N/A   |
| N/A                                                     | Landing X Slope (%)   | N/A  | N/A | DWS Full Width?             | N/A   |
| N/A                                                     | Landing Curb? (Y/N)   | N/A  | N/A | DWS Offset (in)             | N/A   |
| N/A                                                     | Shared Landing?       | N/A  |     |                             |       |
| N/A                                                     | Gutter Ponding?       | N/A  | N/A | Gutter Slope (%)            | N/A   |
| N/A                                                     | Gutter Lip Ht (in)    | N/A  | N/A | Gutter X Slope (%)          | N/A   |
| N/A                                                     | Painted X Walk1?      | No   | N/A | Painted X Walk2?            | No    |
|                                                         | X Walk 1 Direction    | To E |     | X Walk 2 Direction          | To NW |
|                                                         | X Walk 1 Width (in)   | N/A  |     | X Walk 2 Width (in)         | N/A   |
|                                                         | X Walk 1 Slope (%)    | 3.5  |     | X Walk 2 Slope (%)          | 3.4   |
|                                                         | X Walk 1 X Slope (%)  | 2.6  |     | X Walk 2 X Slope (%)        | 1.6   |
| N/A                                                     | Ramp inside XWalk1?   | N/A  | N/A | Ramp inside XWalk2?         | N/A   |
|                                                         | Road Slope (%)        | 2.3  |     | Clear Space?                | N/A   |
|                                                         | Road X Slope (%)      | 0.8  | N/A | Clear Space to XWalk (in)   | N/A   |
| N/A                                                     | Any Obstructions?     | N/A  | N/A | Storm Grate/Utility Hazard? | N/A   |
|                                                         | Obstruction Type      |      |     | Storm Grate/Utility Type    |       |
|                                                         |                       | N/A  |     |                             | N/A   |
|                                                         |                       |      | Yes | Surface Condition? (G/P)    | Good  |
|                                                         | معلق الدول            |      | No  | Curb Slope (%)              | 12.0  |