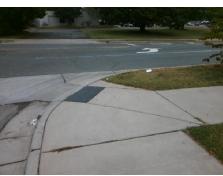

## Access Compliance Report Public Rights-of-Way (Curb Ramps)

Intersection ID: 10013252 Main Street: CRAIGHEAD\_RD Cross Street: N/A Location: S

ADA ID: 2656919A3102 Ramp Type: BlendTrans1 Initial Pass/Fail: Fail Overall Compliance: No Severity Score: 12.5

## Field Measurements/Component Compliance

Street 1 Name CRAIGHEAD RD
Stop Condition-Street 1 None
Street 2 Name N/A
Stop Condition-Street 2 None

Possible Solutions:

Remove & Replace Curb Ramp With
Two New Directional Ramps or
Equivalent.

Surveyor Notes:
N/A

PROW/ADA:
Not Found, R304.5.3

Total Cost: \$ 3200.00

| Compliance Description Data Compliance Description Data |                       |      |     |                             |       |
|---------------------------------------------------------|-----------------------|------|-----|-----------------------------|-------|
| N/A                                                     | Ramp Length (in)      | 78.0 | Yes | BlendTrans Slope (%)        | 4.9   |
| Yes                                                     | Ramp Width (in)       | 48.0 | No  | BlendTrans XSlope (%)       | 5.5   |
| N/A                                                     | Flare Type LT         | N/A  | N/A | Flare Type RT               | N/A   |
| N/A                                                     | Flare Slope LT (%)    | N/A  | N/A | Flare Slope RT (%)          | N/A   |
| N/A                                                     | Flare Traversable LT? | N/A  | N/A | Flare Traversable RT?       | N/A   |
| N/A                                                     | Landing Length (in)   | N/A  | N/A | DWS Provided?               | N/A   |
| N/A                                                     | Landing Width (in)    | N/A  | N/A | DWS Contrast?               | N/A   |
| N/A                                                     | Landing Slope (%)     | N/A  | N/A | DWS Length (in)             | N/A   |
| N/A                                                     | Landing X Slope (%)   | N/A  | N/A | DWS Full Width?             | N/A   |
| N/A                                                     | Landing Curb? (Y/N)   | N/A  | N/A | DWS Offset (in)             | N/A   |
| N/A                                                     | Shared Landing?       | N/A  |     |                             |       |
| N/A                                                     | Gutter Ponding?       | N/A  | N/A | Gutter Slope (%)            | N/A   |
| N/A                                                     | Gutter Lip Ht (in)    | N/A  | N/A | Gutter X Slope (%)          | N/A   |
| N/A                                                     | Painted X Walk1?      | No   | N/A | Painted X Walk2?            | No    |
|                                                         | X Walk 1 Direction    | To E |     | X Walk 2 Direction          | To NW |
|                                                         | X Walk 1 Width (in)   | N/A  |     | X Walk 2 Width (in)         | N/A   |
|                                                         | X Walk 1 Slope (%)    | 3.5  |     | X Walk 2 Slope (%)          | 3.4   |
|                                                         | X Walk 1 X Slope (%)  | 2.6  |     | X Walk 2 X Slope (%)        | 1.6   |
| N/A                                                     | Ramp inside XWalk1?   | N/A  | N/A | Ramp inside XWalk2?         | N/A   |
|                                                         | Road Slope (%)        | 2.3  |     | Clear Space?                | N/A   |
|                                                         | Road X Slope (%)      | 0.8  | N/A | Clear Space to XWalk (in)   | N/A   |
| N/A                                                     | Any Obstructions?     | N/A  | N/A | Storm Grate/Utility Hazard? | N/A   |
|                                                         | Obstruction Type      |      |     | Storm Grate/Utility Type    |       |
|                                                         |                       | N/A  |     |                             | N/A   |
|                                                         |                       |      | Yes | Surface Condition? (G/P)    | Good  |
|                                                         | معلق الدول            |      | No  | Curb Slope (%)              | 12.0  |