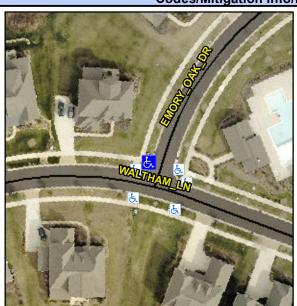

## **Access Compliance Report Public Rights-of-Way** (Curb Ramps)

Intersection ID: 52926 Main Street: WALTHAM LN Cross Street: EMORY\_OAK\_DR Location: N ADA ID: 2665C010D1D7 Ramp Type: Perp Initial Pass/Fail: Fail **Overall Compliance: No Severity Score:** 8.75

## Field Measurements/Component Compliance

**EMORY OAK DR** Street 1 Name StopSign Stop Condition-Street 2 Street 2 Name N/A Stop Condition-Street 1 N/A

Possible Solutions: Remove & Replace Entire Ramp. Surveyor Notes: N/A PROW/ADA: Not Found, R304.5.1