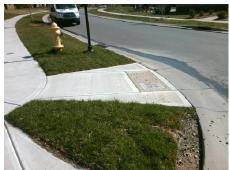

Total Cost: 1850.00

| Compl | iance Description     | Data  | Comp | liance | Description           | Data |
|-------|-----------------------|-------|------|--------|-----------------------|------|
| N/A   | Ramp Length (in)      | 80.0  | Yes  | Ramp   | Slope (%)             | 5.7  |
| No    | Ramp Width (in)       | 44.5  | Yes  | Ramp   | XSlope (%)            | 0.1  |
| N/A   | Flare Type LT         | N/A   | N/A  | Flare  | Type RT               | N/A  |
| N/A   | Flare Slope LT (%)    | N/A   | N/A  | Flare  | Slope RT (%)          | N/A  |
| N/A   | Flare Traversable LT? | N/A   | N/A  | Flare  | Traversable RT?       | N/A  |
| N/A   | Landing Length (in)   | N/A   | N/A  | DWS    | Provided?             | N/A  |
| N/A   | Landing Width (in)    | N/A   | N/A  | DWS    | Contrast?             | N/A  |
| N/A   | Landing Slope (%)     | N/A   | N/A  | DWS    | Length (in)           | N/A  |
| N/A   | Landing X Slope (%)   | N/A   | N/A  | DWS    | Full Width?           | N/A  |
| N/A   | Landing Curb? (Y/N)   | N/A   | N/A  | DWS    | Offset (in)           | N/A  |
| N/A   | Shared Landing?       | N/A   |      |        |                       |      |
| N/A   | Gutter Ponding?       | N/A   | N/A  | Gutte  | r Slope (%)           | N/A  |
| N/A   | Gutter Lip Ht (in)    | N/A   | N/A  | Gutte  | r X Slope (%)         | N/A  |
| N/A   | Painted X Walk1?      | No    | N/A  | Paint  | ed X Walk2?           | N/A  |
|       | X Walk 1 Direction    | To SE |      | X Wa   | lk 2 Direction        | N/A  |
| N/A   | X Walk 1 Width (in)   | N/A   | N/A  | X Wa   | lk 2 Width (in)       | N/A  |
|       | X Walk 1 Slope (%)    | 1.2   |      | X Wa   | lk 2 Slope (%)        | N/A  |
|       | X Walk 1 X Slope (%)  | 1.4   |      | X Wa   | lk 2 X Slope (%)      | N/A  |
| N/A   | Ramp inside XWalk1?   | N/A   | N/A  | Ramp   | inside XWalk2?        | N/A  |
|       | Road Slope (%)        | N/A   | N/A  | Clear  | Space?                | N/A  |
|       | Road X Slope (%)      | N/A   | N/A  | Clear  | Space to XWalk (in)   | N/A  |
| N/A   | Any Obstructions?     | N/A   | N/A  | Storm  | Grate/Utility Hazard? | N/A  |
|       | Obstruction Type      |       |      | Storm  | Grate/Utility Type    |      |
|       |                       | N/A   |      |        |                       | N/A  |
|       |                       |       | Yes  | Surfa  | ce Condition? (G/P)   | Good |