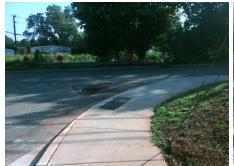

Intersection ID: 15108 Main Street: DUNN AV **Cross Street: HEFLIN ST** Location: S

Initial Pass/Fail: Fail **Overall Compliance: No Severity Score:** ADA ID: 266779E20FA4 Ramp Type: ParaDiag 8.75

## **Codes/Mitigation Info/Possible Solution** Field Measurements/Component Compliance Possible Solutions: Compliance Description Data Compliance Description Data N/A N/A Ramp Length LT (in) 38.0 Ramp Length RT (in) 38.0 Remove & Replace Curb Ramp With Two New Directional Ramps or 45.0 No No Ramp Width LT (in) Ramp Width RT (in) 47.0 Equivalent. Yes Ramp Slope LT (%) 3.0 Yes Ramp Slope RT (%) 6.1 Ramp XSlope LT (%) Yes Ramp XSlope RT (%) Yes 1.1 0.5 N/A Landing Length (in) N/A N/A DWS Provided? N/A N/A Landing Width (in) N/A N/A **DWS Contrast?** N/A Surveyor Notes: N/A Landing Slope (%) N/A N/A DWS Length (in) N/A N/A N/A DWS Full Width? N/A LT RP < 5% N/A Landing X Slope (%) N/A Landing Curb? (Y/N) N/A N/A DWS Offset (in) N/A N/A Shared Landing? N/A N/A N/A N/A Gutter Ponding? Gutter Slope (%) N/A PROW/ADA: N/A Gutter Lip Ht (in) N/A Gutter X Slope (%) N/A N/A R304.5.1 N/A Painted X Walk1? No N/A Painted X Walk2? No X Walk 1 Direction To NW X Walk 2 Direction To NE N/A X Walk 1 Width (in) N/A N/A X Walk 2 Width (in) N/A X Walk 1 Slope (%) 3.1 X Walk 2 Slope (%) 0.2 **HEFLIN ST** Street 1 Name X Walk 1 X Slope (%) 3.8 X Walk 2 X Slope (%) 3.2 Stop Condition-Street 1 None N/A Ramp inside XWalk1? N/A N/A Ramp inside XWalk2? N/A **DUNN AV** 2.4 N/A N/A Street 2 Name Road Slope (%) Clear Space? Stop Condition-Street 2 StopSign Road X Slope (%) 1.1 N/A Clear Space to XWalk (in) N/A N/A N/A Any Obstructions? N/A Storm Grate/Utility Hazard? N/A **Obstruction Type** Storm Grate/Utility Type Total Cost: N/A