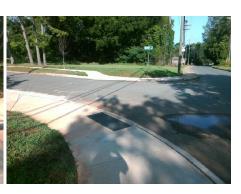

Intersection ID: 15108 Main Street: DUNN AV **Cross Street: HEFLIN ST** Location: S

Initial Pass/Fail: Fail **Overall Compliance: No Severity Score:** ADA ID: 266779E20FA4 Ramp Type: ParaDiag 8.75

## **Codes/Mitigation Info/Possible Solution** Field Measurements/Component Compliance Possible Solutions: Compliance Description Data Compliance Description Data N/A N/A Ramp Length LT (in) 38.0 Ramp Length RT (in) 38.0 Remove & Replace Curb Ramp With Two New Directional Ramps or 45.0 No No Ramp Width LT (in) Ramp Width RT (in) 47.0 Equivalent. Yes Ramp Slope LT (%) 3.0 Yes Ramp Slope RT (%) 6.1 Ramp XSlope LT (%) Yes Ramp XSlope RT (%) Yes 1.1 0.5 N/A Landing Length (in) N/A N/A DWS Provided? N/A N/A Landing Width (in) N/A N/A **DWS Contrast?** N/A Surveyor Notes: N/A Landing Slope (%) N/A N/A DWS Length (in) N/A N/A N/A DWS Full Width? N/A LT RP < 5% N/A Landing X Slope (%) N/A Landing Curb? (Y/N) N/A N/A DWS Offset (in) N/A N/A Shared Landing? N/A N/A N/A N/A Gutter Ponding? Gutter Slope (%) N/A PROW/ADA: N/A Gutter Lip Ht (in) N/A Gutter X Slope (%) N/A N/A R304.5.1 N/A Painted X Walk1? No N/A Painted X Walk2? No X Walk 1 Direction To NW X Walk 2 Direction To NE N/A X Walk 1 Width (in) N/A N/A X Walk 2 Width (in) N/A X Walk 1 Slope (%) 3.1 X Walk 2 Slope (%) 0.2 **HEFLIN ST** Street 1 Name X Walk 1 X Slope (%) 3.8 X Walk 2 X Slope (%) 3.2 Stop Condition-Street 1 None N/A Ramp inside XWalk1? N/A N/A Ramp inside XWalk2? N/A **DUNN AV** 2.4 N/A N/A Street 2 Name Road Slope (%) Clear Space? Stop Condition-Street 2 StopSign Road X Slope (%) 1.1 N/A Clear Space to XWalk (in) N/A N/A N/A Any Obstructions? N/A Storm Grate/Utility Hazard? N/A **Obstruction Type** Storm Grate/Utility Type Total Cost: N/A