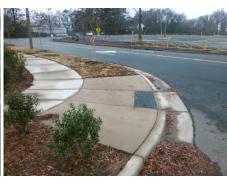

## Field Measurements/Component Compliance

Street 1 Name ENTRANCE
Stop Condition-Street 2 None
Street 2 Name ARENA BV
Stop Condition-Street 1 None

Possible Solutions:

Remove & Replace Curb Ramp With
Two New Directional Ramps or
Equivalent.

Surveyor Notes:

N/A

PROW/ADA:

Not Found, R304.5.1, R304.2.2,
R304.5.3

R304.5.3

Total Cost: \$ 3200.00

| Field Measurements/Component Compilance |                       |       |                        |                             |       |
|-----------------------------------------|-----------------------|-------|------------------------|-----------------------------|-------|
| Compliance Description                  |                       | Data  | Compliance Description |                             | Data  |
| N/A                                     | Ramp Length (in)      | 94.0  | No                     | Ramp Slope (%)              | 8.5   |
| No                                      | Ramp Width (in)       | 43.0  | No                     | Ramp XSlope (%)             | 5.4   |
| N/A                                     | Flare Type LT         | N/A   | N/A                    | Flare Type RT               | N/A   |
| N/A                                     | Flare Slope LT (%)    | N/A   | N/A                    | Flare Slope RT (%)          | N/A   |
| N/A                                     | Flare Traversable LT? | N/A   | N/A                    | Flare Traversable RT?       | N/A   |
| N/A                                     | Landing Length (in)   | N/A   | N/A                    | DWS Provided?               | N/A   |
| N/A                                     | Landing Width (in)    | N/A   | N/A                    | DWS Contrast?               | N/A   |
| N/A                                     | Landing Slope (%)     | N/A   | N/A                    | DWS Length (in)             | N/A   |
| N/A                                     | Landing X Slope (%)   | N/A   | N/A                    | DWS Full Width?             | N/A   |
| N/A                                     | Landing Curb? (Y/N)   | N/A   | N/A                    | DWS Offset (in)             | N/A   |
| N/A                                     | Shared Landing?       | N/A   |                        |                             |       |
| N/A                                     | Gutter Ponding?       | N/A   | N/A                    | Gutter Slope (%)            | N/A   |
| N/A                                     | Gutter Lip Ht (in)    | N/A   | N/A                    | Gutter X Slope (%)          | N/A   |
| N/A                                     | Painted X Walk1?      | No    | N/A                    | Painted X Walk2?            | No    |
|                                         | X Walk 1 Direction    | To NE |                        | X Walk 2 Direction          | To NW |
| N/A                                     | X Walk 1 Width (in)   | N/A   | N/A                    | X Walk 2 Width (in)         | N/A   |
|                                         | X Walk 1 Slope (%)    | 4.1   |                        | X Walk 2 Slope (%)          | 3.5   |
|                                         | X Walk 1 X Slope (%)  | 3.1   |                        | X Walk 2 X Slope (%)        | 5.5   |
| N/A                                     | Ramp inside XWalk1?   | N/A   | N/A                    | Ramp inside XWalk2?         | N/A   |
|                                         | Road Slope (%)        | 6.9   | N/A                    | Clear Space?                | N/A   |
|                                         | Road X Slope (%)      | 1.2   | N/A                    | Clear Space to XWalk (in)   | N/A   |
| N/A                                     | Any Obstructions?     | N/A   | N/A                    | Storm Grate/Utility Hazard? | N/A   |
|                                         | Obstruction Type      |       | l                      | Storm Grate/Utility Type    |       |
|                                         |                       | N/A   |                        |                             | N/A   |
|                                         |                       |       | Yes                    | Surface Condition? (G/P)    | Good  |