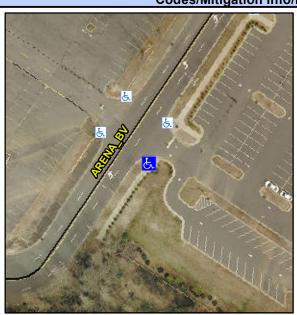

## Access Compliance Report Public Rights-of-Way (Curb Ramps)

Intersection ID: 10019976 Main Street: ARENA\_BV Cross Street: N/A Location: S

ADA ID: 266BC6F98FEB Ramp Type: PerpDiag Initial Pass/Fail: Fail Overall Compliance: No Severity Score: 33.75

## Field Measurements/Component Compliance

Street 1 Name ENTRANCE
Stop Condition-Street 2 None
Street 2 Name ARENA BV
Stop Condition-Street 1 None

Possible Solutions:

Remove & Replace Curb Ramp With
Two New Directional Ramps or
Equivalent.