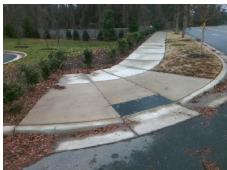

## Field Measurements/Component Compliance

Street 1 Name ENTRANCE
Stop Condition-Street 2 None
Street 2 Name ARENA BV
Stop Condition-Street 1 None

Possible Solutions:

Remove & Replace Curb Ramp With
Two New Directional Ramps or
Equivalent.

Surveyor Notes:

N/A

PROW/ADA:

Not Found, R304.5.1, R304.2.2,
R304.5.3

R304.5.3

Total Cost: \$ 3200.00

| Field Measurements/Component Compilance |                       |       |                        |                             |       |
|-----------------------------------------|-----------------------|-------|------------------------|-----------------------------|-------|
| Compliance Description                  |                       | Data  | Compliance Description |                             | Data  |
| N/A                                     | Ramp Length (in)      | 94.0  | No                     | Ramp Slope (%)              | 8.5   |
| No                                      | Ramp Width (in)       | 43.0  | No                     | Ramp XSlope (%)             | 5.4   |
| N/A                                     | Flare Type LT         | N/A   | N/A                    | Flare Type RT               | N/A   |
| N/A                                     | Flare Slope LT (%)    | N/A   | N/A                    | Flare Slope RT (%)          | N/A   |
| N/A                                     | Flare Traversable LT? | N/A   | N/A                    | Flare Traversable RT?       | N/A   |
| N/A                                     | Landing Length (in)   | N/A   | N/A                    | DWS Provided?               | N/A   |
| N/A                                     | Landing Width (in)    | N/A   | N/A                    | DWS Contrast?               | N/A   |
| N/A                                     | Landing Slope (%)     | N/A   | N/A                    | DWS Length (in)             | N/A   |
| N/A                                     | Landing X Slope (%)   | N/A   | N/A                    | DWS Full Width?             | N/A   |
| N/A                                     | Landing Curb? (Y/N)   | N/A   | N/A                    | DWS Offset (in)             | N/A   |
| N/A                                     | Shared Landing?       | N/A   |                        |                             |       |
| N/A                                     | Gutter Ponding?       | N/A   | N/A                    | Gutter Slope (%)            | N/A   |
| N/A                                     | Gutter Lip Ht (in)    | N/A   | N/A                    | Gutter X Slope (%)          | N/A   |
| N/A                                     | Painted X Walk1?      | No    | N/A                    | Painted X Walk2?            | No    |
|                                         | X Walk 1 Direction    | To NE |                        | X Walk 2 Direction          | To NW |
| N/A                                     | X Walk 1 Width (in)   | N/A   | N/A                    | X Walk 2 Width (in)         | N/A   |
|                                         | X Walk 1 Slope (%)    | 4.1   |                        | X Walk 2 Slope (%)          | 3.5   |
|                                         | X Walk 1 X Slope (%)  | 3.1   |                        | X Walk 2 X Slope (%)        | 5.5   |
| N/A                                     | Ramp inside XWalk1?   | N/A   | N/A                    | Ramp inside XWalk2?         | N/A   |
|                                         | Road Slope (%)        | 6.9   | N/A                    | Clear Space?                | N/A   |
|                                         | Road X Slope (%)      | 1.2   | N/A                    | Clear Space to XWalk (in)   | N/A   |
| N/A                                     | Any Obstructions?     | N/A   | N/A                    | Storm Grate/Utility Hazard? | N/A   |
|                                         | Obstruction Type      |       | l                      | Storm Grate/Utility Type    |       |
|                                         |                       | N/A   |                        |                             | N/A   |
|                                         |                       |       | Yes                    | Surface Condition? (G/P)    | Good  |