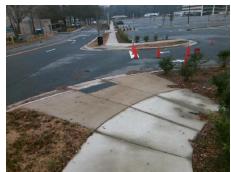

## Field Measurements/Component Compliance

Street 1 Name ENTRANCE
Stop Condition-Street 2 None
Street 2 Name ARENA BV
Stop Condition-Street 1 None

Possible Solutions:

Remove & Replace Curb Ramp With
Two New Directional Ramps or
Equivalent.

Surveyor Notes:

N/A

PROW/ADA:

Not Found, R304.5.1, R304.2.2,
R304.5.3

R304.5.3

Total Cost: \$ 3200.00

| Field Measurements/Component Compilance |                       |       |                        |                             |       |
|-----------------------------------------|-----------------------|-------|------------------------|-----------------------------|-------|
| Compliance Description                  |                       | Data  | Compliance Description |                             | Data  |
| N/A                                     | Ramp Length (in)      | 94.0  | No                     | Ramp Slope (%)              | 8.5   |
| No                                      | Ramp Width (in)       | 43.0  | No                     | Ramp XSlope (%)             | 5.4   |
| N/A                                     | Flare Type LT         | N/A   | N/A                    | Flare Type RT               | N/A   |
| N/A                                     | Flare Slope LT (%)    | N/A   | N/A                    | Flare Slope RT (%)          | N/A   |
| N/A                                     | Flare Traversable LT? | N/A   | N/A                    | Flare Traversable RT?       | N/A   |
| N/A                                     | Landing Length (in)   | N/A   | N/A                    | DWS Provided?               | N/A   |
| N/A                                     | Landing Width (in)    | N/A   | N/A                    | DWS Contrast?               | N/A   |
| N/A                                     | Landing Slope (%)     | N/A   | N/A                    | DWS Length (in)             | N/A   |
| N/A                                     | Landing X Slope (%)   | N/A   | N/A                    | DWS Full Width?             | N/A   |
| N/A                                     | Landing Curb? (Y/N)   | N/A   | N/A                    | DWS Offset (in)             | N/A   |
| N/A                                     | Shared Landing?       | N/A   |                        |                             |       |
| N/A                                     | Gutter Ponding?       | N/A   | N/A                    | Gutter Slope (%)            | N/A   |
| N/A                                     | Gutter Lip Ht (in)    | N/A   | N/A                    | Gutter X Slope (%)          | N/A   |
| N/A                                     | Painted X Walk1?      | No    | N/A                    | Painted X Walk2?            | No    |
|                                         | X Walk 1 Direction    | To NE |                        | X Walk 2 Direction          | To NW |
| N/A                                     | X Walk 1 Width (in)   | N/A   | N/A                    | X Walk 2 Width (in)         | N/A   |
|                                         | X Walk 1 Slope (%)    | 4.1   |                        | X Walk 2 Slope (%)          | 3.5   |
|                                         | X Walk 1 X Slope (%)  | 3.1   |                        | X Walk 2 X Slope (%)        | 5.5   |
| N/A                                     | Ramp inside XWalk1?   | N/A   | N/A                    | Ramp inside XWalk2?         | N/A   |
|                                         | Road Slope (%)        | 6.9   | N/A                    | Clear Space?                | N/A   |
|                                         | Road X Slope (%)      | 1.2   | N/A                    | Clear Space to XWalk (in)   | N/A   |
| N/A                                     | Any Obstructions?     | N/A   | N/A                    | Storm Grate/Utility Hazard? | N/A   |
|                                         | Obstruction Type      |       | l                      | Storm Grate/Utility Type    |       |
|                                         |                       | N/A   |                        |                             | N/A   |
|                                         |                       |       | Yes                    | Surface Condition? (G/P)    | Good  |