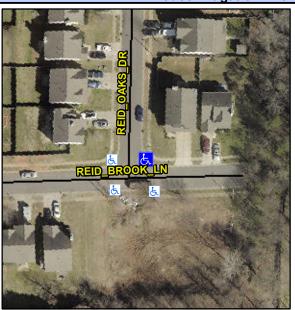

## **Access Compliance Report Public Rights-of-Way** (Curb Ramps)

Intersection ID: 45160 Main Street: REID BROOK LN Cross Street: REID OAKS DR Location: NE ADA ID: 2675D5A8275E Ramp Type: PerpDiag Initial Pass/Fail: Fail **Overall Compliance: No Severity Score:** 10

**Codes/Mitigation Info/Possible Solution** 

None

**REID OAKS DR** Street 1 Name Stop Condition-Street 2 StopSign **REID BROOK LN** Street 2 Name Stop Condition-Street 1

Possible Solutions: Remove & Replace Curb Ramp With Two New Directional Ramps or Equivalent. Surveyor Notes: N/A PROW/ADA: Not Found, R304.5.1, R304.5.3