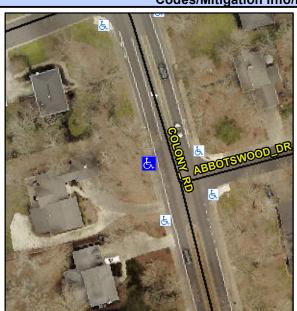

## **Access Compliance Report Public Rights-of-Way** (Curb Ramps)

Data

12.3

1.9

N/A

Good

Intersection ID: 23697 Main Street: ABBOTSWOOD DR **Cross Street: COLONY RD** Location: NW **Overall Compliance: No** 25 **ADA ID: 267817CAFB6F** Ramp Type: Perp Initial Pass/Fail: Fail **Severity Score:** 

**Obstruction Type** 

**COLONY RD** Street 1 Name Stop Condition-Street 2 None N/A Street 2 Name Stop Condition-Street 1 N/A

| 77055IDIE GOIULIOII           |        | Field Me            |
|-------------------------------|--------|---------------------|
| Possible Solutions:           | Compli | ance Description    |
| Remove & Replace Entire Ramp. | N/A    | Ramp Length (in)    |
| ·                             | Yes    | Ramp Width (in)     |
|                               | N/A    | Flare Type LT       |
|                               | N/A    | Flare Slope LT (%)  |
|                               | N/A    | Flare Traversable L |
|                               | N/A    | Landing Length (in) |
| Surveyor Notes:               | N/A    | Landing Width (in)  |
| N/A                           | N/A    | Landing Slope (%)   |
|                               | N/A    | Landing X Slope (%  |
|                               | N/A    | Landing Curb? (Y/N  |
|                               | N/A    | Shared Landing?     |
| PROW/ADA:                     | N/A    | Gutter Ponding?     |
| Not Found, R304.2.2           | N/A    | Gutter Lip Ht (in)  |
|                               | N/A    | Painted X Walk1?    |
|                               |        | X Walk 1 Direction  |
|                               | N/A    | X Walk 1 Width (in) |
|                               |        | X Walk 1 Slope (%)  |
|                               |        | X Walk 1 X Slope (% |
|                               | N/A    | Ramp inside XWalk   |
|                               |        | Road Slope (%)      |
|                               |        |                     |