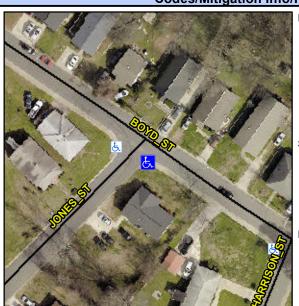

## Access Compliance Report Public Rights-of-Way (Curb Ramps)

Intersection ID: 9004 Main Street: BOYD\_ST Cross Street: MARIETTA\_ST Location: S

ADA ID: 2683AD5E162E Ramp Type: Perp Initial Pass/Fail: Fail Overall Compliance: No Severity Score: 18.75

## Field Measurements/Component Compliance

Street 1 Name

JONES ST
Stop Condition-Street 2
StopSign
Street 2 Name
N/A
Stop Condition-Street 1
N/A

Possible Solutions:

Remove & Replace Entire Ramp.

Surveyor Notes: