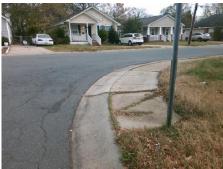

## Field Measurements/Component Compliance

Street 1 Name

JONES ST
Stop Condition-Street 2
StopSign
Street 2 Name
N/A
Stop Condition-Street 1
N/A

Possible Solutions:

Remove & Replace Entire Ramp.

Surveyor Notes:

N/A

PROW/ADA:

Not Found, R304.5.1, R304.5.3

Total Cost: \$ 1850.00

| Field Measurements/Component Compilance |                       |       |                        |                             |      |
|-----------------------------------------|-----------------------|-------|------------------------|-----------------------------|------|
| Compliance Description                  |                       | Data  | Compliance Description |                             | Data |
| N/A                                     | Ramp Length (in)      | 50.0  | Yes                    | Ramp Slope (%)              | 5.4  |
| No                                      | Ramp Width (in)       | 35.5  | No                     | Ramp XSlope (%)             | 3.1  |
| N/A                                     | Flare Type LT         | N/A   | N/A                    | Flare Type RT               | N/A  |
| N/A                                     | Flare Slope LT (%)    | N/A   | N/A                    | Flare Slope RT (%)          | N/A  |
| N/A                                     | Flare Traversable LT? | N/A   | N/A                    | Flare Traversable RT?       | N/A  |
| N/A                                     | Landing Length (in)   | N/A   | N/A                    | DWS Provided?               | N/A  |
| N/A                                     | Landing Width (in)    | N/A   | N/A                    | DWS Contrast?               | N/A  |
| N/A                                     | Landing Slope (%)     | N/A   | N/A                    | DWS Length (in)             | N/A  |
| N/A                                     | Landing X Slope (%)   | N/A   | N/A                    | DWS Full Width?             | N/A  |
| N/A                                     | Landing Curb? (Y/N)   | N/A   | N/A                    | DWS Offset (in)             | N/A  |
| N/A                                     | Shared Landing?       | N/A   |                        |                             |      |
| N/A                                     | Gutter Ponding?       | N/A   | N/A                    | Gutter Slope (%)            | N/A  |
| N/A                                     | Gutter Lip Ht (in)    | 0.5   | N/A                    | Gutter X Slope (%)          | N/A  |
| N/A                                     | Painted X Walk1?      | No    | N/A                    | Painted X Walk2?            | N/A  |
|                                         | X Walk 1 Direction    | To NW |                        | X Walk 2 Direction          | N/A  |
| N/A                                     | X Walk 1 Width (in)   | N/A   | N/A                    | X Walk 2 Width (in)         | N/A  |
|                                         | X Walk 1 Slope (%)    | 1.0   |                        | X Walk 2 Slope (%)          | N/A  |
|                                         | X Walk 1 X Slope (%)  | 3.7   |                        | X Walk 2 X Slope (%)        | N/A  |
| N/A                                     | Ramp inside XWalk1?   | N/A   | N/A                    | Ramp inside XWalk2?         | N/A  |
|                                         | Road Slope (%)        | N/A   | N/A                    | Clear Space?                | N/A  |
|                                         | Road X Slope (%)      | N/A   | N/A                    | Clear Space to XWalk (in)   | N/A  |
| N/A                                     | Any Obstructions?     | N/A   | N/A                    | Storm Grate/Utility Hazard? | N/A  |
|                                         | Obstruction Type      |       |                        | Storm Grate/Utility Type    |      |
|                                         |                       | N/A   |                        |                             | N/A  |
|                                         |                       |       | Yes                    | Surface Condition? (G/P)    | Good |
| A Commence                              | and the Park          |       |                        |                             |      |