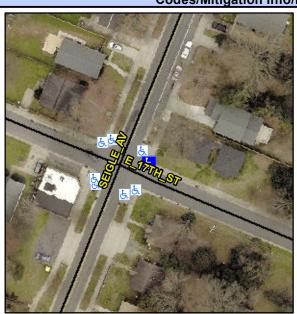

## **Access Compliance Report Public Rights-of-Way** (Curb Ramps)

Intersection ID: 11867 Main Street: E\_17TH\_ST Cross Street: SEIGLE\_AV Location: SE ADA ID: 2683C9C1D097 Ramp Type: Perp Initial Pass/Fail: Fail **Overall Compliance: No** Severity Score: 21.25