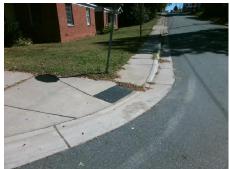

## Field Measurements/Component Compliance

E 17TH ST Street 1 Name Stop Condition-Street 2 StopSign Street 2 Name N/A Stop Condition-Street 1 N/A Possible Solutions: Remove & Replace Entire Ramp. Surveyor Notes: N/A PROW/ADA: Not Found, R304.5.1, R304.2.2

Total Cost: 1850.00

| Field Measurements/Component Compliance |                       |       |                        |                             |      |
|-----------------------------------------|-----------------------|-------|------------------------|-----------------------------|------|
| Compliance Description                  |                       | Data  | Compliance Description |                             | Data |
| N/A                                     | Ramp Length (in)      | 48.0  | No                     | Ramp Slope (%)              | 9.0  |
| No                                      | Ramp Width (in)       | 47.0  | Yes                    | Ramp XSlope (%)             | 0.6  |
| N/A                                     | Flare Type LT         | N/A   | N/A                    | Flare Type RT               | N/A  |
| N/A                                     | Flare Slope LT (%)    | N/A   | N/A                    | Flare Slope RT (%)          | N/A  |
| N/A                                     | Flare Traversable LT? | N/A   | N/A                    | Flare Traversable RT?       | N/A  |
| N/A                                     | Landing Length (in)   | N/A   | N/A                    | DWS Provided?               | N/A  |
| N/A                                     | Landing Width (in)    | N/A   | N/A                    | DWS Contrast?               | N/A  |
| N/A                                     | Landing Slope (%)     | N/A   | N/A                    | DWS Length (in)             | N/A  |
| N/A                                     | Landing X Slope (%)   | N/A   | N/A                    | DWS Full Width?             | N/A  |
| N/A                                     | Landing Curb? (Y/N)   | N/A   | N/A                    | DWS Offset (in)             | N/A  |
| N/A                                     | Shared Landing?       | N/A   |                        |                             |      |
| N/A                                     | Gutter Ponding?       | N/A   | N/A                    | Gutter Slope (%)            | N/A  |
| N/A                                     | Gutter Lip Ht (in)    | N/A   | N/A                    | Gutter X Slope (%)          | N/A  |
| N/A                                     | Painted X Walk1?      | No    | N/A                    | Painted X Walk2?            | N/A  |
|                                         | X Walk 1 Direction    | To SW |                        | X Walk 2 Direction          | N/A  |
| N/A                                     | X Walk 1 Width (in)   | N/A   | N/A                    | X Walk 2 Width (in)         | N/A  |
|                                         | X Walk 1 Slope (%)    | 5.9   |                        | X Walk 2 Slope (%)          | N/A  |
|                                         | X Walk 1 X Slope (%)  | 1.2   |                        | X Walk 2 X Slope (%)        | N/A  |
| N/A                                     | Ramp inside XWalk1?   | N/A   | N/A                    | Ramp inside XWalk2?         | N/A  |
|                                         | Road Slope (%)        | N/A   | N/A                    | Clear Space?                | N/A  |
|                                         | Road X Slope (%)      | N/A   | N/A                    | Clear Space to XWalk (in)   | N/A  |
| N/A                                     | Any Obstructions?     | N/A   | N/A                    | Storm Grate/Utility Hazard? | N/A  |
|                                         | Obstruction Type      |       |                        | Storm Grate/Utility Type    |      |
|                                         |                       | N/A   |                        |                             | N/A  |
|                                         |                       |       | Yes                    | Surface Condition? (G/P)    | Good |
|                                         |                       |       |                        |                             |      |