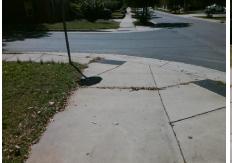

## Field Measurements/Component Compliance

E 17TH ST Street 1 Name Stop Condition-Street 2 StopSign Street 2 Name N/A Stop Condition-Street 1 N/A Possible Solutions: Remove & Replace Entire Ramp. Surveyor Notes: N/A PROW/ADA: Not Found, R304.5.1, R304.2.2

Total Cost: 1850.00

| Field Measurements/Component Compliance |                       |       |                        |                             |      |
|-----------------------------------------|-----------------------|-------|------------------------|-----------------------------|------|
| Compliance Description                  |                       | Data  | Compliance Description |                             | Data |
| N/A                                     | Ramp Length (in)      | 48.0  | No                     | Ramp Slope (%)              | 9.0  |
| No                                      | Ramp Width (in)       | 47.0  | Yes                    | Ramp XSlope (%)             | 0.6  |
| N/A                                     | Flare Type LT         | N/A   | N/A                    | Flare Type RT               | N/A  |
| N/A                                     | Flare Slope LT (%)    | N/A   | N/A                    | Flare Slope RT (%)          | N/A  |
| N/A                                     | Flare Traversable LT? | N/A   | N/A                    | Flare Traversable RT?       | N/A  |
| N/A                                     | Landing Length (in)   | N/A   | N/A                    | DWS Provided?               | N/A  |
| N/A                                     | Landing Width (in)    | N/A   | N/A                    | DWS Contrast?               | N/A  |
| N/A                                     | Landing Slope (%)     | N/A   | N/A                    | DWS Length (in)             | N/A  |
| N/A                                     | Landing X Slope (%)   | N/A   | N/A                    | DWS Full Width?             | N/A  |
| N/A                                     | Landing Curb? (Y/N)   | N/A   | N/A                    | DWS Offset (in)             | N/A  |
| N/A                                     | Shared Landing?       | N/A   |                        |                             |      |
| N/A                                     | Gutter Ponding?       | N/A   | N/A                    | Gutter Slope (%)            | N/A  |
| N/A                                     | Gutter Lip Ht (in)    | N/A   | N/A                    | Gutter X Slope (%)          | N/A  |
| N/A                                     | Painted X Walk1?      | No    | N/A                    | Painted X Walk2?            | N/A  |
|                                         | X Walk 1 Direction    | To SW |                        | X Walk 2 Direction          | N/A  |
| N/A                                     | X Walk 1 Width (in)   | N/A   | N/A                    | X Walk 2 Width (in)         | N/A  |
|                                         | X Walk 1 Slope (%)    | 5.9   |                        | X Walk 2 Slope (%)          | N/A  |
|                                         | X Walk 1 X Slope (%)  | 1.2   |                        | X Walk 2 X Slope (%)        | N/A  |
| N/A                                     | Ramp inside XWalk1?   | N/A   | N/A                    | Ramp inside XWalk2?         | N/A  |
|                                         | Road Slope (%)        | N/A   | N/A                    | Clear Space?                | N/A  |
|                                         | Road X Slope (%)      | N/A   | N/A                    | Clear Space to XWalk (in)   | N/A  |
| N/A                                     | Any Obstructions?     | N/A   | N/A                    | Storm Grate/Utility Hazard? | N/A  |
|                                         | Obstruction Type      |       |                        | Storm Grate/Utility Type    |      |
|                                         |                       | N/A   |                        |                             | N/A  |
|                                         |                       |       | Yes                    | Surface Condition? (G/P)    | Good |
|                                         |                       |       |                        |                             |      |