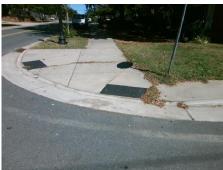

## Field Measurements/Component Compliance

E 17TH ST Street 1 Name Stop Condition-Street 2 StopSign Street 2 Name N/A Stop Condition-Street 1 N/A Possible Solutions: Remove & Replace Entire Ramp. Surveyor Notes: N/A PROW/ADA: Not Found, R304.5.1, R304.2.2

Total Cost: 1850.00

| Field Measurements/Component Compliance |                       |       |                        |                             |      |
|-----------------------------------------|-----------------------|-------|------------------------|-----------------------------|------|
| Compliance Description                  |                       | Data  | Compliance Description |                             | Data |
| N/A                                     | Ramp Length (in)      | 48.0  | No                     | Ramp Slope (%)              | 9.0  |
| No                                      | Ramp Width (in)       | 47.0  | Yes                    | Ramp XSlope (%)             | 0.6  |
| N/A                                     | Flare Type LT         | N/A   | N/A                    | Flare Type RT               | N/A  |
| N/A                                     | Flare Slope LT (%)    | N/A   | N/A                    | Flare Slope RT (%)          | N/A  |
| N/A                                     | Flare Traversable LT? | N/A   | N/A                    | Flare Traversable RT?       | N/A  |
| N/A                                     | Landing Length (in)   | N/A   | N/A                    | DWS Provided?               | N/A  |
| N/A                                     | Landing Width (in)    | N/A   | N/A                    | DWS Contrast?               | N/A  |
| N/A                                     | Landing Slope (%)     | N/A   | N/A                    | DWS Length (in)             | N/A  |
| N/A                                     | Landing X Slope (%)   | N/A   | N/A                    | DWS Full Width?             | N/A  |
| N/A                                     | Landing Curb? (Y/N)   | N/A   | N/A                    | DWS Offset (in)             | N/A  |
| N/A                                     | Shared Landing?       | N/A   |                        |                             |      |
| N/A                                     | Gutter Ponding?       | N/A   | N/A                    | Gutter Slope (%)            | N/A  |
| N/A                                     | Gutter Lip Ht (in)    | N/A   | N/A                    | Gutter X Slope (%)          | N/A  |
| N/A                                     | Painted X Walk1?      | No    | N/A                    | Painted X Walk2?            | N/A  |
|                                         | X Walk 1 Direction    | To SW |                        | X Walk 2 Direction          | N/A  |
| N/A                                     | X Walk 1 Width (in)   | N/A   | N/A                    | X Walk 2 Width (in)         | N/A  |
|                                         | X Walk 1 Slope (%)    | 5.9   |                        | X Walk 2 Slope (%)          | N/A  |
|                                         | X Walk 1 X Slope (%)  | 1.2   |                        | X Walk 2 X Slope (%)        | N/A  |
| N/A                                     | Ramp inside XWalk1?   | N/A   | N/A                    | Ramp inside XWalk2?         | N/A  |
|                                         | Road Slope (%)        | N/A   | N/A                    | Clear Space?                | N/A  |
|                                         | Road X Slope (%)      | N/A   | N/A                    | Clear Space to XWalk (in)   | N/A  |
| N/A                                     | Any Obstructions?     | N/A   | N/A                    | Storm Grate/Utility Hazard? | N/A  |
|                                         | Obstruction Type      |       |                        | Storm Grate/Utility Type    |      |
|                                         |                       | N/A   |                        |                             | N/A  |
|                                         |                       |       | Yes                    | Surface Condition? (G/P)    | Good |
|                                         |                       |       |                        |                             |      |