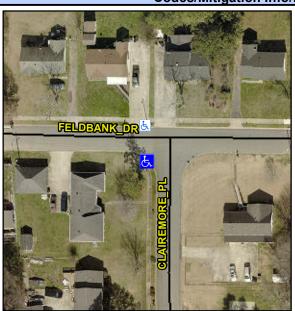

## **Access Compliance Report Public Rights-of-Way** (Curb Ramps)

Data

3.6

2.5

N/A

8.0

Good

Intersection ID: 4524 Main Street: CLAIREMORE PL Cross Street: FELDBANK DR Location: SW **Overall Compliance: No Severity Score:** 10 ADA ID: 2688F9A93F06 Ramp Type: BlendTrans1 Initial Pass/Fail: Fail

2.8

N/A

2.8

6.9

N/A

N/A

**FELDBANK DR** Street 1 Name Stop Condition-Street 1 None N/A Street 2 Name Stop Condition-Street 2 N/A Possible Solutions: Compliance Description Remove & Replace Curb Ramp With Two New Directional Ramps or Equivalent. Surveyor Notes: N/A PROW/ADA: Not Found, R304.5.1