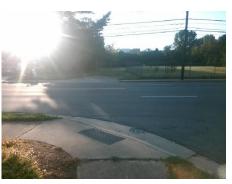

## Field Measurements/Component Compliance

Street 1 Name

Stop Condition-Street 2

Street 2 Name

Stop Condition-Street 1

Remove & Replace Curb Ramp With Two New Directional Ramps or Equivalent.

Surveyor Notes:

Yes

Surface Condition? (G/P)

Good