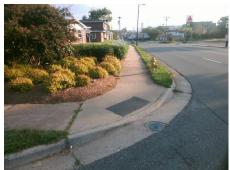

## Field Measurements/Component Compliance

Street 1 Name

Stop Condition-Street 2

Street 2 Name

Stop Condition-Street 1

Remove & Replace Curb Ramp With Two New Directional Ramps or Equivalent.

Surveyor Notes:

Yes

Surface Condition? (G/P)

Good