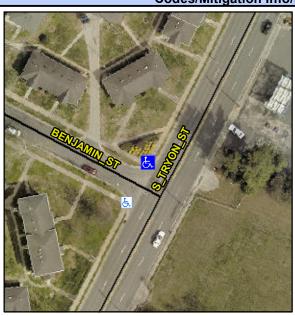

## Access Compliance Report Public Rights-of-Way (Curb Ramps)

Intersection ID: 14941 Main Street: BENJAMIN\_ST Cross Street: S\_TRYON\_ST Location: N

ADA ID: 268A9836EBC6 Ramp Type: PerpDiag Initial Pass/Fail: Fail Overall Compliance: No Severity Score: 12.5

## Field Measurements/Component Compliance

Street 1 Name

Stop Condition-Street 2

Street 2 Name

Stop Condition-Street 1

Remove & Replace Curb Ramp With Two New Directional Ramps or Equivalent.

Surveyor Notes: