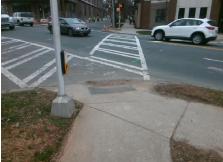

## Field Measurements/Component Compliance

Street 1 Name Stop Condition-Street 2 Street 2 Name Stop Condition-Street 1 Remove & Replace Curb Ramp With **Two New Directional Ramps or** Equivalent.

Surveyor Notes:

Total Cost: 3200.00

| Comp | oliance Description   | Data  | Comp | liance | Description             | Data  |
|------|-----------------------|-------|------|--------|-------------------------|-------|
| N/A  | Ramp Length (in)      | 65.0  | No   | Ramp   | Slope (%)               | 9.0   |
| Yes  | Ramp Width (in)       | 48.0  | No   | Ramp   | XSlope (%)              | 2.8   |
| N/A  | Flare Type LT         | N/A   | N/A  | Flare  | Type RT                 | N/A   |
| N/A  | Flare Slope LT (%)    | N/A   | N/A  | Flare  | Slope RT (%)            | N/A   |
| N/A  | Flare Traversable LT? | N/A   | N/A  | Flare  | Traversable RT?         | N/A   |
| N/A  | Landing Length (in)   | N/A   | N/A  | DWS    | Provided?               | N/A   |
| N/A  | Landing Width (in)    | N/A   | N/A  | DWS    | Contrast?               | N/A   |
| N/A  | Landing Slope (%)     | N/A   | N/A  | DWS    | Length (in)             | N/A   |
| N/A  | Landing X Slope (%)   | N/A   | N/A  | DWS    | Full Width?             | N/A   |
| N/A  | Landing Curb? (Y/N)   | N/A   | N/A  | DWS    | Offset (in)             | N/A   |
| N/A  | Shared Landing?       | N/A   |      |        |                         |       |
| N/A  | Gutter Ponding?       | N/A   | N/A  | Gutte  | r Slope (%)             | N/A   |
| N/A  | Gutter Lip Ht (in)    | N/A   | N/A  | Gutte  | r X Slope (%)           | N/A   |
| N/A  | Painted X Walk1?      | Yes   | N/A  | Paint  | ed X Walk2?             | Yes   |
|      | X Walk 1 Direction    | To SE |      | X Wa   | lk 2 Direction          | To NE |
| N/A  | X Walk 1 Width (in)   | 89.0  | N/A  | X Wa   | lk 2 Width (in)         | 110.0 |
|      | X Walk 1 Slope (%)    | 6.0   |      | X Wa   | lk 2 Slope (%)          | 6.7   |
|      | X Walk 1 X Slope (%)  | 2.8   |      | X Wa   | lk 2 X Slope (%)        | 3.5   |
| N/A  | Ramp inside XWalk1?   | Yes   | N/A  | Ramp   | inside XWalk2?          | Yes   |
|      | Road Slope (%)        | 0.6   | N/A  | Clear  | Space?                  | N/A   |
|      | Road X Slope (%)      | 9.2   | N/A  | Clear  | Space to XWalk (in)     | N/A   |
| N/A  | Any Obstructions?     | N/A   | N/A  | Storm  | n Grate/Utility Hazard? | N/A   |
|      | Obstruction Type      |       |      | Storm  | n Grate/Utility Type    |       |
|      |                       | N/A   |      |        |                         | N/A   |
|      |                       |       | Yes  | Surfa  | ce Condition? (G/P)     | Good  |