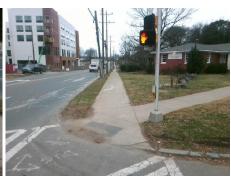

## Field Measurements/Component Compliance

Street 1 Name Stop Condition-Street 2 Street 2 Name Stop Condition-Street 1 Remove & Replace Curb Ramp With **Two New Directional Ramps or** Equivalent.

Surveyor Notes:

Total Cost: 3200.00

| Comp | oliance Description   | Data  | Comp | liance | Description             | Data  |
|------|-----------------------|-------|------|--------|-------------------------|-------|
| N/A  | Ramp Length (in)      | 65.0  | No   | Ramp   | Slope (%)               | 9.0   |
| Yes  | Ramp Width (in)       | 48.0  | No   | Ramp   | XSlope (%)              | 2.8   |
| N/A  | Flare Type LT         | N/A   | N/A  | Flare  | Type RT                 | N/A   |
| N/A  | Flare Slope LT (%)    | N/A   | N/A  | Flare  | Slope RT (%)            | N/A   |
| N/A  | Flare Traversable LT? | N/A   | N/A  | Flare  | Traversable RT?         | N/A   |
| N/A  | Landing Length (in)   | N/A   | N/A  | DWS    | Provided?               | N/A   |
| N/A  | Landing Width (in)    | N/A   | N/A  | DWS    | Contrast?               | N/A   |
| N/A  | Landing Slope (%)     | N/A   | N/A  | DWS    | Length (in)             | N/A   |
| N/A  | Landing X Slope (%)   | N/A   | N/A  | DWS    | Full Width?             | N/A   |
| N/A  | Landing Curb? (Y/N)   | N/A   | N/A  | DWS    | Offset (in)             | N/A   |
| N/A  | Shared Landing?       | N/A   |      |        |                         |       |
| N/A  | Gutter Ponding?       | N/A   | N/A  | Gutte  | r Slope (%)             | N/A   |
| N/A  | Gutter Lip Ht (in)    | N/A   | N/A  | Gutte  | r X Slope (%)           | N/A   |
| N/A  | Painted X Walk1?      | Yes   | N/A  | Paint  | ed X Walk2?             | Yes   |
|      | X Walk 1 Direction    | To SE |      | X Wa   | lk 2 Direction          | To NE |
| N/A  | X Walk 1 Width (in)   | 89.0  | N/A  | X Wa   | lk 2 Width (in)         | 110.0 |
|      | X Walk 1 Slope (%)    | 6.0   |      | X Wa   | lk 2 Slope (%)          | 6.7   |
|      | X Walk 1 X Slope (%)  | 2.8   |      | X Wa   | lk 2 X Slope (%)        | 3.5   |
| N/A  | Ramp inside XWalk1?   | Yes   | N/A  | Ramp   | inside XWalk2?          | Yes   |
|      | Road Slope (%)        | 0.6   | N/A  | Clear  | Space?                  | N/A   |
|      | Road X Slope (%)      | 9.2   | N/A  | Clear  | Space to XWalk (in)     | N/A   |
| N/A  | Any Obstructions?     | N/A   | N/A  | Storm  | n Grate/Utility Hazard? | N/A   |
|      | Obstruction Type      |       |      | Storm  | n Grate/Utility Type    |       |
|      |                       | N/A   |      |        |                         | N/A   |
|      |                       |       | Yes  | Surfa  | ce Condition? (G/P)     | Good  |