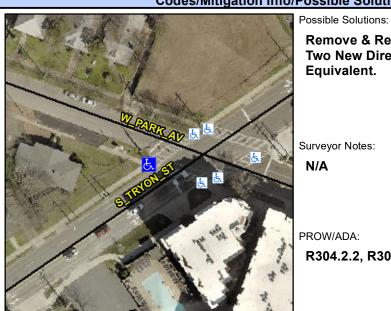

## **Access Compliance Report Public Rights-of-Way** (Curb Ramps)

Intersection ID: 13654 Main Street: S TRYON ST Cross Street: W PARK AV Location:

**Overall Compliance: No** ADA ID: 26916988D48A Ramp Type: PerpDiag Initial Pass/Fail: Fail Severity Score: 13.75

## **Codes/Mitigation Info/Possible Solution**

**S TRYON ST** 

W PARK AV

Signal

Signal

## Field Measurements/Component Compliance

Street 1 Name Stop Condition-Street 2 Street 2 Name Stop Condition-Street 1 Remove & Replace Curb Ramp With **Two New Directional Ramps or** Equivalent.

Surveyor Notes: