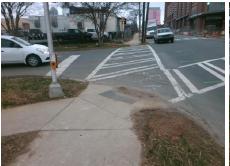

## Field Measurements/Component Compliance

Street 1 Name Stop Condition-Street 2 Street 2 Name Stop Condition-Street 1 Remove & Replace Curb Ramp With **Two New Directional Ramps or** Equivalent.

Surveyor Notes:

Total Cost: 3200.00

| Comp | oliance Description   | Data  | Comp | liance | Description             | Data  |
|------|-----------------------|-------|------|--------|-------------------------|-------|
| N/A  | Ramp Length (in)      | 65.0  | No   | Ramp   | Slope (%)               | 9.0   |
| Yes  | Ramp Width (in)       | 48.0  | No   | Ramp   | XSlope (%)              | 2.8   |
| N/A  | Flare Type LT         | N/A   | N/A  | Flare  | Type RT                 | N/A   |
| N/A  | Flare Slope LT (%)    | N/A   | N/A  | Flare  | Slope RT (%)            | N/A   |
| N/A  | Flare Traversable LT? | N/A   | N/A  | Flare  | Traversable RT?         | N/A   |
| N/A  | Landing Length (in)   | N/A   | N/A  | DWS    | Provided?               | N/A   |
| N/A  | Landing Width (in)    | N/A   | N/A  | DWS    | Contrast?               | N/A   |
| N/A  | Landing Slope (%)     | N/A   | N/A  | DWS    | Length (in)             | N/A   |
| N/A  | Landing X Slope (%)   | N/A   | N/A  | DWS    | Full Width?             | N/A   |
| N/A  | Landing Curb? (Y/N)   | N/A   | N/A  | DWS    | Offset (in)             | N/A   |
| N/A  | Shared Landing?       | N/A   |      |        |                         |       |
| N/A  | Gutter Ponding?       | N/A   | N/A  | Gutte  | r Slope (%)             | N/A   |
| N/A  | Gutter Lip Ht (in)    | N/A   | N/A  | Gutte  | r X Slope (%)           | N/A   |
| N/A  | Painted X Walk1?      | Yes   | N/A  | Paint  | ed X Walk2?             | Yes   |
|      | X Walk 1 Direction    | To SE |      | X Wa   | lk 2 Direction          | To NE |
| N/A  | X Walk 1 Width (in)   | 89.0  | N/A  | X Wa   | lk 2 Width (in)         | 110.0 |
|      | X Walk 1 Slope (%)    | 6.0   |      | X Wa   | lk 2 Slope (%)          | 6.7   |
|      | X Walk 1 X Slope (%)  | 2.8   |      | X Wa   | lk 2 X Slope (%)        | 3.5   |
| N/A  | Ramp inside XWalk1?   | Yes   | N/A  | Ramp   | inside XWalk2?          | Yes   |
|      | Road Slope (%)        | 0.6   | N/A  | Clear  | Space?                  | N/A   |
|      | Road X Slope (%)      | 9.2   | N/A  | Clear  | Space to XWalk (in)     | N/A   |
| N/A  | Any Obstructions?     | N/A   | N/A  | Storm  | n Grate/Utility Hazard? | N/A   |
|      | Obstruction Type      |       |      | Storm  | n Grate/Utility Type    |       |
|      |                       | N/A   |      |        |                         | N/A   |
|      |                       |       | Yes  | Surfa  | ce Condition? (G/P)     | Good  |