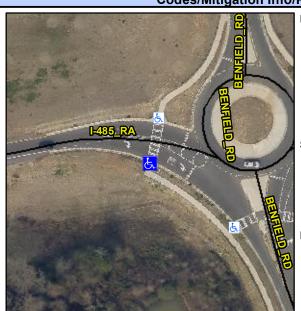

## Access Compliance Report Public Rights-of-Way (Curb Ramps)

Intersection ID: 53284 Main Street: BENFIELD\_RD Cross Street: I-485\_RA Location: W

ADA ID: 269814326DC0 Ramp Type: Perp Initial Pass/Fail: Fail Overall Compliance: No Severity Score: 13.75

## Field Measurements/Component Compliance

Street 1 Name

I-485 RA
Stop Condition-Street 2
YieldSign
Street 2 Name
N/A
Stop Condition-Street 1
N/A

Possible Solutions:

Remove & Replace Entire Ramp.

Surveyor Notes:

N/A

PROW/ADA:

R304.2.2, R304.5.3

Total Cost: \$ 1850.00

| Field Measurements/Component Compliance |                       |       |                        |                             |      |
|-----------------------------------------|-----------------------|-------|------------------------|-----------------------------|------|
| Compliance Description                  |                       | Data  | Compliance Description |                             | Data |
| N/A                                     | Ramp Length (in)      | 97.0  | No                     | Ramp Slope (%)              | 8.9  |
| Yes                                     | Ramp Width (in)       | 48.0  | No                     | Ramp XSlope (%)             | 3.0  |
| N/A                                     | Flare Type LT         | N/A   | N/A                    | Flare Type RT               | N/A  |
| N/A                                     | Flare Slope LT (%)    | N/A   | N/A                    | Flare Slope RT (%)          | N/A  |
| N/A                                     | Flare Traversable LT? | N/A   | N/A                    | Flare Traversable RT?       | N/A  |
| N/A                                     | Landing Length (in)   | N/A   | N/A                    | DWS Provided?               | N/A  |
| N/A                                     | Landing Width (in)    | N/A   | N/A                    | DWS Contrast?               | N/A  |
| N/A                                     | Landing Slope (%)     | N/A   | N/A                    | DWS Length (in)             | N/A  |
| N/A                                     | Landing X Slope (%)   | N/A   | N/A                    | DWS Full Width?             | N/A  |
| N/A                                     | Landing Curb? (Y/N)   | N/A   | N/A                    | DWS Offset (in)             | N/A  |
| N/A                                     | Shared Landing?       | N/A   |                        |                             |      |
| N/A                                     | Gutter Ponding?       | N/A   | N/A                    | Gutter Slope (%)            | N/A  |
| N/A                                     | Gutter Lip Ht (in)    | N/A   | N/A                    | Gutter X Slope (%)          | N/A  |
| N/A                                     | Painted X Walk1?      | Yes   | N/A                    | Painted X Walk2?            | N/A  |
|                                         | X Walk 1 Direction    | To N  |                        | X Walk 2 Direction          | N/A  |
| N/A                                     | X Walk 1 Width (in)   | 101.0 | N/A                    | X Walk 2 Width (in)         | N/A  |
|                                         | X Walk 1 Slope (%)    | 2.4   |                        | X Walk 2 Slope (%)          | N/A  |
|                                         | X Walk 1 X Slope (%)  | 2.9   |                        | X Walk 2 X Slope (%)        | N/A  |
| N/A                                     | Ramp inside XWalk1?   | Yes   | N/A                    | Ramp inside XWalk2?         | N/A  |
|                                         | Road Slope (%)        | N/A   | N/A                    | Clear Space?                | N/A  |
|                                         | Road X Slope (%)      | N/A   | N/A                    | Clear Space to XWalk (in)   | N/A  |
| N/A                                     | Any Obstructions?     | N/A   | N/A                    | Storm Grate/Utility Hazard? | N/A  |
|                                         | Obstruction Type      |       |                        | Storm Grate/Utility Type    |      |
|                                         |                       | N/A   |                        |                             | N/A  |
|                                         |                       |       | Yes                    | Surface Condition? (G/P)    | Good |
|                                         |                       |       |                        |                             |      |