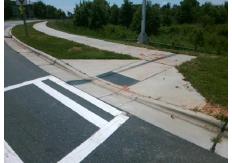

## Field Measurements/Component Compliance

Street 1 Name

I-485 RA
Stop Condition-Street 2
YieldSign
Street 2 Name
N/A
Stop Condition-Street 1
N/A

Possible Solutions:

Remove & Replace Entire Ramp.

Surveyor Notes:

N/A

PROW/ADA:

R304.2.2, R304.5.3

Total Cost: \$ 1850.00

| Field Measurements/Component Compliance |                       |       |                        |                             |      |
|-----------------------------------------|-----------------------|-------|------------------------|-----------------------------|------|
| Compliance Description                  |                       | Data  | Compliance Description |                             | Data |
| N/A                                     | Ramp Length (in)      | 97.0  | No                     | Ramp Slope (%)              | 8.9  |
| Yes                                     | Ramp Width (in)       | 48.0  | No                     | Ramp XSlope (%)             | 3.0  |
| N/A                                     | Flare Type LT         | N/A   | N/A                    | Flare Type RT               | N/A  |
| N/A                                     | Flare Slope LT (%)    | N/A   | N/A                    | Flare Slope RT (%)          | N/A  |
| N/A                                     | Flare Traversable LT? | N/A   | N/A                    | Flare Traversable RT?       | N/A  |
| N/A                                     | Landing Length (in)   | N/A   | N/A                    | DWS Provided?               | N/A  |
| N/A                                     | Landing Width (in)    | N/A   | N/A                    | DWS Contrast?               | N/A  |
| N/A                                     | Landing Slope (%)     | N/A   | N/A                    | DWS Length (in)             | N/A  |
| N/A                                     | Landing X Slope (%)   | N/A   | N/A                    | DWS Full Width?             | N/A  |
| N/A                                     | Landing Curb? (Y/N)   | N/A   | N/A                    | DWS Offset (in)             | N/A  |
| N/A                                     | Shared Landing?       | N/A   |                        |                             |      |
| N/A                                     | Gutter Ponding?       | N/A   | N/A                    | Gutter Slope (%)            | N/A  |
| N/A                                     | Gutter Lip Ht (in)    | N/A   | N/A                    | Gutter X Slope (%)          | N/A  |
| N/A                                     | Painted X Walk1?      | Yes   | N/A                    | Painted X Walk2?            | N/A  |
|                                         | X Walk 1 Direction    | To N  |                        | X Walk 2 Direction          | N/A  |
| N/A                                     | X Walk 1 Width (in)   | 101.0 | N/A                    | X Walk 2 Width (in)         | N/A  |
|                                         | X Walk 1 Slope (%)    | 2.4   |                        | X Walk 2 Slope (%)          | N/A  |
|                                         | X Walk 1 X Slope (%)  | 2.9   |                        | X Walk 2 X Slope (%)        | N/A  |
| N/A                                     | Ramp inside XWalk1?   | Yes   | N/A                    | Ramp inside XWalk2?         | N/A  |
|                                         | Road Slope (%)        | N/A   | N/A                    | Clear Space?                | N/A  |
|                                         | Road X Slope (%)      | N/A   | N/A                    | Clear Space to XWalk (in)   | N/A  |
| N/A                                     | Any Obstructions?     | N/A   | N/A                    | Storm Grate/Utility Hazard? | N/A  |
|                                         | Obstruction Type      |       |                        | Storm Grate/Utility Type    |      |
|                                         |                       | N/A   |                        |                             | N/A  |
|                                         |                       |       | Yes                    | Surface Condition? (G/P)    | Good |
|                                         |                       |       |                        |                             |      |