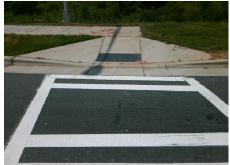

## Field Measurements/Component Compliance

Street 1 Name

I-485 RA
Stop Condition-Street 2
YieldSign
Street 2 Name
N/A
Stop Condition-Street 1
N/A

Possible Solutions:

Remove & Replace Entire Ramp.

Surveyor Notes:

N/A

PROW/ADA:

R304.2.2, R304.5.3

Total Cost: \$ 1850.00

| Field Measurements/Component Compliance |                       |       |                        |                             |      |
|-----------------------------------------|-----------------------|-------|------------------------|-----------------------------|------|
| Compliance Description                  |                       | Data  | Compliance Description |                             | Data |
| N/A                                     | Ramp Length (in)      | 97.0  | No                     | Ramp Slope (%)              | 8.9  |
| Yes                                     | Ramp Width (in)       | 48.0  | No                     | Ramp XSlope (%)             | 3.0  |
| N/A                                     | Flare Type LT         | N/A   | N/A                    | Flare Type RT               | N/A  |
| N/A                                     | Flare Slope LT (%)    | N/A   | N/A                    | Flare Slope RT (%)          | N/A  |
| N/A                                     | Flare Traversable LT? | N/A   | N/A                    | Flare Traversable RT?       | N/A  |
| N/A                                     | Landing Length (in)   | N/A   | N/A                    | DWS Provided?               | N/A  |
| N/A                                     | Landing Width (in)    | N/A   | N/A                    | DWS Contrast?               | N/A  |
| N/A                                     | Landing Slope (%)     | N/A   | N/A                    | DWS Length (in)             | N/A  |
| N/A                                     | Landing X Slope (%)   | N/A   | N/A                    | DWS Full Width?             | N/A  |
| N/A                                     | Landing Curb? (Y/N)   | N/A   | N/A                    | DWS Offset (in)             | N/A  |
| N/A                                     | Shared Landing?       | N/A   |                        |                             |      |
| N/A                                     | Gutter Ponding?       | N/A   | N/A                    | Gutter Slope (%)            | N/A  |
| N/A                                     | Gutter Lip Ht (in)    | N/A   | N/A                    | Gutter X Slope (%)          | N/A  |
| N/A                                     | Painted X Walk1?      | Yes   | N/A                    | Painted X Walk2?            | N/A  |
|                                         | X Walk 1 Direction    | To N  |                        | X Walk 2 Direction          | N/A  |
| N/A                                     | X Walk 1 Width (in)   | 101.0 | N/A                    | X Walk 2 Width (in)         | N/A  |
|                                         | X Walk 1 Slope (%)    | 2.4   |                        | X Walk 2 Slope (%)          | N/A  |
|                                         | X Walk 1 X Slope (%)  | 2.9   |                        | X Walk 2 X Slope (%)        | N/A  |
| N/A                                     | Ramp inside XWalk1?   | Yes   | N/A                    | Ramp inside XWalk2?         | N/A  |
|                                         | Road Slope (%)        | N/A   | N/A                    | Clear Space?                | N/A  |
|                                         | Road X Slope (%)      | N/A   | N/A                    | Clear Space to XWalk (in)   | N/A  |
| N/A                                     | Any Obstructions?     | N/A   | N/A                    | Storm Grate/Utility Hazard? | N/A  |
|                                         | Obstruction Type      |       |                        | Storm Grate/Utility Type    |      |
|                                         |                       | N/A   |                        |                             | N/A  |
|                                         |                       |       | Yes                    | Surface Condition? (G/P)    | Good |
|                                         |                       |       |                        |                             |      |