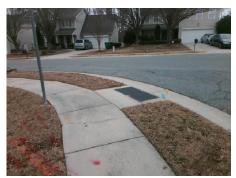

## **Access Compliance Report Public Rights-of-Way** (Curb Ramps)

Intersection ID: 29270 Main Street: CHALK HILL LN **Cross Street: SPARROW VALLEY WY** Location: NW **ADA ID: 269BE8424EDC** Ramp Type: BlendTrans1 Initial Pass/Fail: Fail **Overall Compliance: No** Severity Score: 21.25

## Field Measurements/Component Compliance

**SPARROW VALLEY WY** Street 1 Name Stop Condition-Street 1 **CHALK HILL LN** Street 2 Name Stop Condition-Street 2

Possible Solutions: Remove & Replace Curb Ramp With Two New Directional Ramps or Equivalent. Surveyor Notes: N/A PROW/ADA: Not Found, R304.5.1, R304.5.3

Total Cost: 3200.00 Compliance Description Data Compliance Description Data Yes N/A Ramp Length (in) 52.0 BlendTrans Slope (%) 2.3 No No Ramp Width (in) 47.5 BlendTrans XSlope (%) 5.1 N/A N/A Flare Type LT N/A Flare Type RT N/A N/A Flare Slope LT (%) N/A N/A Flare Slope RT (%) N/A N/A Flare Traversable LT? N/A N/A Flare Traversable RT? N/A N/A Landing Length (in) N/A N/A **DWS Provided?** N/A N/A Landing Width (in) N/A N/A **DWS Contrast?** N/A N/A N/A N/A Landing Slope (%) DWS Length (in) N/A N/A Landing X Slope (%) N/A N/A DWS Full Width? N/A N/A Landing Curb? (Y/N) N/A N/A DWS Offset (in) N/A N/A N/A Shared Landing? N/A **Gutter Ponding?** N/A N/A Gutter Slope (%) N/A N/A Gutter Lip Ht (in) N/A N/A Gutter X Slope (%) N/A N/A Painted X Walk1? No N/A Painted X Walk2? No X Walk 1 Direction To SE X Walk 2 Direction To NE N/A X Walk 1 Width (in) X Walk 2 Width (in) N/A X Walk 1 Slope (%) 0.8 X Walk 2 Slope (%) 2.5 X Walk 2 X Slope (%) X Walk 1 X Slope (%) 5.8 0.5 N/A N/A Ramp inside XWalk2? N/A N/A Ramp inside XWalk1? Road Slope (%) 4.2 Clear Space? N/A N/A Road X Slope (%) Clear Space to XWalk (in) N/A 4.0 N/A N/A N/A Any Obstructions? Storm Grate/Utility Hazard? N/A **Obstruction Type** Storm Grate/Utility Type N/A N/A