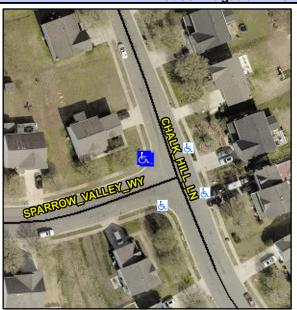

## **Access Compliance Report Public Rights-of-Way** (Curb Ramps)

Intersection ID: 29270 Main Street: CHALK HILL LN **Cross Street: SPARROW VALLEY WY** Location: NW **ADA ID: 269BE8424EDC** Ramp Type: BlendTrans1 Initial Pass/Fail: Fail **Overall Compliance: No** Severity Score: 21.25

## Field Measurements/Component Compliance

**SPARROW VALLEY WY** Street 1 Name Stop Condition-Street 1 **CHALK HILL LN** Street 2 Name Stop Condition-Street 2

Possible Solutions: Remove & Replace Curb Ramp With Two New Directional Ramps or Equivalent. Surveyor Notes: N/A PROW/ADA: Not Found, R304.5.1, R304.5.3