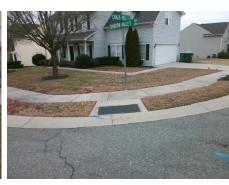

## **Access Compliance Report Public Rights-of-Way** (Curb Ramps)

Intersection ID: 29270 Main Street: CHALK HILL LN **Cross Street: SPARROW VALLEY WY** Location: NW **ADA ID: 269BE8424EDC** Ramp Type: BlendTrans1 Initial Pass/Fail: Fail **Overall Compliance: No** Severity Score: 21.25

## Field Measurements/Component Compliance

**SPARROW VALLEY WY** Street 1 Name Stop Condition-Street 1 **CHALK HILL LN** Street 2 Name Stop Condition-Street 2

Possible Solutions: Remove & Replace Curb Ramp With Two New Directional Ramps or Equivalent. Surveyor Notes: N/A PROW/ADA: Not Found, R304.5.1, R304.5.3

Total Cost: 3200.00 Compliance Description Data Compliance Description Data Yes N/A Ramp Length (in) 52.0 BlendTrans Slope (%) 2.3 No No Ramp Width (in) 47.5 BlendTrans XSlope (%) 5.1 N/A N/A Flare Type LT N/A Flare Type RT N/A N/A Flare Slope LT (%) N/A N/A Flare Slope RT (%) N/A N/A Flare Traversable LT? N/A N/A Flare Traversable RT? N/A N/A Landing Length (in) N/A N/A **DWS Provided?** N/A N/A Landing Width (in) N/A N/A **DWS Contrast?** N/A N/A N/A N/A Landing Slope (%) DWS Length (in) N/A N/A Landing X Slope (%) N/A N/A DWS Full Width? N/A N/A Landing Curb? (Y/N) N/A N/A DWS Offset (in) N/A N/A N/A Shared Landing? N/A **Gutter Ponding?** N/A N/A Gutter Slope (%) N/A N/A Gutter Lip Ht (in) N/A N/A Gutter X Slope (%) N/A N/A Painted X Walk1? No N/A Painted X Walk2? No X Walk 1 Direction To SE X Walk 2 Direction To NE N/A X Walk 1 Width (in) X Walk 2 Width (in) N/A X Walk 1 Slope (%) 0.8 X Walk 2 Slope (%) 2.5 X Walk 2 X Slope (%) X Walk 1 X Slope (%) 5.8 0.5 N/A N/A Ramp inside XWalk2? N/A N/A Ramp inside XWalk1? Road Slope (%) 4.2 Clear Space? N/A N/A Road X Slope (%) Clear Space to XWalk (in) N/A 4.0 N/A N/A N/A Any Obstructions? Storm Grate/Utility Hazard? N/A **Obstruction Type** Storm Grate/Utility Type N/A N/A