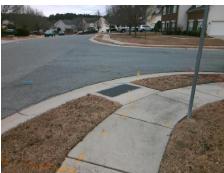

## **Access Compliance Report Public Rights-of-Way** (Curb Ramps)

Intersection ID: 29270 Main Street: CHALK HILL LN **Cross Street: SPARROW VALLEY WY** Location: NW **ADA ID: 269BE8424EDC** Ramp Type: BlendTrans1 Initial Pass/Fail: Fail **Overall Compliance: No** Severity Score: 21.25

## Field Measurements/Component Compliance

**SPARROW VALLEY WY** Street 1 Name Stop Condition-Street 1 **CHALK HILL LN** Street 2 Name Stop Condition-Street 2

Possible Solutions: Remove & Replace Curb Ramp With Two New Directional Ramps or Equivalent. Surveyor Notes: N/A PROW/ADA: Not Found, R304.5.1, R304.5.3

Total Cost: 3200.00 Compliance Description Data Compliance Description Data Yes N/A Ramp Length (in) 52.0 BlendTrans Slope (%) 2.3 No No Ramp Width (in) 47.5 BlendTrans XSlope (%) 5.1 N/A N/A Flare Type LT N/A Flare Type RT N/A N/A Flare Slope LT (%) N/A N/A Flare Slope RT (%) N/A N/A Flare Traversable LT? N/A N/A Flare Traversable RT? N/A N/A Landing Length (in) N/A N/A **DWS Provided?** N/A N/A Landing Width (in) N/A N/A **DWS Contrast?** N/A N/A N/A N/A Landing Slope (%) DWS Length (in) N/A N/A Landing X Slope (%) N/A N/A DWS Full Width? N/A N/A Landing Curb? (Y/N) N/A N/A DWS Offset (in) N/A N/A N/A Shared Landing? N/A **Gutter Ponding?** N/A N/A Gutter Slope (%) N/A N/A Gutter Lip Ht (in) N/A N/A Gutter X Slope (%) N/A N/A Painted X Walk1? No N/A Painted X Walk2? No X Walk 1 Direction To SE X Walk 2 Direction To NE N/A X Walk 1 Width (in) X Walk 2 Width (in) N/A X Walk 1 Slope (%) 0.8 X Walk 2 Slope (%) 2.5 X Walk 2 X Slope (%) X Walk 1 X Slope (%) 5.8 0.5 N/A N/A Ramp inside XWalk2? N/A N/A Ramp inside XWalk1? Road Slope (%) 4.2 Clear Space? N/A N/A Road X Slope (%) Clear Space to XWalk (in) N/A 4.0 N/A N/A N/A Any Obstructions? Storm Grate/Utility Hazard? N/A **Obstruction Type** Storm Grate/Utility Type N/A N/A