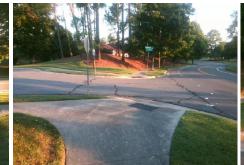

## Access Compliance Report Public Rights-of-Way (Curb Ramps)

| Intersection ID: 26017 Main Street: CARMEL_COMMONS_BV C |                   |                                                                                |         |                                            | COPERNICUS CR         | Location: | S   |                             |       |
|---------------------------------------------------------|-------------------|--------------------------------------------------------------------------------|---------|--------------------------------------------|-----------------------|-----------|-----|-----------------------------|-------|
| ADA ID: 269FB6B809                                      |                   |                                                                                |         | nitial Pass/Fail: Fail Overall Compliance: |                       |           |     |                             |       |
| Codes/Mitigation Info/Possible Solution                 |                   |                                                                                |         | Field Measurements/Component Compliance    |                       |           |     |                             |       |
| Possible Solutions:                                     |                   |                                                                                |         |                                            |                       |           |     |                             |       |
| S. A. C. S. MI                                          |                   | Remove & Replace Curb Ramp With<br>Two New Directional Ramps or<br>Equivalent. |         | -                                          | liance Description    |           | 1   |                             | Data  |
|                                                         |                   |                                                                                | Nith    | N/A                                        | Ramp Length (in)      | 112.0     | No  | Ramp Slope (%)              | 8.7   |
| 111111111111111111111111111111111111111                 |                   |                                                                                |         | Yes                                        | Ramp Width (in)       | 54.0      | No  | Ramp XSlope (%)             | 10.5  |
|                                                         |                   |                                                                                |         | N/A                                        | Flare Type LT         | N/A       | N/A | Flare Type RT               | N/A   |
| A                                                       | 6 8 11.           |                                                                                |         | N/A                                        | Flare Slope LT (%)    | N/A       | N/A | Flare Slope RT (%)          | N/A   |
| at the second second                                    | A Children        |                                                                                |         | N/A                                        | Flare Traversable LT? | N/A       |     | Flare Traversable RT?       | N/A   |
| Ser Call                                                |                   |                                                                                |         | N/A                                        | Landing Length (in)   | N/A       | N/A | DWS Provided?               | N/A   |
|                                                         |                   | Surveyor Notes:                                                                |         | N/A                                        | Landing Width (in)    | N/A       | N/A | DWS Contrast?               | N/A   |
|                                                         | L. Ko             | N/A                                                                            |         | N/A                                        | Landing Slope (%)     | N/A       | N/A | DWS Length (in)             | N/A   |
|                                                         | Of the second     |                                                                                |         | N/A                                        | Landing X Slope (%)   | N/A       | N/A | DWS Full Width?             | N/A   |
| CON CON                                                 | Askan and         |                                                                                |         | N/A                                        | Landing Curb? (Y/N)   | N/A       | N/A | DWS Offset (in)             | N/A   |
|                                                         | Inde              |                                                                                |         | N/A                                        | Shared Landing?       | N/A       |     |                             |       |
|                                                         |                   | PROW/ADA:                                                                      |         | N/A                                        | Gutter Ponding?       | N/A       | N/A | Gutter Slope (%)            | N/A   |
| 1                                                       | A State The       | R304.2.2, R304.5.3                                                             |         | N/A                                        | Gutter Lip Ht (in)    | N/A       | N/A | Gutter X Slope (%)          | N/A   |
| A (                                                     |                   |                                                                                |         | N/A                                        | Painted X Walk1?      | No        | N/A | Painted X Walk2?            | No    |
|                                                         |                   |                                                                                |         |                                            | X Walk 1 Direction    | To NE     |     | X Walk 2 Direction          | To NW |
|                                                         |                   |                                                                                |         | N/A                                        | X Walk 1 Width (in)   | N/A       | N/A | X Walk 2 Width (in)         | N/A   |
| Street 1 Name                                           | CARMEL COMMONS BV |                                                                                |         |                                            | X Walk 1 Slope (%)    | 0.5       |     | X Walk 2 Slope (%)          | 3.3   |
| Stop Condition-Street 2                                 | None              |                                                                                |         |                                            | X Walk 1 X Slope (%)  | 3.6       |     | X Walk 2 X Slope (%)        | 0.2   |
| Street 2 Name                                           | COPERNICUS CR     |                                                                                |         | N/A                                        | Ramp inside XWalk1?   | N/A       | N/A | Ramp inside XWalk2?         | N/A   |
| Stop Condition-Street 1                                 | StopSign          |                                                                                |         |                                            | Road Slope (%)        | 2.0       | N/A | Clear Space?                | N/A   |
|                                                         |                   |                                                                                |         |                                            | Road X Slope (%)      | 2.4       | N/A | Clear Space to XWalk (in)   | N/A   |
|                                                         |                   |                                                                                |         | N/A                                        | Any Obstructions?     | N/A       | N/A | Storm Grate/Utility Hazard? | N/A   |
|                                                         |                   | Total Cost: \$ 3                                                               | 3200.00 |                                            | Obstruction Type      |           |     | Storm Grate/Utility Type    |       |
|                                                         |                   |                                                                                |         |                                            |                       | N/A       |     |                             | N/A   |
|                                                         |                   |                                                                                |         |                                            |                       |           |     |                             |       |