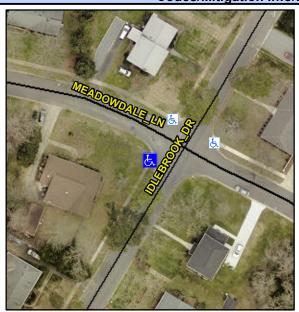

## Access Compliance Report Public Rights-of-Way (Curb Ramps)

Intersection ID: 16516 Main Street: MEADOWDALE\_LN Cross Street: IDLEBROOK\_DR Location: SW

ADA ID: 26A22DA23BAB Ramp Type: BlendTrans2 Initial Pass/Fail: Fail Overall Compliance: No Severity Score: 21.25

**Codes/Mitigation Info/Possible Solution** 

Field Measurements/Component Compliance

Street 1 Name
Stop Condition-Street 1
Street 2 Name
Stop Condition-Street 2

IDLEBROOK DR None MEADOWDALE LN StopSign Possible Solutions: