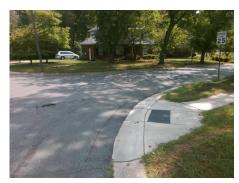

Remove & Replace Curb Ramp With Two New Directional Ramps or Equivalent.

Surveyor Notes:

N/A

PROW/ADA:

Not Found, R304.5.1, R304.5.3

Total Cost: \$ 3200.00

| Compliance Description |                       | Data  | Compliance Description |                             | Data  |
|------------------------|-----------------------|-------|------------------------|-----------------------------|-------|
| N/A                    | Ramp Length (in)      | 70.0  | Yes                    | BlendTrans Slope (%)        | 3.1   |
| No                     | Ramp Width (in)       | 46.0  | No                     | BlendTrans XSlope (%)       | 6.8   |
| N/A                    | Flare Type LT         | N/A   | N/A                    | Flare Type RT               | N/A   |
| N/A                    | Flare Slope LT (%)    | N/A   | N/A                    | Flare Slope RT (%)          | N/A   |
| N/A                    | Flare Traversable LT? | N/A   | N/A                    | Flare Traversable RT?       | N/A   |
| N/A                    | Landing Length (in)   | N/A   | N/A                    | DWS Provided?               | N/A   |
| N/A                    | Landing Width (in)    | N/A   | N/A                    | DWS Contrast?               | N/A   |
| N/A                    | Landing Slope (%)     | N/A   | N/A                    | DWS Length (in)             | N/A   |
| N/A                    | Landing X Slope (%)   | N/A   | N/A                    | DWS Full Width?             | N/A   |
| N/A                    | Landing Curb? (Y/N)   | N/A   | N/A                    | DWS Offset (in)             | N/A   |
| N/A                    | Shared Landing?       | N/A   |                        |                             |       |
| N/A                    | Gutter Ponding?       | N/A   | N/A                    | Gutter Slope (%)            | N/A   |
| N/A                    | Gutter Lip Ht (in)    | N/A   | N/A                    | Gutter X Slope (%)          | N/A   |
| N/A                    | Painted X Walk1?      | No    | N/A                    | Painted X Walk2?            | No    |
|                        | X Walk 1 Direction    | To SE |                        | X Walk 2 Direction          | To NE |
|                        | X Walk 1 Width (in)   | N/A   |                        | X Walk 2 Width (in)         | N/A   |
|                        | X Walk 1 Slope (%)    | 3.1   |                        | X Walk 2 Slope (%)          | 1.8   |
|                        | X Walk 1 X Slope (%)  | 4.8   |                        | X Walk 2 X Slope (%)        | 5.0   |
| N/A                    | Ramp inside XWalk1?   | N/A   | N/A                    | Ramp inside XWalk2?         | N/A   |
|                        | Road Slope (%)        | 5.6   |                        | Clear Space?                | N/A   |
|                        | Road X Slope (%)      | 1.0   | N/A                    | Clear Space to XWalk (in)   | N/A   |
| N/A                    | Any Obstructions?     | N/A   | N/A                    | Storm Grate/Utility Hazard? | N/A   |
|                        | Obstruction Type      |       |                        | Storm Grate/Utility Type    |       |
|                        |                       | N/A   |                        |                             | N/A   |
|                        |                       |       | Yes                    | Surface Condition? (G/P)    | Good  |
|                        |                       |       | No                     | Curb Slope (%)              | 11.8  |