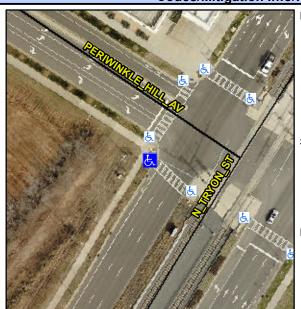

## **Access Compliance Report Public Rights-of-Way** (Curb Ramps)

Intersection ID: 53713 Main Street: N\_TRYON\_ST Cross Street: PERIWINKLE\_HILL\_AV Location: W ADA ID: 26A81A590130 Ramp Type: Perp Initial Pass/Fail: Fail **Overall Compliance: No Severity Score:** 8.75