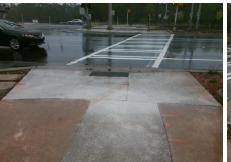

Total Cost:

1850.00

| Field Measurements/Component Compliance |                       |       |      |                             |      |  |
|-----------------------------------------|-----------------------|-------|------|-----------------------------|------|--|
| Compliance Description                  |                       | Data  | Comp | liance Description          | Data |  |
| N/A                                     | Ramp Length (in)      | 97.0  | Yes  | Ramp Slope (%)              | 5.0  |  |
| No                                      | Ramp Width (in)       | 47.5  | Yes  | Ramp XSlope (%)             | 1.5  |  |
| N/A                                     | Flare Type LT         | N/A   | N/A  | Flare Type RT               | N/A  |  |
| N/A                                     | Flare Slope LT (%)    | N/A   | N/A  | Flare Slope RT (%)          | N/A  |  |
| N/A                                     | Flare Traversable LT? | N/A   | N/A  | Flare Traversable RT?       | N/A  |  |
| N/A                                     | Landing Length (in)   | N/A   | N/A  | DWS Provided?               | N/A  |  |
| N/A                                     | Landing Width (in)    | N/A   | N/A  | DWS Contrast?               | N/A  |  |
| N/A                                     | Landing Slope (%)     | N/A   | N/A  | DWS Length (in)             | N/A  |  |
| N/A                                     | Landing X Slope (%)   | N/A   | N/A  | DWS Full Width?             | N/A  |  |
| N/A                                     | Landing Curb? (Y/N)   | N/A   | N/A  | DWS Offset (in)             | N/A  |  |
| N/A                                     | Shared Landing?       | N/A   |      |                             |      |  |
| N/A                                     | Gutter Ponding?       | N/A   | N/A  | Gutter Slope (%)            | N/A  |  |
| N/A                                     | Gutter Lip Ht (in)    | N/A   | N/A  | Gutter X Slope (%)          | N/A  |  |
| N/A                                     | Painted X Walk1?      | Yes   | N/A  | Painted X Walk2?            | N/A  |  |
|                                         | X Walk 1 Direction    | To SE |      | X Walk 2 Direction          | N/A  |  |
| N/A                                     | X Walk 1 Width (in)   | 116.0 | N/A  | X Walk 2 Width (in)         | N/A  |  |
|                                         | X Walk 1 Slope (%)    | 2.5   |      | X Walk 2 Slope (%)          | N/A  |  |
|                                         | X Walk 1 X Slope (%)  | 0.5   |      | X Walk 2 X Slope (%)        | N/A  |  |
| N/A                                     | Ramp inside XWalk1?   | Yes   | N/A  | Ramp inside XWalk2?         | N/A  |  |
|                                         | Road Slope (%)        | N/A   | N/A  | Clear Space?                | N/A  |  |
|                                         | Road X Slope (%)      | N/A   | N/A  | Clear Space to XWalk (in)   | N/A  |  |
| N/A                                     | Any Obstructions?     | N/A   | N/A  | Storm Grate/Utility Hazard? | N/A  |  |
|                                         | Obstruction Type      |       |      | Storm Grate/Utility Type    |      |  |
|                                         |                       | N/A   |      |                             | N/A  |  |

Yes

Surface Condition? (G/P)

Good