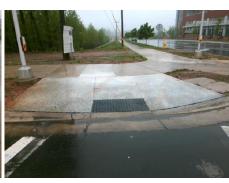

Total Cost:

1850.00

| Field Measurements/Component Compliance |                       |       |      |                             |      |  |
|-----------------------------------------|-----------------------|-------|------|-----------------------------|------|--|
| Compliance Description                  |                       | Data  | Comp | liance Description          | Data |  |
| N/A                                     | Ramp Length (in)      | 97.0  | Yes  | Ramp Slope (%)              | 5.0  |  |
| No                                      | Ramp Width (in)       | 47.5  | Yes  | Ramp XSlope (%)             | 1.5  |  |
| N/A                                     | Flare Type LT         | N/A   | N/A  | Flare Type RT               | N/A  |  |
| N/A                                     | Flare Slope LT (%)    | N/A   | N/A  | Flare Slope RT (%)          | N/A  |  |
| N/A                                     | Flare Traversable LT? | N/A   | N/A  | Flare Traversable RT?       | N/A  |  |
| N/A                                     | Landing Length (in)   | N/A   | N/A  | DWS Provided?               | N/A  |  |
| N/A                                     | Landing Width (in)    | N/A   | N/A  | DWS Contrast?               | N/A  |  |
| N/A                                     | Landing Slope (%)     | N/A   | N/A  | DWS Length (in)             | N/A  |  |
| N/A                                     | Landing X Slope (%)   | N/A   | N/A  | DWS Full Width?             | N/A  |  |
| N/A                                     | Landing Curb? (Y/N)   | N/A   | N/A  | DWS Offset (in)             | N/A  |  |
| N/A                                     | Shared Landing?       | N/A   |      |                             |      |  |
| N/A                                     | Gutter Ponding?       | N/A   | N/A  | Gutter Slope (%)            | N/A  |  |
| N/A                                     | Gutter Lip Ht (in)    | N/A   | N/A  | Gutter X Slope (%)          | N/A  |  |
| N/A                                     | Painted X Walk1?      | Yes   | N/A  | Painted X Walk2?            | N/A  |  |
|                                         | X Walk 1 Direction    | To SE |      | X Walk 2 Direction          | N/A  |  |
| N/A                                     | X Walk 1 Width (in)   | 116.0 | N/A  | X Walk 2 Width (in)         | N/A  |  |
|                                         | X Walk 1 Slope (%)    | 2.5   |      | X Walk 2 Slope (%)          | N/A  |  |
|                                         | X Walk 1 X Slope (%)  | 0.5   |      | X Walk 2 X Slope (%)        | N/A  |  |
| N/A                                     | Ramp inside XWalk1?   | Yes   | N/A  | Ramp inside XWalk2?         | N/A  |  |
|                                         | Road Slope (%)        | N/A   | N/A  | Clear Space?                | N/A  |  |
|                                         | Road X Slope (%)      | N/A   | N/A  | Clear Space to XWalk (in)   | N/A  |  |
| N/A                                     | Any Obstructions?     | N/A   | N/A  | Storm Grate/Utility Hazard? | N/A  |  |
|                                         | Obstruction Type      |       |      | Storm Grate/Utility Type    |      |  |
|                                         |                       | N/A   |      |                             | N/A  |  |

Yes

Surface Condition? (G/P)

Good