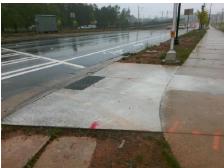

Total Cost:

1850.00

| Field Measurements/Component Compliance |                       |       |      |                             |      |  |
|-----------------------------------------|-----------------------|-------|------|-----------------------------|------|--|
| Compliance Description                  |                       | Data  | Comp | liance Description          | Data |  |
| N/A                                     | Ramp Length (in)      | 97.0  | Yes  | Ramp Slope (%)              | 5.0  |  |
| No                                      | Ramp Width (in)       | 47.5  | Yes  | Ramp XSlope (%)             | 1.5  |  |
| N/A                                     | Flare Type LT         | N/A   | N/A  | Flare Type RT               | N/A  |  |
| N/A                                     | Flare Slope LT (%)    | N/A   | N/A  | Flare Slope RT (%)          | N/A  |  |
| N/A                                     | Flare Traversable LT? | N/A   | N/A  | Flare Traversable RT?       | N/A  |  |
| N/A                                     | Landing Length (in)   | N/A   | N/A  | DWS Provided?               | N/A  |  |
| N/A                                     | Landing Width (in)    | N/A   | N/A  | DWS Contrast?               | N/A  |  |
| N/A                                     | Landing Slope (%)     | N/A   | N/A  | DWS Length (in)             | N/A  |  |
| N/A                                     | Landing X Slope (%)   | N/A   | N/A  | DWS Full Width?             | N/A  |  |
| N/A                                     | Landing Curb? (Y/N)   | N/A   | N/A  | DWS Offset (in)             | N/A  |  |
| N/A                                     | Shared Landing?       | N/A   |      |                             |      |  |
| N/A                                     | Gutter Ponding?       | N/A   | N/A  | Gutter Slope (%)            | N/A  |  |
| N/A                                     | Gutter Lip Ht (in)    | N/A   | N/A  | Gutter X Slope (%)          | N/A  |  |
| N/A                                     | Painted X Walk1?      | Yes   | N/A  | Painted X Walk2?            | N/A  |  |
|                                         | X Walk 1 Direction    | To SE |      | X Walk 2 Direction          | N/A  |  |
| N/A                                     | X Walk 1 Width (in)   | 116.0 | N/A  | X Walk 2 Width (in)         | N/A  |  |
|                                         | X Walk 1 Slope (%)    | 2.5   |      | X Walk 2 Slope (%)          | N/A  |  |
|                                         | X Walk 1 X Slope (%)  | 0.5   |      | X Walk 2 X Slope (%)        | N/A  |  |
| N/A                                     | Ramp inside XWalk1?   | Yes   | N/A  | Ramp inside XWalk2?         | N/A  |  |
|                                         | Road Slope (%)        | N/A   | N/A  | Clear Space?                | N/A  |  |
|                                         | Road X Slope (%)      | N/A   | N/A  | Clear Space to XWalk (in)   | N/A  |  |
| N/A                                     | Any Obstructions?     | N/A   | N/A  | Storm Grate/Utility Hazard? | N/A  |  |
|                                         | Obstruction Type      |       |      | Storm Grate/Utility Type    |      |  |
|                                         |                       | N/A   |      |                             | N/A  |  |

Yes

Surface Condition? (G/P)

Good